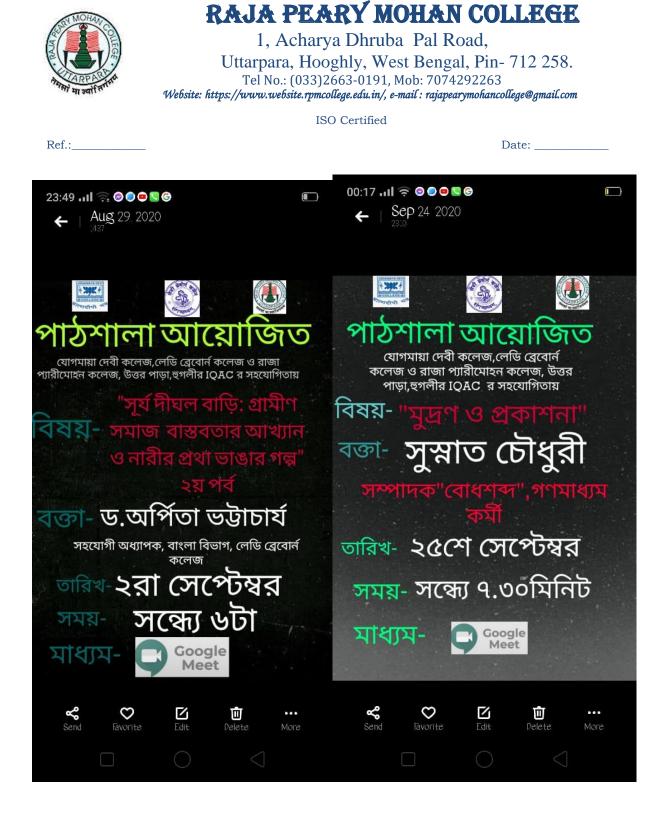

#### **CourseDetails:**

- 1. E-Pathsala conducts regular online classes through Google meet from 19<sup>th</sup> August,2020.
- 2. The classes are being taken regularly from Monday to Saturday.
- 3. The classes are being taken from 6-8 pm
- 4. The notifications regarding the classes are given at the E-Pathshala Facebook Page and the respective colleges website.
- 5. The classes covered the syllabus for UG Semester III to VI.

#### **Course Goals and Target :**

- The E-Pathsala conducts regular online classes for all the students of Raja Peary Mohan College, Lady Brabourne College and Jogamaya Devi College pursuing Bengali Honours course during this pandemic period.
- Not only the students of the above mentioned colleges are getting this privilege of online classes, but the platform also opens its its door for all the students pursuing Bengali Honours Course under University of Calcutta.
- Introduction of Faculty exchange program can be a boost for students.
- To help students lay a strong foundation for the development of core values of Student Teacher relationship.
- To enable students to clarify their thoughts in front of a new faculty.
- Even after focusing on the prescribed syllabus, the platform also teaches its students new things beyond that, which helps them to know the world much more.

Assesment :

- 1. Pictures of Classes
- 2. Topics Taught

**Evidence of Success:** Students actively attend the classes and perform all assignments. Specialinterest is shown by them towards the topics taught by all the Professors. New thinking and possibilities and their own views were expressed very well and the new thought process that was given to them been a new account for them.