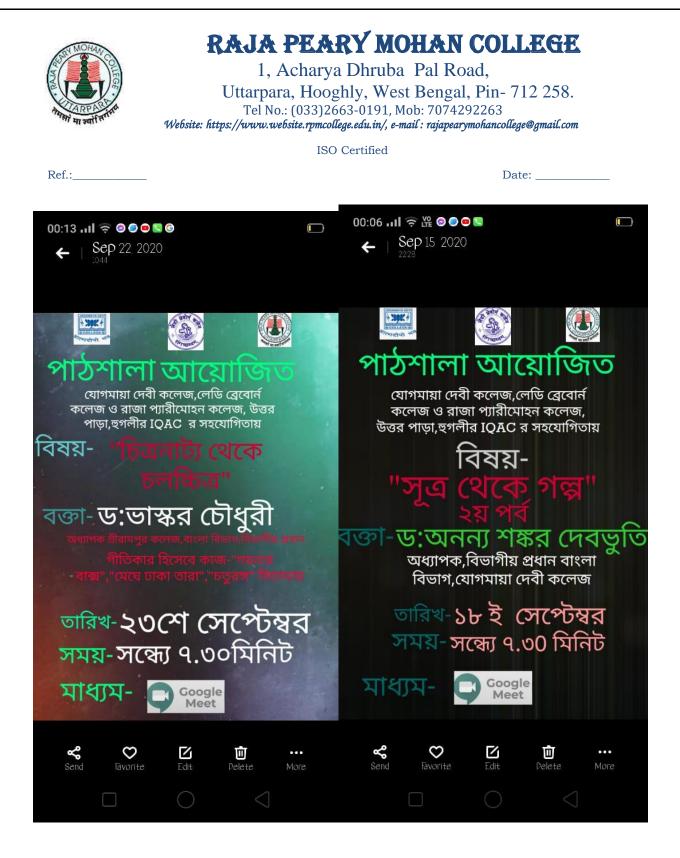

#### **CourseDetails:**

- 1. E-Pathsala conducts regular online classes through Google meet from 19<sup>th</sup> August,2020.
- 2. The classes are being taken regularly from Monday to Saturday.
- 3. The classes are being taken from 6-8 pm
- 4. The notifications regarding the classes are given at the E-Pathshala Facebook Page and the respective colleges website.
- 5. The classes covered the syllabus for UG Semester III to VI.

#### **Course Goals and Target :**

- The E-Pathsala conducts regular online classes for all the students of Raja Peary Mohan College, Lady Brabourne College and Jogamaya Devi College pursuing Bengali Honours course during this pandemic period.
- Not only the students of the above mentioned colleges are getting this privilege of online classes, but the platform also opens its its door for all the students pursuing Bengali Honours Course under University of Calcutta.
- Introduction of Faculty exchange program can be a boost for students.
- To help students lay a strong foundation for the development of core values of Student Teacher relationship.
- To enable students to clarify their thoughts in front of a new faculty.
- Even after focusing on the prescribed syllabus, the platform also teaches its students new things beyond that, which helps them to know the world much more.

Assesment :

- 1. Pictures of Classes
- 2. Topics Taught

**Evidence of Success:** Students actively attend the classes and perform all assignments. Specialinterest is shown by them towards the topics taught by all the Professors. New thinking and possibilities and their own views were expressed very well and the new thought process that was given to them been a new account for them.