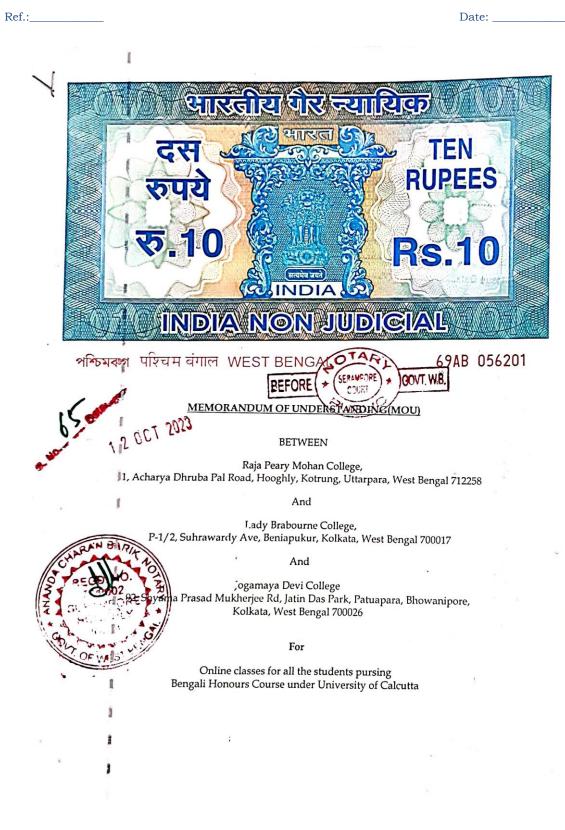

ISO Certified

Ref.:\_ Date: \_\_\_ MEMORANDUM OF UN DERSTANDING This Memorandum of Understanding (hereinafter called atine (1966)) is made between the following colleges to develop a spirit of amity between each other. Raja Peary Mohan College having registered address at 1, Acharya Dhruba Pal Road, Hooghly, Kotrung, Uttarpara, West Bengal 712258, Established on 1887 under University of Calcutta, THE FIRST PARTY represented herein by its Dr. HrishitaGupta Bakshi, Associate Professor, Raja Peary Mohan College And Lady Brabourne College having registered address at P-1/2, Suhrawardy Ave, Beniapukur, Kolkata, West Bengal 700017, Established on 1939 under University of Calcutta COND PARTY represented herein by its Dr. Arpita Bhattacharya, Associate Professor, Lady bourge College NO And **vi College** having registered address at 92, Shyama Prasad Mukherjee Rd, Jatin Das Park, Patuapara, Bhowanipore, Kolkata, West Bengal 700026, Established on 1932 under University of Calcutta THE THIRD PARTY represented herein by its Dr. Paramita Bandyopadhyay, Associate Professor, Jogamaya Devi College 3.

1 2 OCT 2023

1, Acharya Dhruba Pal Road, Uttarpara, Hooghly, West Bengal, Pin- 712 258. Tel No.: (033)2663-0191, Mob: 7074292263 Website: https://www.website.rpmcollege.edu.in/, e-mail: rajapearymohancollege@gmail.com