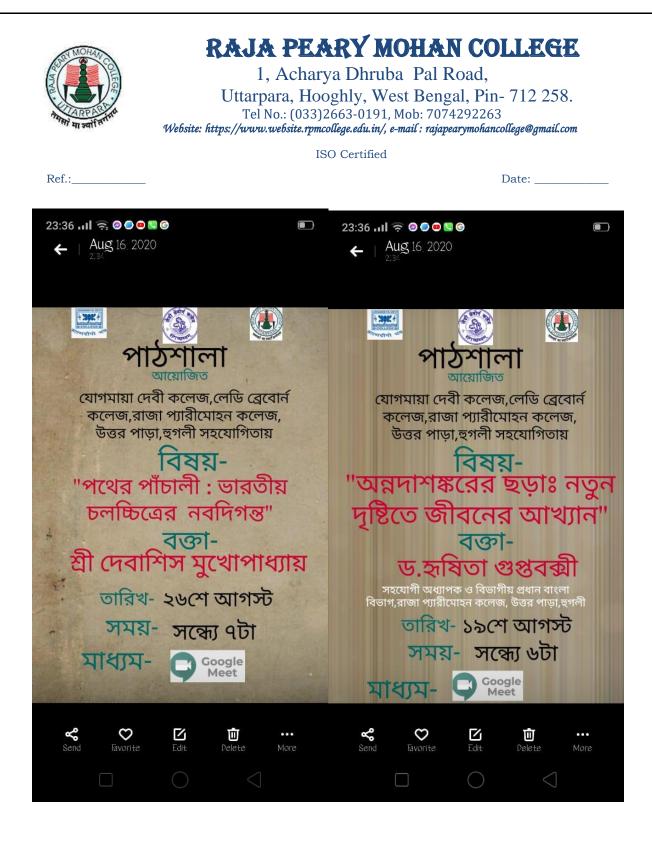

| SL.<br>No. | Name                      | Topic                                                                   | Semester | Date                | Time      |
|------------|---------------------------|-------------------------------------------------------------------------|----------|---------------------|-----------|
| 1          | Dr. Hrishita Gupta Bakshi | Bharatiya Sahitya o<br>Rabindranath                                     | SEM 6    | 7.00 PM-<br>8.00 PM | 16.6.2022 |
| 2          | Dr. Malabika Banerjee     | Professor Shanku r<br>bohumukhi byaktwa                                 | SEM6     | 6.00PM-<br>7.00PM   | 17.6.2022 |
| 3.         | Dr. Gouri Ghosh Chaki     | Adhunik kobitay<br>Jibanananda Das o<br>Sudhindranath Dutta<br>r obodan | SEM6     | 6.00PM-<br>7.00PM   | 10.6.2022 |