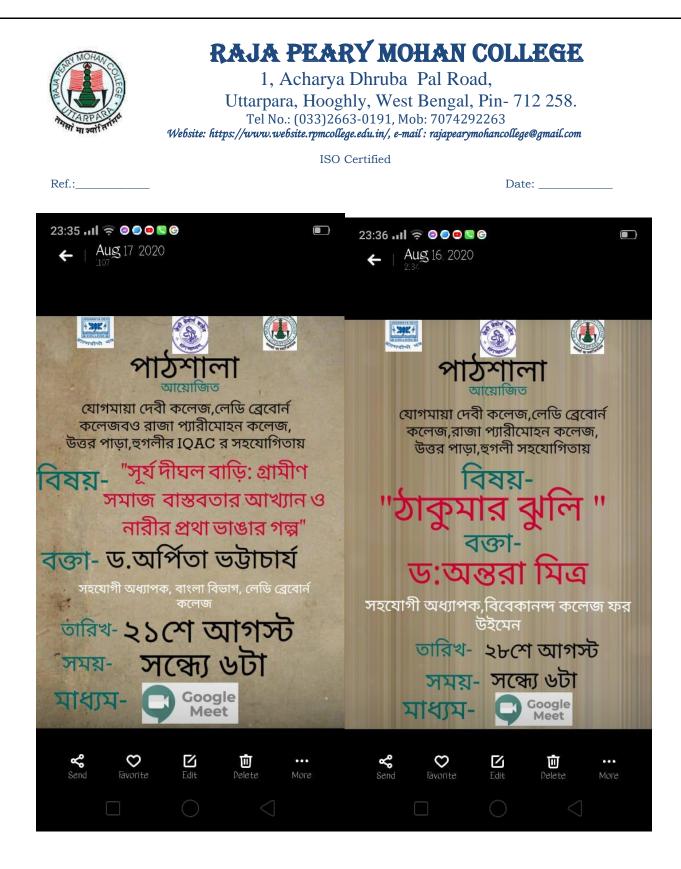

ISO Certified

Ref.:

Date: \_\_\_\_\_

Pictures of E-Pathsala :

"Live as if you were to die tomorrow.Learn as if you were to live forever." - Mahatma Gandhi

<u>Admin Panel</u>

Dr. Paramita Bandyopadhyay Associate Professor,Jogamaya Devi College

### <u>Classes</u>

- The E-পাঠশালা conducts regular online classes from 19th August 2020.
- The classes are taken regularly from Monday to Saturday.
- The classes are taken from 6pm to 8pm.
- The notifications regarding the classes are given at the E-পাঠশালা Facebook Page and at the college website.

# <u>Cultural Programmes</u>

Beside teaching,the E-পাঠশালা also involves its students in different cultural programmes,which help them to think about new ideas and also help them to build up their own imagination skills.So,we can say that E-পাঠশালা helps in an alround development of a student.