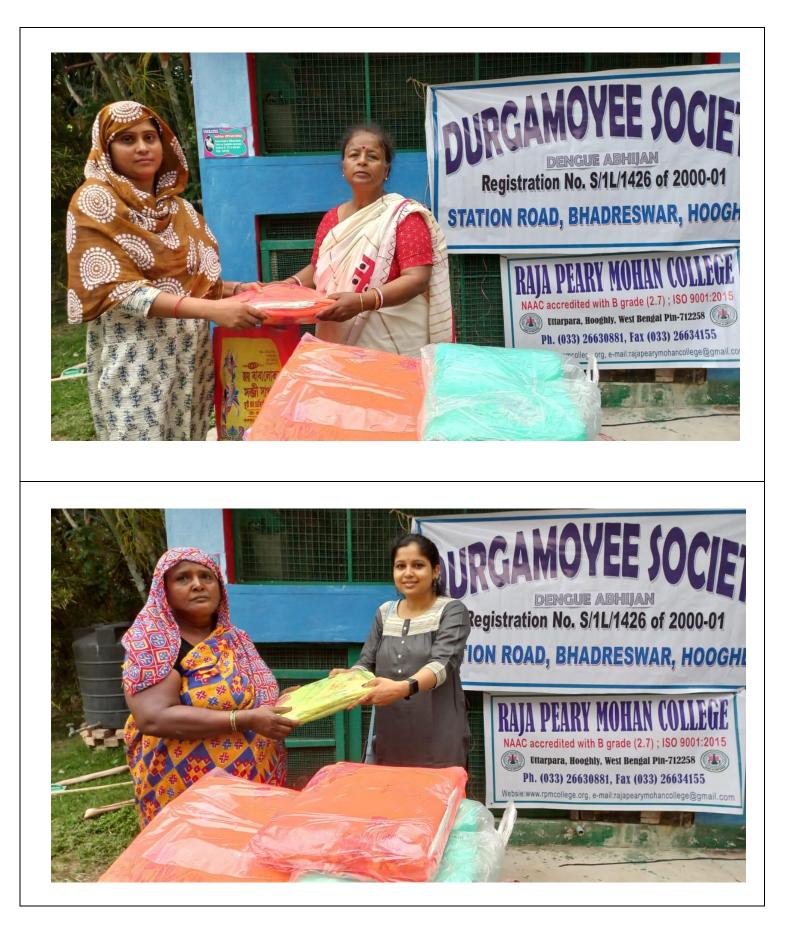

Any other details: (Items/Knowledge shared)

Mosquito nets were given to the local people of BPL level

#### **Photographs of the event:**

Nanda dulal Briwas.

DURGAMOYEE SOCIETY

PRINCIPAL Raja Peary Mohan College Uttarpara, Hooghly