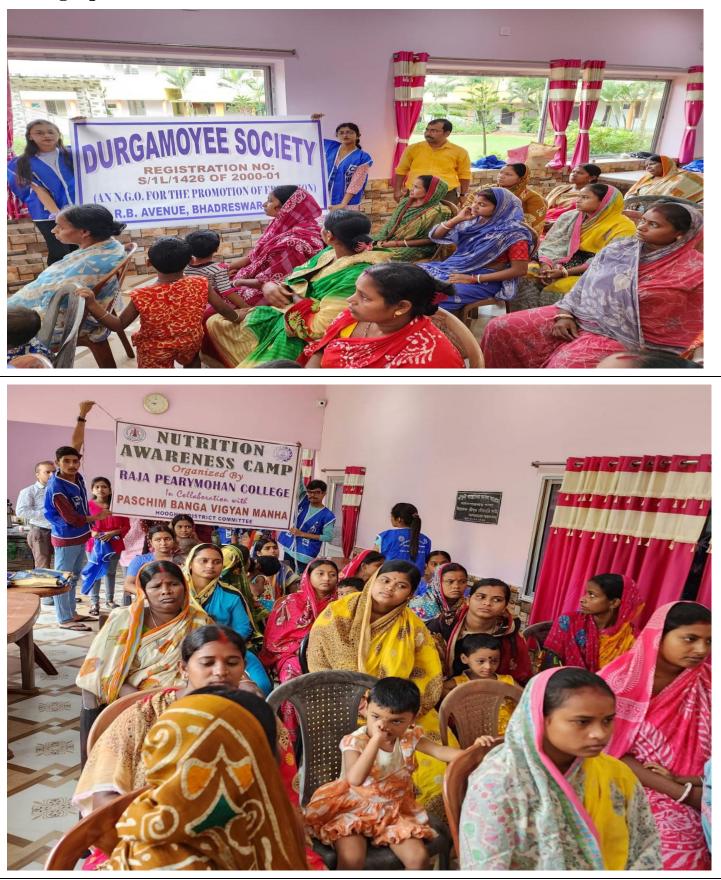

Any other details: (Items/Knowledge shared)

New sarees and refreshments were given to the participating female population

Photographs of the event:

Nanda dulal Boswas.

Secretary DURGAMOYEE SOCIETY

PRINCIPAL Raja Peary Mohan College Uttarpara, Hooghly

# SAREE DISTRIBUTION TO THE BENEFICIARIES