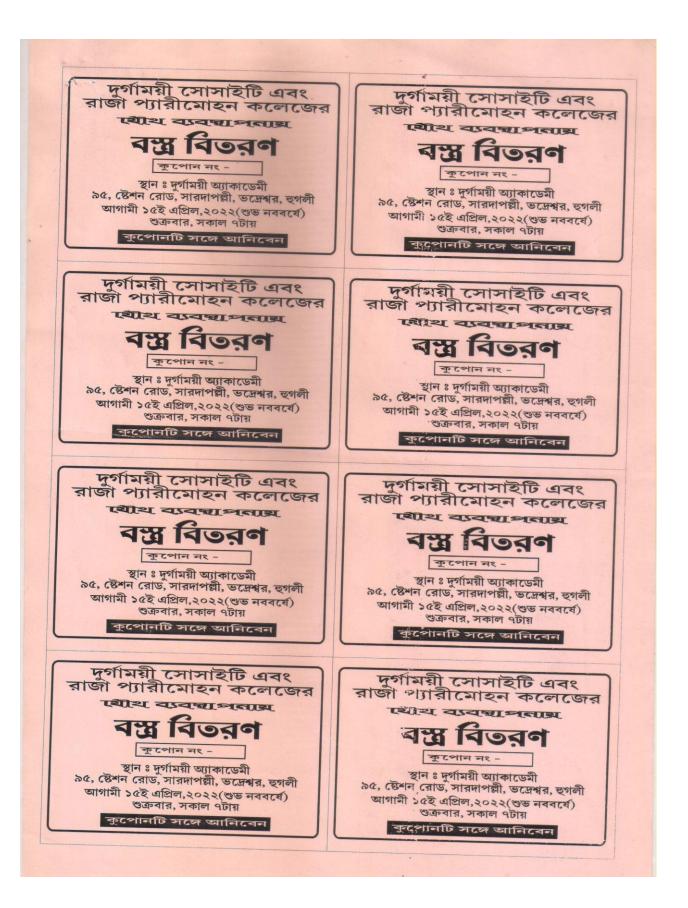

Respected Sir,

I would like to state that we have arranged a CLOTH DISTRIBUTION CAMP for poor people at DURGAMOYEE ACADEMY, Bhadreswar, Hooghly - 712124. A seminar on "NUTRITION AWARENESS" will be organized along with distribution of new sarees among the poor people on 15<sup>TH</sup> APRIL, 2022, AT 9:00 A.M. to celebrate Bengali New Year. I request you to send the students of your college to join the camp as volunteers. This will not only help them to gain a first-hand experience of participating in a camp but also inculcate in them a sense of responsibility and humanity. Moreover, the programme will help the students to gain the knowledge of how to get full nutrition from the regular food and how to fight with the malnutrition.

#### NOTICE

This is notified to all students, teachers and members of Raja Peary Mohan College that APC Roy Eco-Club in collaboration with IQAC, RPMC and Durgamoyee Society, is going to organise a **"Cloth distribution camp along with nutrition awareness programme" at Durgamoyee Academy, Bhadreswar, Hooghly on 15.04.2022 at 8:00 a.m.** Hence all the members of Eco-Club are directed to act accordingly and coordinate with Dr. Maitri Bose (Biswas) (Coordinator APC Roy Eco-Club) and Mr. Satadru Ghosh (Member, APC Roy Eco Club).