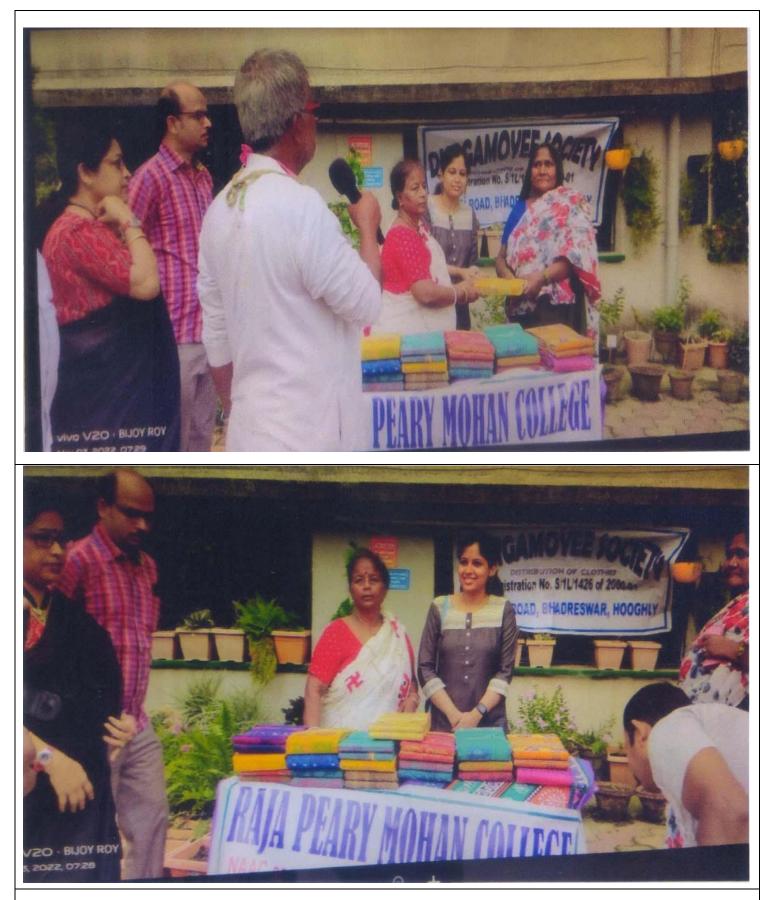

#### **Activities conducted**

- i. A lecture was delivered by Dr. Maitri Bose Biswas on how to prepare food from common food material and use of scientific process of cooking to aid the eradication of malnutrition.
- ii. People were made aware about the use of specific types of food necessary to lead a healthy life especially in the post covid
- iii. time.
- iv. Demonstration of preparation of health drinks at home using common materials available in the kitchen to promote good health and immunity.
- v. The beneficiaries were donated sarees and refreshments.

Any other details: (Items/Knowledge shared)

New sarees and refreshments were given to the participating female population

Photographs of the event:

Nanda dulal Boswas.

Secretary DURGAMOYEE SOCIETY

PRINCIPAL Raja Peary Mohan College Uttarpara, Hooghly

# SAREE DISTRIBUTION TO THE BENEFICIARIES