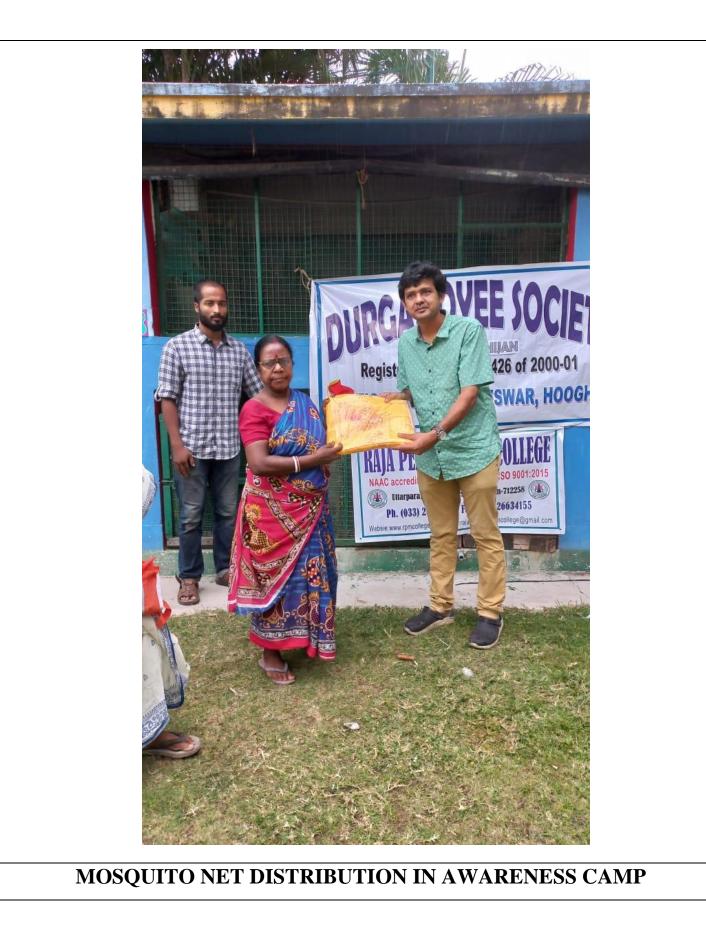

#### **Activities conducted**

- vi. A lecture was delivered by Dr. MainakBiswas on how to take care of the patients suffering from fever.
- vii. People were made aware about the use of mosquito nets as the safest policy to avoid mosquito bites and other strategies to be followed by a patient suffering from dengue fever.
- viii. The beneficiaries were donated mosquito nets.

Any other details: (Items/Knowledge shared)

Mosquito nets were given to the local people of BPL level

#### **Photographs of the event:**

Nanda dulal Briwas.

DURGAMOYEE SOCIETY

PRINCIPAL Raja Peary Mohan College Uttarpara, Hooghly