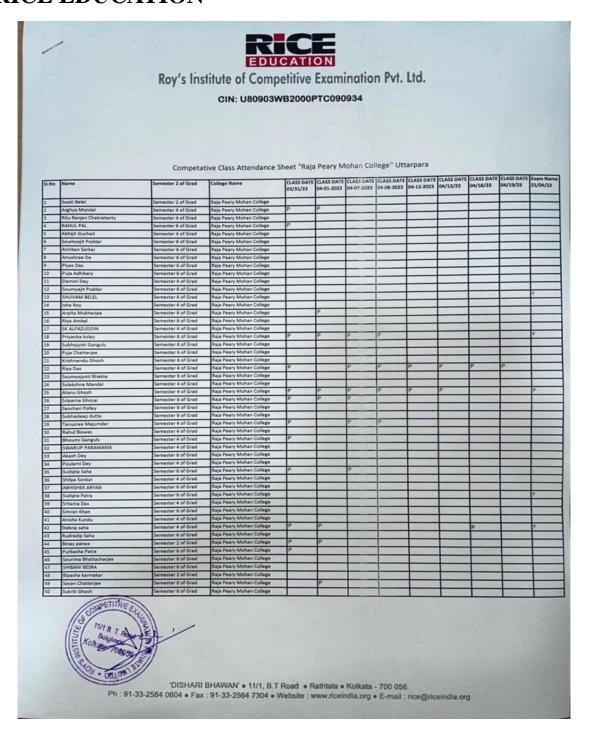

### **Summary of the Activities for the Session 2022-23**

academically knowledgeable under the 10 Schools of Studies.

| Sl.<br>No. | Date       | Name of the Event  | Topic             | Speaker                  | Number of<br>Students<br>attended |
|------------|------------|--------------------|-------------------|--------------------------|-----------------------------------|
| 1.         | 30/03/2022 | Seminar in College | Guidance for      | Mr. Arijit Ghosh, Senior | 149                               |
|            |            | Auditorium         | Competitive       | Academic Consultant,     |                                   |
|            |            |                    | Exam              | Rice Education           |                                   |
| 2.         | 31/03/2023 | Online class       | Topics related to | Teachers from RICE       | 842                               |
|            | to         | through RICE       | guidance for      | EDUCATION                |                                   |
|            | 21/04/2023 | SMART app          | Competitive       |                          |                                   |
|            |            |                    | Exam              |                          |                                   |