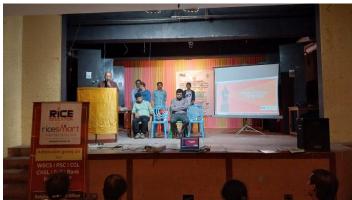

### **Outcome**

The seminar was addressed by Mr. Arijit Ghosh, Senior Academic Consultant, Rice Education. The discussion was conducted in a very friendly manner, with the interaction of the students. The students were very much enthusiastic about the course, & prospects of Govt. job after completion of the course.

### A Student Interaction Program on

### "Guidance for Competitive Exam"

30/03/2023 (Thursday)