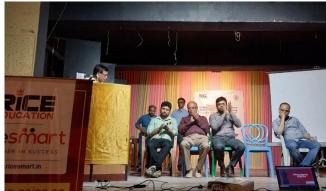

### **Outcome**

The seminar was addressed by Mr. Arijit Ghosh, Senior Academic Consultant, Rice Education. The discussion was conducted in a very friendly manner, with the interaction of the students. The students were very much enthusiastic about the course, & prospects of Govt. job after completion of the course.