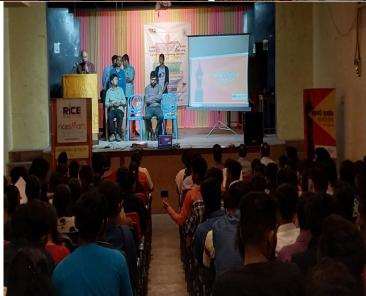

To create awareness among all the students particularly students of semester 2, about this training program, a seminar will be organized on 30.03.2023 (Thursday) at College auditorium from 12.30 pm.

Interested students are directed to attend the session.

### **Outcome**

The seminar was addressed by Mr. Arijit Ghosh, Senior Academic Consultant, Rice Education. The discussion was conducted in a very friendly manner, with the interaction of the students. The students were very much enthusiastic about the course, & prospects of Govt. job after completion of the course.