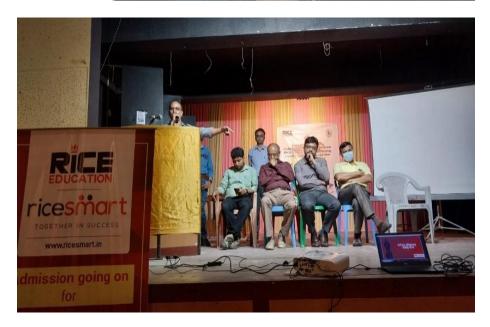

### **Outcome**

The seminar was addressed by Mr. Arijit Ghosh, Senior Academic Consultant, Rice Education. The discussion was conducted in a very friendly manner, with the interaction of the students. The students were very much enthusiastic about the course, & prospects of Govt. job after completion of the course.