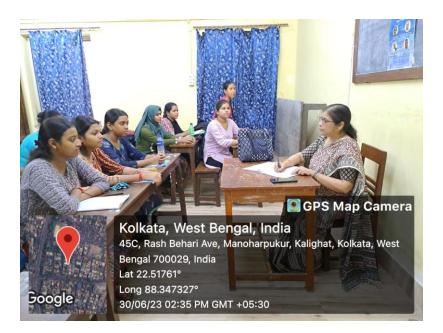

Students and faculty members play an efficient and enthusiastic role in developing values and quality of education. Bengali Honours students of Both institutions have been attended this classes and they made this exchange program successful. Both students and teachers are the important participants in the system of higher education. Students are conceptualized the fundamentals of the Bengali Novels (inc. Kapalkundala) and its importance in our language, Literature and how its diverse morals and ethics have changed our society what it is today. It creates a strong learning environment that enhances academic attainment and develops student's social, cultural and inter-personal human values. Raja Peary Mohan College strongly feel that modern modes of teachings should deal with the emphasis of this type of faculty exchange program. How we can utilize these teachings in our own good. Not only as a part of our studies but also as part of our life. The teachers are all aware of their work and make their pitches which help the students to understand the aspects. Also the teaching instigates students to make their own understanding of folklore as easily as possible. The aim is to guide them in the righteous knowledge of Folklore.

Keeping all this in mind the college started the course in the academic session 2022-23 for all semester students of Dept. of Bengali of both the institutions. The classes was conducted by the Department of Bengali, Raja Peary Mohan College in collaboration with Deshbandhu Girls' College. Classes were held once a week. The classes were arranged in offline mode.