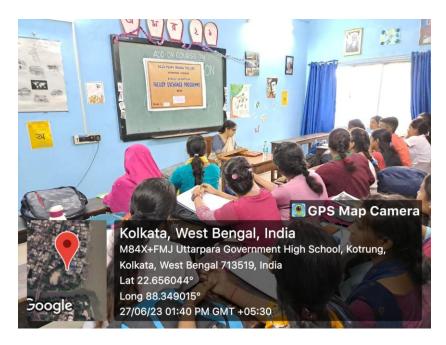

Students and faculty members play an efficient and enthusiastic role in developing values and quality of education. Bengali Honours students of Both institutions have been attended this classes and they made this exchange program successful. Both students and teachers are the important participants in the system of higher education. Students are conceptualized the fundamentals of the Bengali Novels (inc. Kapalkundala) and its importance in our language, Literature and how its diverse morals and ethics have changed our society what it is today. It creates a strong learning environment that enhances academic attainment and develops student's social, cultural and inter-personal human values. Raja Peary Mohan College strongly feel that modern modes of teachings should deal with the emphasis of this type of faculty exchange program. How we can utilize these teachings in our own good. Not only as a part of our studies but also as part of our life. The teachers are all aware of their work and make their pitches which help the students to understand the aspects. Also the teaching instigates students to make their own understanding of folklore as easily as possible. The aim is to guide them in the righteous knowledge of Folklore.

Keeping all this in mind the college started the course in the academic session 2022-23 for all semester students of Dept. of Bengali of both the institutions. The classes was conducted by the Department of Bengali, Raja Peary Mohan College in collaboration with Deshbandhu Girls' College. Classes were held once a week. The classes were arranged in offline mode.