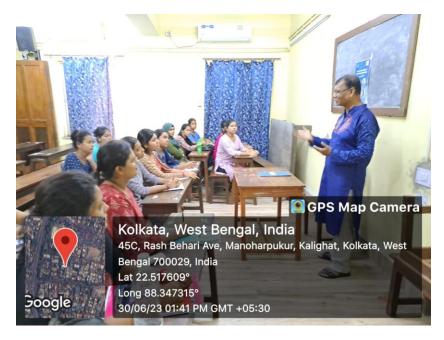

Students and faculty members play an efficient and enthusiastic role in developing values and quality of education. Bengali Honours students of Both institutions have been attended this classes and they made this exchange program successful. Both students and teachers are the important participants in the system of higher education. Students are conceptualized the fundamentals of the Bengali Novels (inc. Kapalkundala) and its importance in our language, Literature and how its diverse morals and ethics have changed our society what it is today. It creates a strong learning environment that enhances academic attainment and develops student's social, cultural and inter-personal human values. Raja Peary Mohan College strongly feel that modern modes of teachings should deal with the emphasis of this type of faculty exchange program. How we can utilize these teachings in our own good. Not only as a part of our studies but also as part of our life. The teachers are all aware of their work and make their pitches which help the students to understand the aspects. Also the teaching instigates students to make their own understanding of folklore as easily as possible. The aim is to guide them in the righteous knowledge of Folklore.

Keeping all this in mind the college started the course in the academic session 2022-23 for all semester students of Dept. of Bengali of both the institutions. The classes was conducted by the Department of Bengali, Raja Peary Mohan College in collaboration with Deshbandhu Girls' College. Classes were held once a week. The classes were arranged in offline mode.