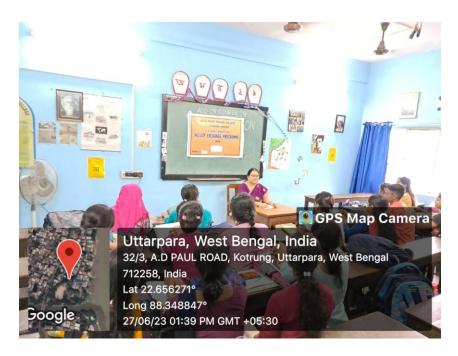

Students and faculty members play an efficient and enthusiastic role in developing values and quality of education. Bengali Honours students of Both institutions have been attended this classes and they made this exchange program successful. Both students and teachers are the important participants in the system of higher education. Students are conceptualized the fundamentals of the Bengali Novels (inc. Kapalkundala) and its importance in our language, Literature and how its diverse morals and ethics have changed our society what it is today. It creates a strong learning environment that enhances academic attainment and develops student's social, cultural and inter-personal human values. Raja Peary Mohan College strongly feel that modern modes of teachings should deal with the emphasis of this type of faculty exchange program. How we can utilize these teachings in our own good. Not only as a part of our studies but also as part of our life. The teachers are all aware of their work and make their pitches which help the students to understand the aspects. Also the teaching instigates students to make their own understanding of folklore as easily as possible. The aim is to guide them in the righteous knowledge of Folklore.

Keeping all this in mind the college started the course in the academic session 2022-23 for all semester students of Dept. of Bengali of both the institutions. The classes was conducted by the Department of Bengali, Raja Peary Mohan College in collaboration with Deshbandhu Girls' College. Classes were held once a week. The classes were arranged in offline mode.