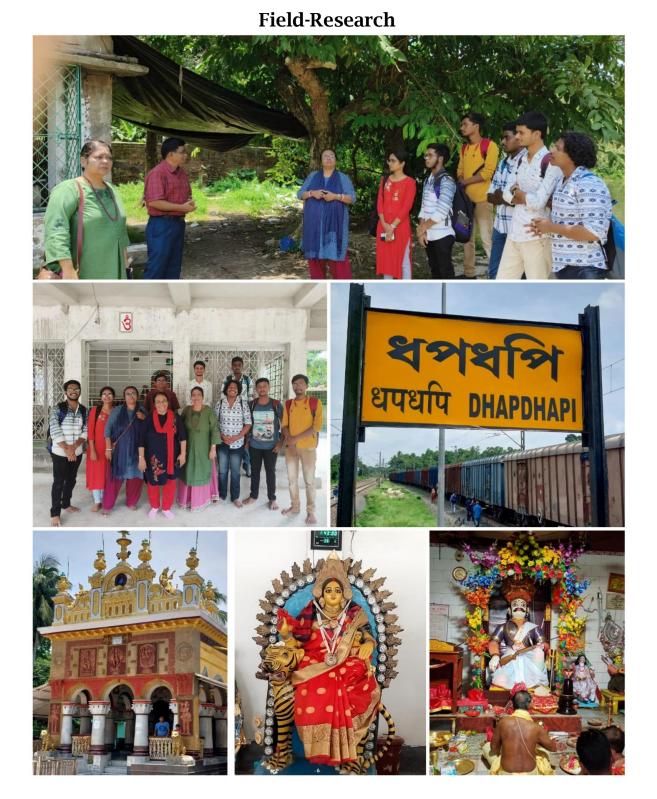

Keeping all this in mind the college started the course in the academic session 2022-23

for all 6<sup>th</sup> semester students of Dept. of Bengali. The course is conducted by the Department of Bengali, in collaboration with Tollygunge Academy of Folklore. Classes are held once a week. The classes were arranged in online mode in Google Meet. The field work was done in Dhapdhapi , Chandakhali in South 24 parganas , West Bengal. They gave theoretical exams and submitted answer sheet through e-mail.

# Field Research – Location : Dhapdhapi, South 24 Parganas, West Bengal Exam. – 2 Hrs.

1, Acharya Dhruba Pal Road, Uttarpara, Hooghly, West Bengal, Pin- 712 258. Tel No.: (033)2663-0191, Mob: 7074292263 Website: https://www.website.rpmcollege.edu.in/, e-mail: rajapearymohancollege@gmail.com