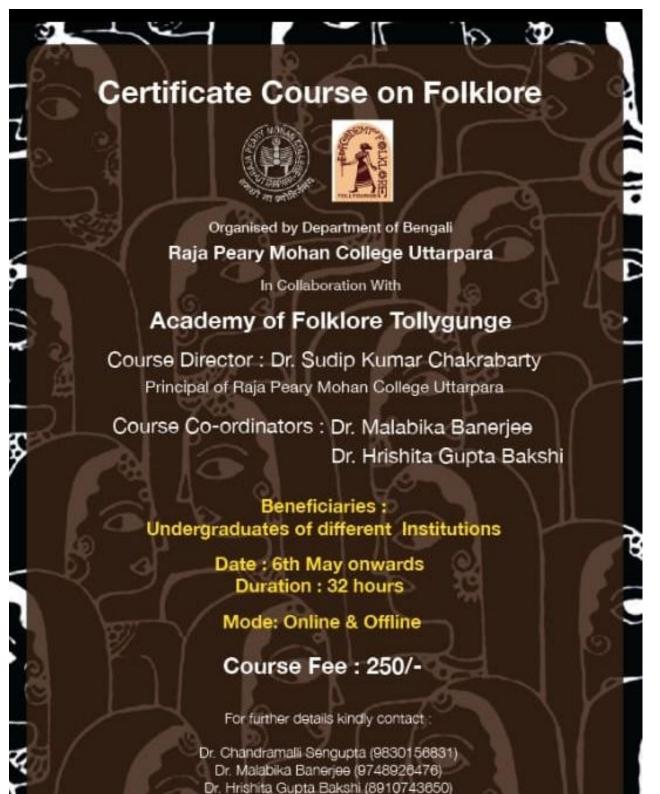

#### **Certificate Course on Folklore**

Date:

Organised by Department of Bengali Uttarpara Raja Peary Mohan College

In Collaboration with Academy of Folklore Tollygunge

Course Director : Dr. Sudip Kumar Chakrabrty Principal of Raja Peary Mohan College, Uttarpara

Course Co-ordinator : Dr. Malabika Banerjee Dr. Hrishita Gupta Bakshi

Beneficiaries **Under Graduates of Different Institutions** Date : 6th May onwards Duration : 32 Hours. Mode : Online & Offline

Course Fee : 250/-

Total: 32 Hrs.

Unit 1/5 Hrs.

Unit 2/7 Hrs. 1. Myth, Legend, Folklore / Sampan Chakraborty

**Course Content:** 

1. Origin of Folklore, Theory of Morgan /

Chandramalli Sengupta (6 May/ 2 hrs.) 2. Folk belief - Magic, Mana totem, taboo (MMTT) /

- (19 and 20 May / 2hrs.) 2. A. Puzzle / Munmun Chatterjee (26 May / 1hr.)
- B. Proverb / Munmun Chatterjee (27 May / 1hr.)
- C. Rhyme / Shantunu Bhattacharya (29 May /
- 1.5 hrs.)
- D. Vow / Madhabi Sarkar (30 May / 1.5 hrs.)

- - A. Methods of Type Motif / Sharmishta Dey Basu
  - B. Physicalist Method / Sharmistha Dey Basu ( 7

June/1.5 hrs.)

Exam. : 2 Hrs.

1, Acharya Dhruba Pal Road, Uttarpara, Hooghly, West Bengal, Pin- 712 258. Tel No.: (033)2663-0191, Mob: 7074292263 Website: https://www.website.rpmcollege.edu.in/, e-mail: rajapearymohancollege@gmail.com