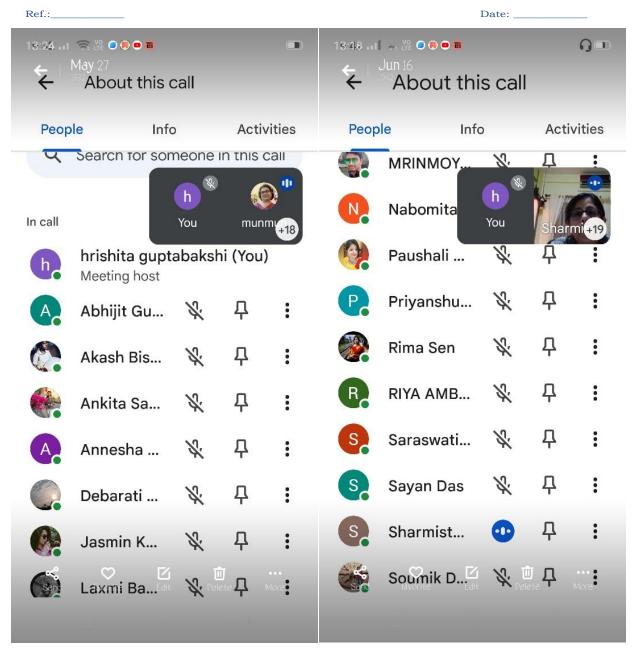

Keeping all this in mind the college started the course in the academic session 2022-23

for all 6<sup>th</sup> semester students of Dept. of Bengali. The course is conducted by the Department of Bengali, in collaboration with Tollygunge Academy of Folklore. Classes are held once a week. The classes were arranged in online mode in Google Meet. The field work was done in Dhapdhapi , Chandakhali in South 24 parganas , West Bengal. They gave theoretical exams and submitted answer sheet through e-mail.

**Evidence of Success :** Students have actively attended the classes in Google Meet. Not only students of our institute, students from different institutes who were willing to participate were also there. The classes were interactive and all

Date:

ISO Certified

Ref.:\_\_\_\_\_

the minimal doubts were cleared by the teachers. Students were no hesitant about their actions in the classes. Students were conceptualized the fundamentals of the Folklore and its importance in our society, language and how its diverse morals and ethics have changed our society what it is today. Certificate course on Folklore is to impart fundamental knowledge of folklore studies to the students of Raja Peary Mohan College (Dept. of Bengali), and it is a success that each enrolled student are made a good progress in field research and examination.