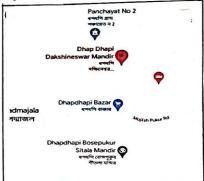

# Field Research – Location : Dhapdhapi, South 24 Parganas, West Bengal Exam. – 2 Hrs.

1, Acharya Dhruba Pal Road, Uttarpara, Hooghly, West Bengal, Pin- 712 258. Tel No.: (033)2663-0191, Mob: 7074292263 Website: https://www.website.rpmcollege.edu.in/, e-mail: rajapearymohancollege@gmail.com