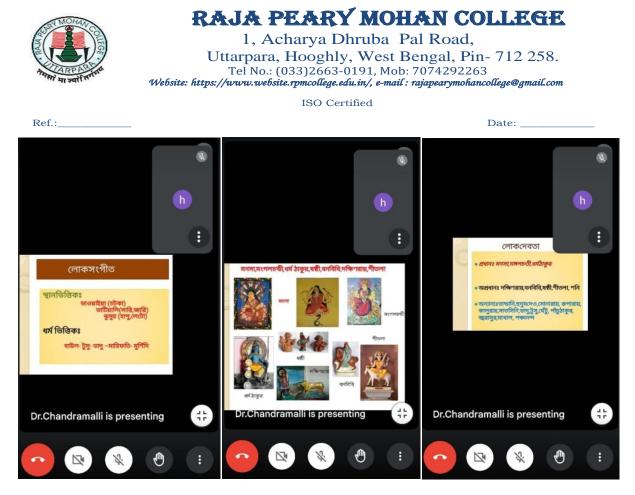

Keeping all this in mind the college started the course in the academic session 2022-23

for all 6<sup>th</sup> semester students of Dept. of Bengali. The course is conducted by the Department of Bengali, in collaboration with Tollygunge Academy of Folklore. Classes are held once a week. The classes were arranged in online mode in Google Meet. The field work was done in Dhapdhapi , Chandakhali in South 24 parganas , West Bengal. They gave theoretical exams and submitted answer sheet through e-mail.

#### Mode: Online (Platform : Google Meet)

| Course Director :     | Dr. Sudip Kumar Chakraborty           |
|-----------------------|---------------------------------------|
|                       | Principal, Raja Peary Mohan College   |
| Course Co-ordinator : | Dr. Hrishita Gupta Bakshi             |
|                       | Associate Professor, Dept. of Bengali |
|                       | Dr. Malabika Banerjee                 |
|                       | Associate Professor, Dept. of Bengali |