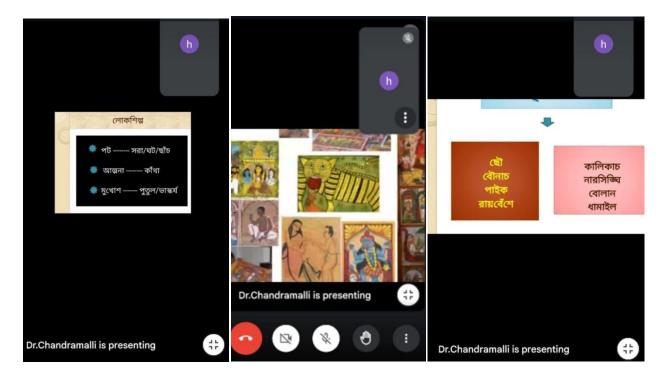

Keeping all this in mind the college started the course in the academic session 2022-23

for all 6<sup>th</sup> semester students of Dept. of Bengali. The course is conducted by the Department of Bengali, in collaboration with Tollygunge Academy of Folklore. Classes are held once a week. The classes were arranged in online mode in Google Meet. The field work was done in Dhapdhapi , Chandakhali in South 24 parganas , West Bengal. They gave theoretical exams and submitted answer sheet through e-mail.

#### Mode: Online (Platform : Google Meet)

| Course Director :     | Dr. Sudip Kumar Chakraborty           |
|-----------------------|---------------------------------------|
|                       | Principal, Raja Peary Mohan College   |
| Course Co-ordinator : | Dr. Hrishita Gupta Bakshi             |
|                       | Associate Professor, Dept. of Bengali |
|                       | Dr. Malabika Banerjee                 |
|                       | Associate Professor, Dept. of Bengali |