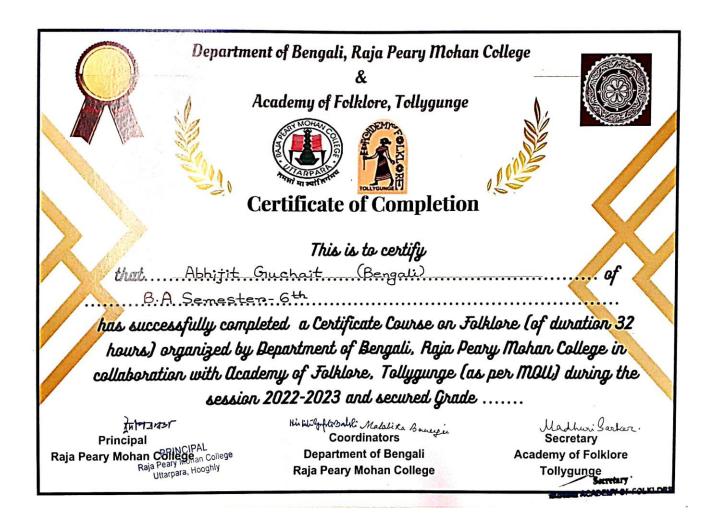

#### **Certificate Course on Folklore**

Date:

Organised by Department of Bengali Uttarpara Raja Peary Mohan College

In Collaboration with Academy of Folklore Tollygunge

Course Director : Dr. Sudip Kumar Chakrabrty Principal of Raja Peary Mohan College, Uttarpara

Course Co-ordinator : Dr. Malabika Banerjee Dr. Hrishita Gupta Bakshi

Beneficiaries **Under Graduates of Different Institutions** Date : 6th May onwards Duration : 32 Hours. Mode : Online & Offline

Course Fee : 250/-