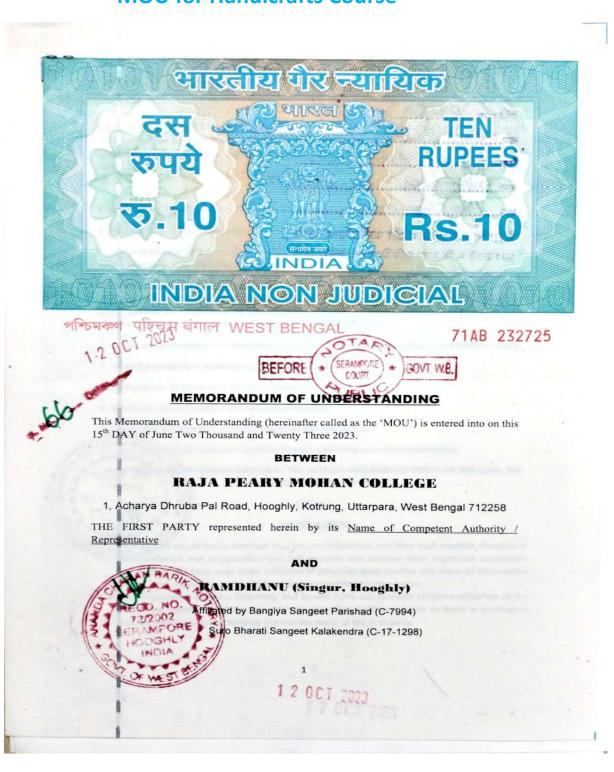

#### **MOU for Handicrafts Course**

1, Acharya Dhruba Pal Road, Uttarpara, Hooghly, West Bengal, Pin-712 258.

Tel No.: (033)2663-0191, Mob: 7074292263

Website: https://www.website.rpmcollege.edu.in/, e-mail: rajapearymohancollege@gmail.com

# Report on Certificate Course on Handicrafts and Jewellery Designing in collaboration with Ramdhanu, Singur, Hooghly

Women Cell (Mitali) of Raja Peary Mohan College has organized a Certificate Course on 'Handicrafts and Jewellery Designing' in collaboration with Ramdhanu, Singur, Hooghly in academic session 2022-2023. For this purpose, a Memorandum of Understanding (MOU) has been signed by Raja Peary Mohan College and Ramdhanu with a validity period covering three years from the date of signing of the MOU. The signatories were Principal of Raja Peary Mohan College and Mr. Kiran Sankar Manna, Proprietor of Ramdhanu. The certificate course is of duration thirty-two hours, conducted in off-line mode and is organized as per UGC norms. The course is open to students of all semesters of Raja Peary Mohan College.