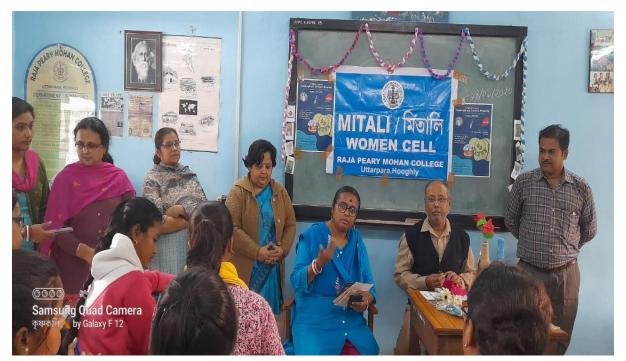

#### Agendum No 4:

Dr. Sanjukta Bhattacharyya - Placed proposal of Addon/Certificate course for even semester.

Resolved that the following Addon/Certificate courses will start from 2022-2023 even semester.

New courses to be introduced

- 1. Political Science: Climate Change & Public Policy Indian Perspectives.
- 2. Physics: basic computational tools for scientific applications.
- 3. Research: Basic Practical Bio technology.
- 4. Mitali Women Cell: Handicrafts & Jewllery Making.
- 5. Philosophy: Philosophy & Practice: Some ethical issues in Contemporary era.
- 6. Central Library: Digital Library
- 7. Economics: Add on Course on Advances in Applied Econometrics with Stata Software
- 8. Bengali: Certificate Course on Folklore
- 9. Photography Club: Add on Course on Photography & Photo Editing for Beginners
- 10. Heritage Cell: Add on course on Painting & its Applications
- 11. Bengali: Add on Course on Eco-Fiction
- 12. Commerce: Add on Course on Digital Marketing
- 13. Computer Science: Add on Course on Advance course on MS Office & Networking
- 14. English: Add on course on Book Making & Editing
- 15. Mathematics: Add on Course on Sage Maths and its Applications