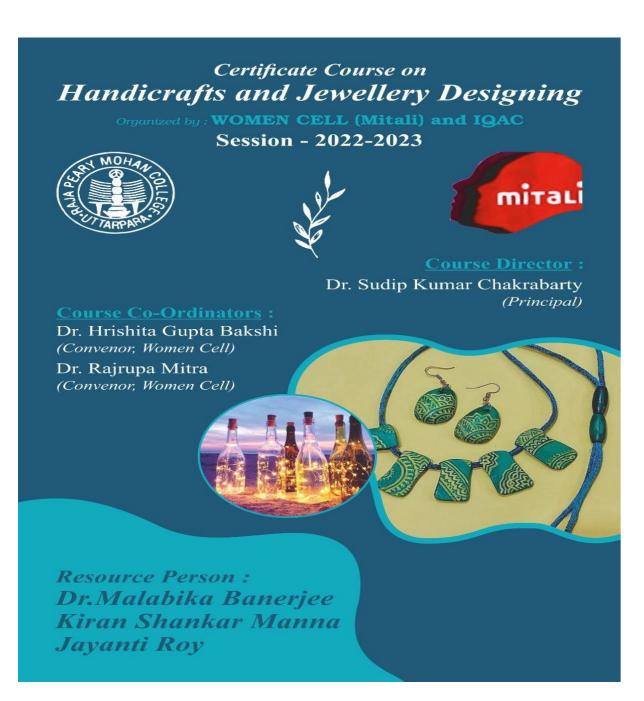

# Report on Certificate Course on Handicrafts and Jewellery Designing in collaboration with Ramdhanu, Singur, Hooghly

Women Cell (Mitali) of Raja Peary Mohan College has organized a Certificate Course on 'Handicrafts and Jewellery Designing' in collaboration with Ramdhanu, Singur, Hooghly in academic session 2022-2023. For this purpose, a Memorandum of Understanding (MOU) has been signed by Raja Peary Mohan College and Ramdhanu with a validity period covering three years from the date of signing of the MOU. The signatories were Principal of Raja Peary Mohan College and Mr. Kiran Sankar Manna, Proprietor of Ramdhanu. The certificate course is of duration thirty-two hours, conducted in off-line mode and is organized as per UGC norms. The course is open to students of all semesters of Raja Peary Mohan College.

Women Cell organized Handicrafts and Jewellery Designing Course with the motive of teaching the art of making wall hangings, jewellery, paper bags, key rings and other decorative and utility items. The course received substantial response from students who regularly attended classes and made beautiful decorative pieces. This course has been introduced for the first time in the session 2022-2023. The prime motive behind introducing this course has been to unleash the creativity skills of the students and equip them to take up handicraft and jewellery designing as a future profession. Hands on training and exposure provided to students through this certificate course will enhance their confidence and train them effectively for their future profession. With knowledge of new and emerging art forms and jewellery designs, students are better equipped to meet challenges and become industry ready.

#### **Course Content:**

- Jewellery Making
- Bottle Art
- Clay Art
- Lippon Art

1, Acharya Dhruba Pal Road, Uttarpara, Hooghly, West Bengal, Pin- 712 258. Tel No.: (033)2663-0191, Mob: 7074292263

Website: https://www.website.rpmcollege.edu.in/, e-mail: rajapearymohancollege@gmail.com