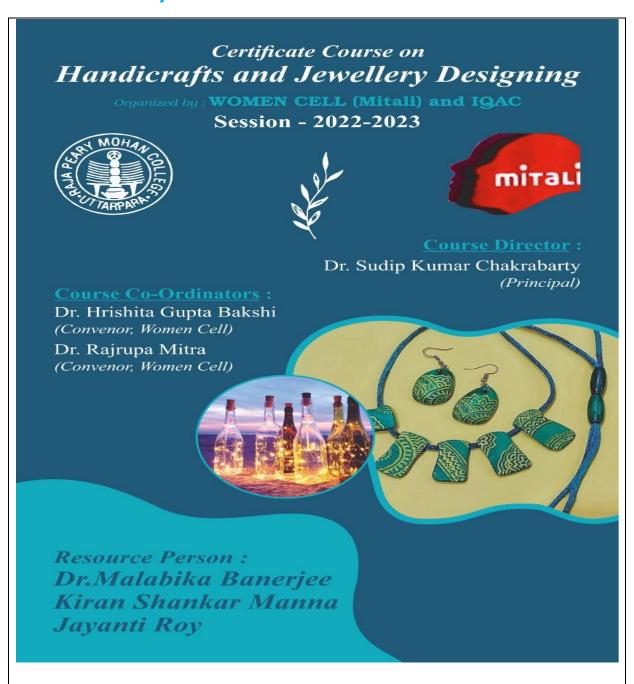

# Report on Certificate Course on Handicrafts and Jewellery Designing in collaboration with Ramdhanu, Singur, Hooghly

Women Cell (Mitali) of Raja Peary Mohan College has organized a Certificate Course on 'Handicrafts and Jewellery Designing' in collaboration with Ramdhanu, Singur, Hooghly in academic session 2022-2023. For this purpose, a Memorandum of Understanding (MOU) has been signed by Raja Peary Mohan College and Ramdhanu with a validity period covering three years from the date of signing of the MOU. The signatories were Principal of Raja Peary Mohan College and Mr. Kiran Sankar Manna, Proprietor of Ramdhanu. The certificate course is of duration thirty-two hours, conducted in off-line mode and is organized as per UGC norms. The course is open to students of all semesters of Raja Peary Mohan College.

Women Cell organized Handicrafts and Jewellery Designing Course with the motive of teaching the art of making wall hangings, jewellery, paper bags, key rings and other decorative and utility items. The course received substantial response from students who regularly attended classes and made beautiful decorative pieces. This course has been introduced for the first time in the session 2022-2023. The prime motive behind introducing this course has been to unleash the creativity skills of the students and equip them to take up handicraft and jewellery designing as a future profession. Hands on training and exposure provided to students through this certificate course will enhance their confidence and train them effectively for their future profession. With knowledge of new and emerging art forms and jewellery designs, students are better equipped to meet challenges and become industry ready.

#### **Course Content:**

- Jewellery Making
- Bottle Art
- Clay Art
- Lippon Art

1, Acharya Dhruba Pal Road, Uttarpara, Hooghly, West Bengal, Pin- 712 258. Tel No.: (033)2663-0191, Mob: 7074292263

Website: https://www.website.rpmcollege.edu.in/, e-mail: rajapearymohancollege@gmail.com

ISO Certified

| Ref.: | Date: |
|-------|-------|
|-------|-------|

- Tea Coaster
- Paper Quelling
- Ornament making through paper quelling
- Paper Bag
- Decorative Clay pot
- Wall Hanging
- Stone art with Mandala
- Origami
- Keyring
- Fridge Magnet
- Designed Paper-weight