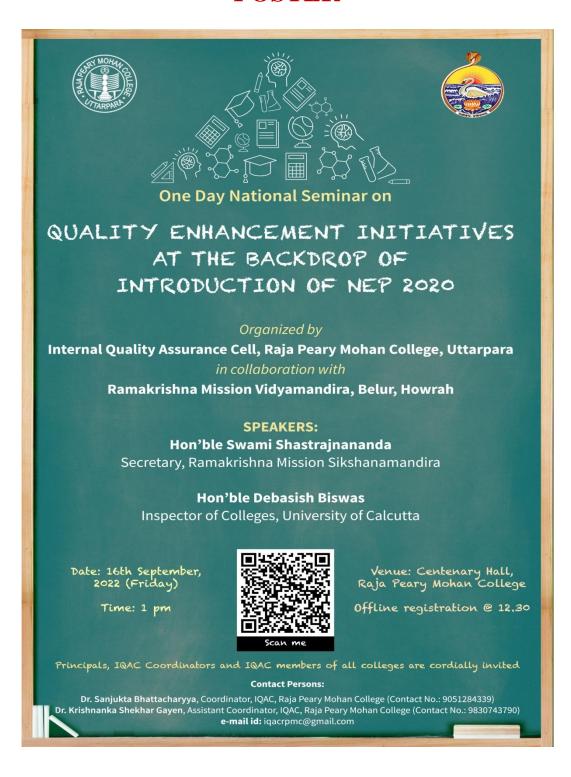

#### **POSTER**

#### **ONE DAY NATIONAL SEMINAR**

#### ON

QUALITY ENHANCEMENT INITIATIVES
AT THE BACKDROP OF
INTRODUCTION OF NEP 2020