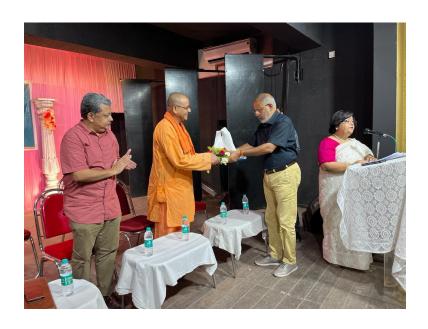

llege affiliated to Calcutta University Re-accredited by NAAC (3rd Cycle) with 'A++'

Phone : (033) 2654 9181 / 9632; E-mail : vidyamandira@gmail.com

Website: www.vidyamandira.ac.in

7 September 2022

#### LETTER OF ACCEPTANCE

We, Ramakrishna Mission Vidyamandira, Belur Math, Howrah, hereby accepted the collaboration of One Day National Seminar on "QUALITY ENHANCEMENT INITIATIVES AT THE BACKDROP OF INTRODUCTION OF NEP 2020", organised by the Internal Quality Assurance Cell, Raja Peary Mohan College, Uttarpara, Hooghly, to be held on 16th September 2022, Friday.

We wish the success of the seminar.

(Swami Mahaprajnananda) Principal

SWAMI MAHAPRAJNANANDA Principal Ramakrishna Mission Vidyamandira (A Residential Autonomous College) Belur Math:: Howrah-711202

## **PROGRAMME PHOTOS**













#### **PARTICIPATION LIST**

ONE DAY NATIONAL SEMINAR ON
"QUALITY ENHANCEMENT INITIATIVES AT THE BACKDROP OF INTRODUCTION OF NEP 2020"
Organized by:
RAJA PEARY MOHAN COLLEGE in collaboration with RAMAKRISHNA MISSION VIDYAMANDIRA
16-09-2022

| SL. NO. | NAME                      | DESIGNATION     | COLLEGE                       | MOBILE NUMBER | E-MAIL ID               | SIGNATURE      |
|---------|---------------------------|-----------------|-------------------------------|---------------|-------------------------|----------------|
| 81      | BANDERAM MANDE            | Asst. Prof.     | Bangabis ing college          | 9804403754    | bandihammandi anil      | BYA.           |
|         | SANCHALI BANERJEE         |                 | Bejoy Narayon                 | 9830320470