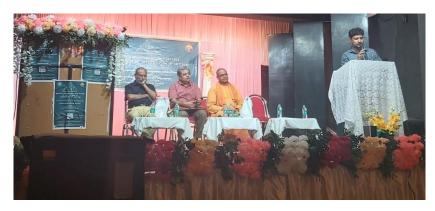

College affiliated to Calcutta University Re-accredited by NAAC (3rd Cycle) with 'A++'

Phone : (033) 2654 9181 / 9632; E-mail : vidyamandira@gmail.com

Website: www.vidyamandira.ac.in

7 September 2022

#### LETTER OF ACCEPTANCE

We, Ramakrishna Mission Vidyamandira, Belur Math, Howrah, hereby accepted the collaboration of One Day National Seminar on "QUALITY ENHANCEMENT INITIATIVES AT THE BACKDROP OF INTRODUCTION OF NEP 2020", organised by the Internal Quality Assurance Cell, Raja Peary Mohan College, Uttarpara, Hooghly, to be held on 16th September 2022, Friday.

We wish the success of the seminar.

(Swami Mahaprajnananda) Principal

SWAMI MAHAPRAJNANANDA Principal Ramakrishna Mission Vidyamandira (A Residential Autonomous College) Belur Math:: Howrah-711202

## **PROGRAMME PHOTOS**













#### **PARTICIPATION LIST**

ONE DAY NATIONAL SEMINAR ON
"QUALITY ENHANCEMENT INITIATIVES AT THE BACKDROP OF INTRODUCTION OF NEP 2020"
Organized by:
RAJA PEARY MOHAN COLLEGE in collaboration with RAMAKRISHNA MISSION VIDYAMANDIRA
16-09-2022

| SL. NO. | NAME                      | DESIGNATION     | COLLEGE                       | MOBILE NUMBER | E-MAIL ID               | SIGNATURE      |
|---------|---------------------------|-----------------|-------------------------------|---------------|-------------------------|----------------|
| 81      | BANDERAM MANDE            | Asst. Prof.     | Bangabis ing college          | 9804403754    | bandihammandi anil      | BYA.           |
|         | SANCHALI BANERJEE         |                 | Bejoy Narayon                 | 9830320470