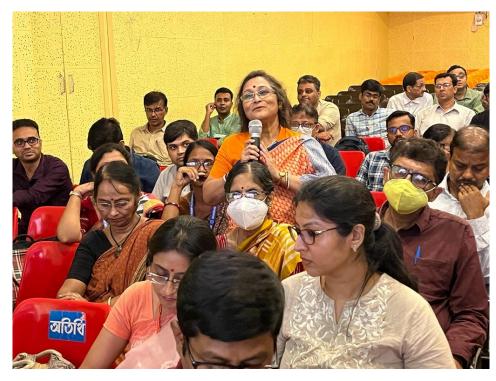

affiliated to Calcutta University Re-accredited by NAAC (3rd Cycle) with 'A++'

Phone : (033) 2654 9181 / 9632; E-mail : vidyamandira@gmail.com

Website: www.vidyamandira.ac.in

7 September 2022

#### LETTER OF ACCEPTANCE

We, Ramakrishna Mission Vidyamandira, Belur Math, Howrah, hereby accepted the collaboration of One Day National Seminar on "QUALITY ENHANCEMENT INITIATIVES AT THE BACKDROP OF INTRODUCTION OF NEP 2020", organised by the Internal Quality Assurance Cell, Raja Peary Mohan College, Uttarpara, Hooghly, to be held on 16th September 2022, Friday.

We wish the success of the seminar.

(Swami Mahaprajnananda) Principal

SWAMI MAHAPRAJNANANDA Principal Ramakrishna Mission Vidyamandira (A Residential Autonomous College) Belur Math:: Howrah-711202

## **PROGRAMME PHOTOS**













#### **PARTICIPATION LIST**

ONE DAY NATIONAL SEMINAR ON
"QUALITY ENHANCEMENT INITIATIVES AT THE BACKDROP OF INTRODUCTION OF NEP 2020"
Organized by:
RAJA PEARY MOHAN COLLEGE in collaboration with RAMAKRISHNA MISSION VIDYAMANDIRA
16-09-2022

| SL. NO. | NAME                      | DESIGNATION     | COLLEGE                       | MOBILE NUMBER | E-MAIL ID               | SIGNATURE      |
|---------|---------------------------|-----------------|-------------------------------|---------------|-------------------------|----------------|
| 81      | BANDERAM MANDE            | Asst. Prof.     | Bangabis ing college          | 9804403754    | bandihammandi anil      | BYA.           |
|         | SANCHALI BANERJEE         |                 | Bejoy Narayon                 | 9830320470    | sanc