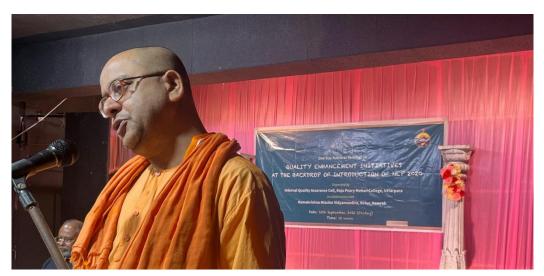

ege affiliated to Calcutta University Re-accredited by NAAC (3rd Cycle) with 'A++'

Phone : (033) 2654 9181 / 9632; E-mail : vidyamandira@gmail.com

Website: www.vidyamandira.ac.in

7 September 2022

#### LETTER OF ACCEPTANCE

We, Ramakrishna Mission Vidyamandira, Belur Math, Howrah, hereby accepted the collaboration of One Day National Seminar on "QUALITY ENHANCEMENT INITIATIVES AT THE BACKDROP OF INTRODUCTION OF NEP 2020", organised by the Internal Quality Assurance Cell, Raja Peary Mohan College, Uttarpara, Hooghly, to be held on 16th September 2022, Friday.

We wish the success of the seminar.

(Swami Mahaprajnananda) Principal

SWAMI MAHAPRAJNANANDA Principal Ramakrishna Mission Vidyamandira (A Residential Autonomous College) Belur Math:: Howrah-711202

## **PROGRAMME PHOTOS**













#### **PARTICIPATION LIST**

ONE DAY NATIONAL SEMINAR ON
"QUALITY ENHANCEMENT INITIATIVES AT THE BACKDROP OF INTRODUCTION OF NEP 2020"
Organized by:
RAJA PEARY MOHAN COLLEGE in collaboration with RAMAKRISHNA MISSION VIDYAMANDIRA
16-09-2022

| SL. NO. | NAME                      | DESIGNATION     | COLLEGE                       | MOBILE NUMBER | E-MAIL ID               | SIGNATURE      |
|---------|---------------------------|-----------------|-------------------------------|---------------|-------------------------|----------------|
| 81      | BANDERAM MANDE            | Asst. Prof.     | Bangabis ing college          | 9804403754    | bandihammandi anil      | BYA.           |
|         | SANCHALI BANERJEE         |                 | Bejoy Narayon                 | 9830320470    |