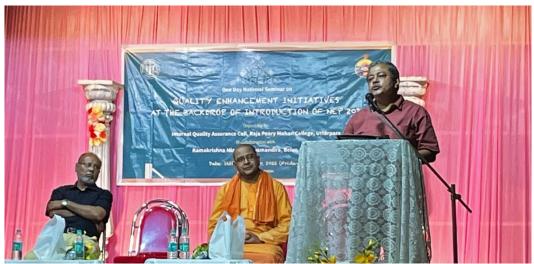

e affiliated to Calcutta University Re-accredited by NAAC (3rd Cycle) with 'A++'

Phone : (033) 2654 9181 / 9632; E-mail : vidyamandira@gmail.com

Website: www.vidyamandira.ac.in

7 September 2022

#### LETTER OF ACCEPTANCE

We, Ramakrishna Mission Vidyamandira, Belur Math, Howrah, hereby accepted the collaboration of One Day National Seminar on "QUALITY ENHANCEMENT INITIATIVES AT THE BACKDROP OF INTRODUCTION OF NEP 2020", organised by the Internal Quality Assurance Cell, Raja Peary Mohan College, Uttarpara, Hooghly, to be held on 16th September 2022, Friday.

We wish the success of the seminar.

(Swami Mahaprajnananda) Principal

SWAMI MAHAPRAJNANANDA Principal Ramakrishna Mission Vidyamandira (A Residential Autonomous College) Belur Math:: Howrah-711202

## **PROGRAMME PHOTOS**













#### **PARTICIPATION LIST**

ONE DAY NATIONAL SEMINAR ON
"QUALITY ENHANCEMENT INITIATIVES AT THE BACKDROP OF INTRODUCTION OF NEP 2020"
Organized by:
RAJA PEARY MOHAN COLLEGE in collaboration with RAMAKRISHNA MISSION VIDYAMANDIRA
16-09-2022

| SL. NO. | NAME                      | DESIGNATION     | COLLEGE                       | MOBILE NUMBER | E-MAIL ID               | SIGNATURE      |
|---------|---------------------------|-----------------|-------------------------------|---------------|-------------------------|----------------|
| 81      | BANDERAM MANDE            | Asst. Prof.     | Bangabis ing college          | 9804403754    | bandihammandi anil      | BYA.           |
|         | SANCHALI BANERJEE         |                 | Bejoy Narayon                 | 9830320470    | sa