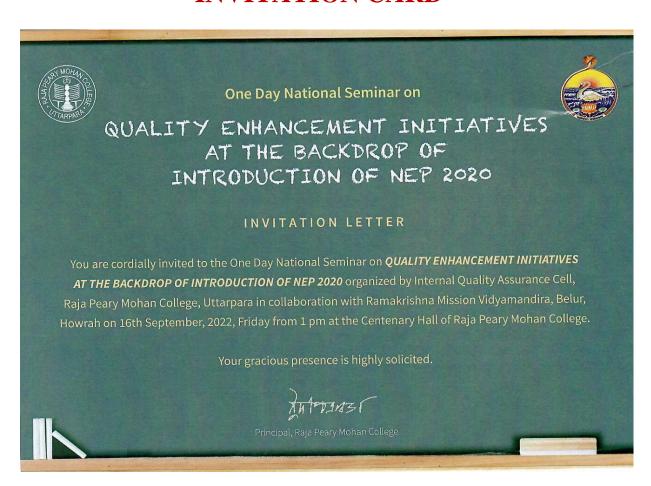

#### **INVITATION CARD**

#### LETTER OF ACCEPTANCE

We, Ramakrishna Mission Vidyamandira, Belur Math, Howrah, hereby accepted the collaboration of One Day National Seminar on "QUALITY ENHANCEMENT INITIATIVES AT THE BACKDROP OF INTRODUCTION OF NEP 2020", organised by the Internal Quality Assurance Cell, Raja Peary Mohan College, Uttarpara, Hooghly, to be held on 16th September 2022, Friday.