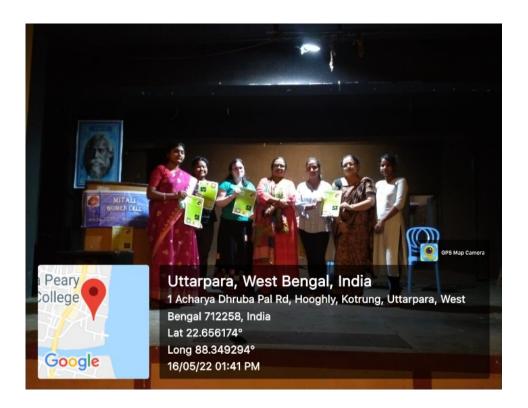

ucted a Certificate course on 'Beauty Care and Artistry Makeup' for the first time in the session 2021-2022 primarily for the girls interested in this specialized area. The main objective of this course was to inculcate specialized skills in the girl students and make them industry ready and financially independent through opening of earning opportunities for them that go beyond the pre-defined academic syllabi. The course turned out to be a huge success with more than fifty participants. For the purpose of organizing this course our institution entered into a Memorandum of Understanding (MOU) with Rupasi Beautician Centre. Ms. Ishita Indra, professional beautician and owner of Rupasi Beautician Centre was the resource person.

## **Photographs of Beauty Care and Artistry Makeup Course**









## **Photographs of Beauty Care and Artistry Makeup Course**









## **Certificate of Beauty Care and Artistry Makeup Course**