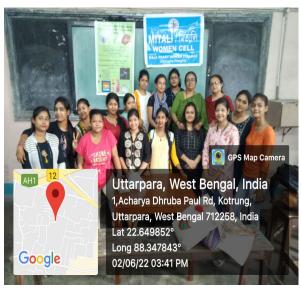

first time in the session 2021-2022 primarily for the girls interested in this specialized area. The main objective of this course was to inculcate specialized skills in the girl students and make them industry ready and financially independent through opening of earning opportunities for them that go beyond the pre-defined academic syllabi. The course turned out to be a huge success with more than fifty participants. For the purpose of organizing this course our institution entered into a Memorandum of Understanding (MOU) with Rupasi Beautician Centre. Ms. Ishita Indra, professional beautician and owner of Rupasi Beautician Centre was the resource person.

## **Photographs of Beauty Care and Artistry Makeup Course**









## **Photographs of Beauty Care and Artistry Makeup Course**









## **Certificate of Beauty Care and Artistry Makeup Course**