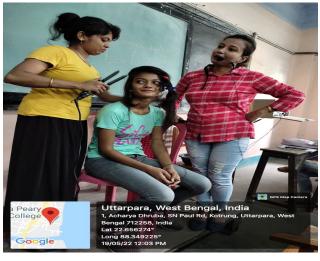

a Certificate course on 'Beauty Care and Artistry Makeup' for the first time in the session 2021-2022 primarily for the girls interested in this specialized area. The main objective of this course was to inculcate specialized skills in the girl students and make them industry ready and financially independent through opening of earning opportunities for them that go beyond the pre-defined academic syllabi. The course turned out to be a huge success with more than fifty participants. For the purpose of organizing this course our institution entered into a Memorandum of Understanding (MOU) with Rupasi Beautician Centre. Ms. Ishita Indra, professional beautician and owner of Rupasi Beautician Centre was the resource person.

## **Photographs of Beauty Care and Artistry Makeup Course**









## **Photographs of Beauty Care and Artistry Makeup Course**









## **Certificate of Beauty Care and Artistry Makeup Course**