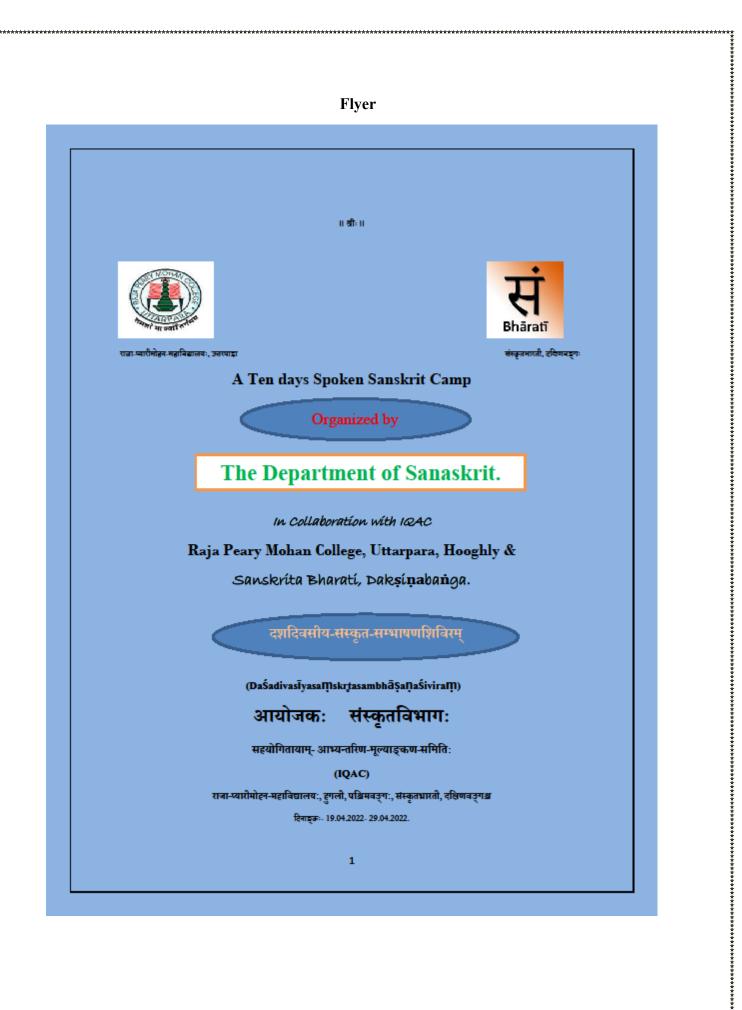

### Brief Report on Spoken Sanskrit Course Organized by The Department of Sanaskrit. In Collaboration with IQAC Raja Peary Mohan College, Uttarpara, Hooghly & SanskritaBharati, Dakṣiṇabaṅga. Session-2021-22

This Course was inaugurated on 19<sup>th</sup> April 2022. Students learned Sanskrit grammar like the use of prepositions, verbs, numbers, tense and formation of sentences throughout the course. Learning grammar and the names of basic things in Sanskrit not only enhance the speaking skill of students but also make them confident to converse in traditional and cultural rich language.

Totally 95 students enrolled and successfully completed the said course.

### <u>NOTICE</u>

This is to notify all the students of the Department of Sanskrit is going to organize a Certificate Course on Spoken Sanskrit with the collaboration of Sanskrita Bharati, Daksinbanga between 19<sup>th</sup> of April 2022 to 29<sup>th</sup> of April 2022. They are hereby requested to register their name.