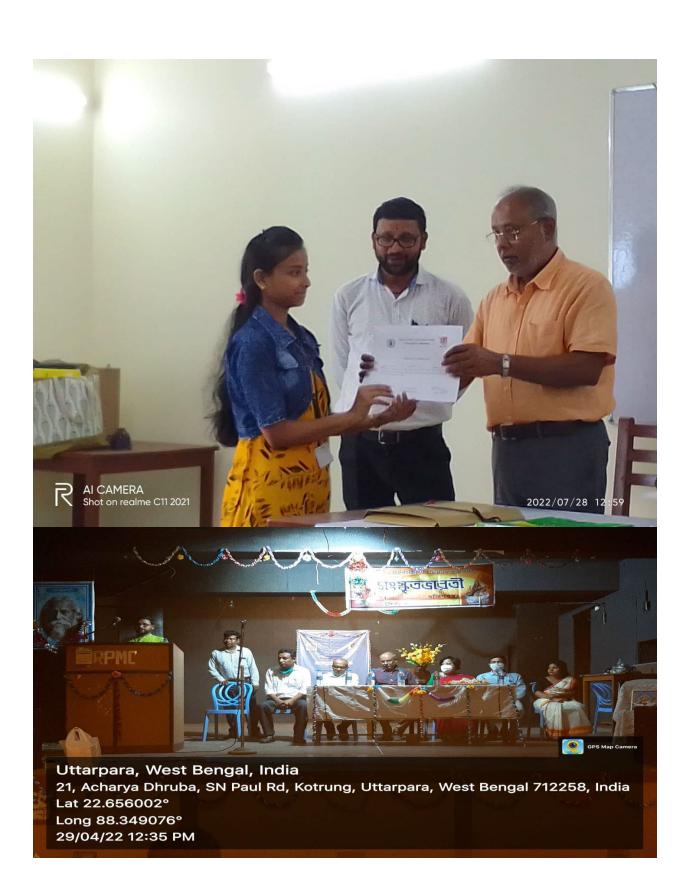

### Brief Report on Spoken Sanskrit Course Organized by The Department of Sanaskrit. In Collaboration with IQAC Raja Peary Mohan College, Uttarpara, Hooghly & SanskritaBharati, Dakṣiṇabaṅga. Session-2021-22

This Course was inaugurated on 19<sup>th</sup> April 2022. Students learned Sanskrit grammar like the use of prepositions, verbs, numbers, tense and formation of sentences throughout the course. Learning grammar and the names of basic things in Sanskrit not only enhance the speaking skill of students but also make them confident to converse in traditional and cultural rich language.

Totally 95 students enrolled and successfully completed the said course.

### <u>NOTICE</u>

This is to notify all the students of the Department of Sanskrit is going to organize a Certificate Course on Spoken Sanskrit with the collaboration of Sanskrita Bharati, Daksinbanga between 19<sup>th</sup> of April 2022 to 29<sup>th</sup> of April 2022. They are hereby requested to register their name.

## <u>NOTICE</u>

This is to notify all the students of the Department of Sanskrit, that they are hereby requested to attend the **"Spoken Sanskrit Course"**, which will be held in between 19<sup>th</sup> of April 2022 to 29<sup>th</sup> of April 2022.

### **NOTICE**

This is to notify all the students of the Certificate Course on Spoken Sanskrit that their evalution will held on 29.04.2022 from 11.30 am. All are here by requested to present the examination.