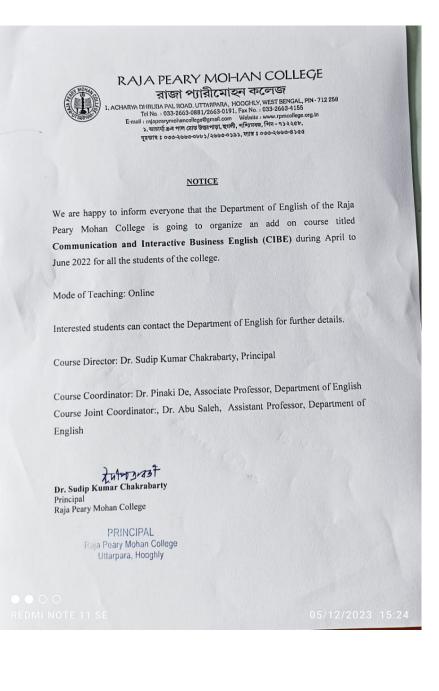

icative and Interactive Business English (CIBE)
- 4. Library Resource Management
- 5. CERTIFICATE COURSE: C PROGRAMMING: MATHEMATICAL COMPUTING & BEYOND
- 6. Essential laboratory skills for undergraduate Physiology students
- 7. Ten Day's (30 hrs) Spoken Sanskrit Course
- 8. Beauty Care and Artistry Makeup
- 9. Add on Course on "Women in different Paradigm"
- 10. Certificate Course on online teachers training course
- 11. Add on course on Content Writing

njukts Bhaltucherffe Coordinator, IQAC Raja Peary Mohan College

Uttarpara, Hooghly Coordinator, Internal Quality Assurance Cell Raja Peary Mohan College Uttarpara, Hooghly Ant+19831-

Principal Raja Peary Mohan College Uttarpara, Hooghly PRINCIPAL Raja Peary Mohan College Uttarpara, Hooghly

### **Notice of Commencement of the Course**



### List of Enrolled Students for CIBE 2021-2022

| SL  | NAME                      | ROLLNO.      | DEPT./<br>STREAM | MOB.       |
|-----|---------------------------|--------------|------------------|------------|
| 1.  | Snehankur Mondal          | BSc./21/0001 | Physics          | 9163937887 |
| 2.  | Bipasa Mitra              | BA/20/0631   | English          | 6290389004 |
| 3.  | Tua Moyra                 | BA/19/0983   | English          | 9330780920 |
| 4.  | Srinita Sen               | BSC/20/0264  | Mathematics      | 8100381184 |
| 5.  | Siti Mondal               | BA/20/0611   | History          | 9051557359 |
| 6   | Sourima Bhattacharjee     | BA/20/0717   | BA(Gen)          | 9903334430 |
| 7.  | Sayani Ghosh              | BA/20/0977   | English          | 6290860272 |
|