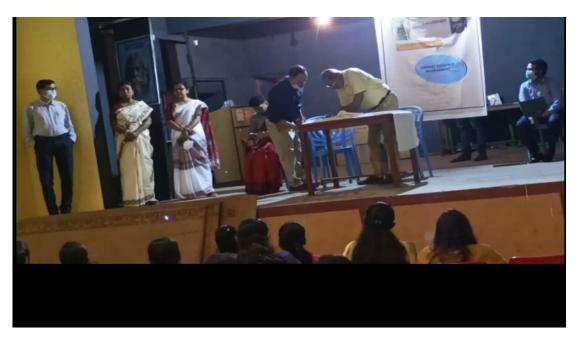

### **Inauguration Programme:**

1<sup>st</sup> Class was started on 9.03.2022 by auditorium in our College. In the inauguration programme was present and delivered lectured by our Principal Sir Dr. Sudip Kumat Chakrabarty and IQAC coordinator Dr. Sanjukta Bhattacharrya and Asst. Coordinator Dr. Krishnanka shakhar Gayen, and also TCS Dr Pallab Gayen and Librarian Dr. Sonali Dapsi and Librarian Shraboni Das. On that day was present 250 students in our centenary hall of our College.