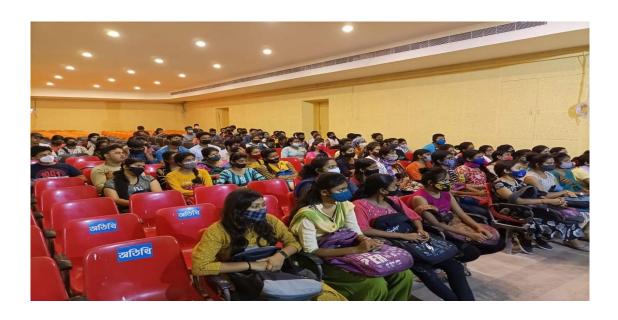

### **Inauguration Programme:**

1<sup>st</sup> Class was started on 9.03.2022 by auditorium in our College. In the inauguration programme was present and delivered lectured by our Principal Sir Dr. Sudip Kumat Chakrabarty and IQAC coordinator Dr. Sanjukta Bhattacharrya and Asst. Coordinator Dr. Krishnanka shakhar Gayen, and also TCS Dr Pallab Gayen and Librarian Dr. Sonali Dapsi and Librarian Shraboni Das. On that day was present 250 students in our centenary hall of our College.