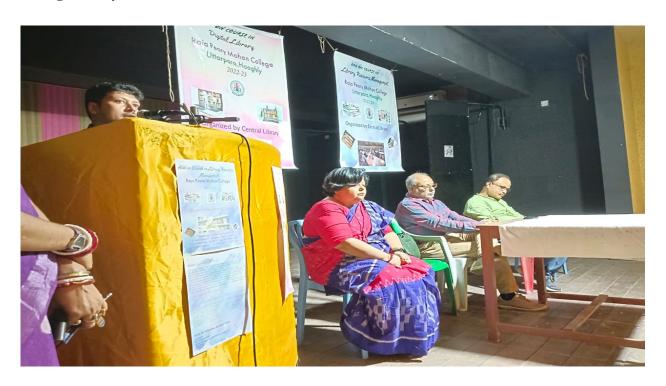

|
| earching Technique on Research paper                                                    | 1        | 1         |                   |            |
| eb Content Management                                                                   | 1        | 1         |                   |            |
| otal                                                                                    | 22       | 12        |                   |            |

Shrabon das

Librarian Raja Peary Mohan College

Librarian Raja Peary Mohan College Ra Uttarpara, Hooghly

Sonali Dapsi

Librarian Raja Peary Mohan College

Librarian Raja Peary Mohan College Uttarpara, Hooghly Principal

Principal Raja Peary Mohan College

> PRINCIPAL Raja Peary Wohan College Uttarpara, Hoognly

### **Inaugural Day Photo:**





Photo of classes:







#### STUDENT'S DETAILS:

#### **Enrolled students:**

|                                 | Organised                        | urse (Digital Librar<br>I by Central Library<br>ed Student List<br>2022-23 | 200        |                                       |
|---------------------------------|----------------------------------|----------------------------------------------------------------------------|------------|---------------------------------------|
| Username                        | Name                             | Student ID<br>Number                                                       | Phone No.  | Signature                             |
| soumikdey864@gmail.com          | SOUMIK DEY                       | B. A/20/0198