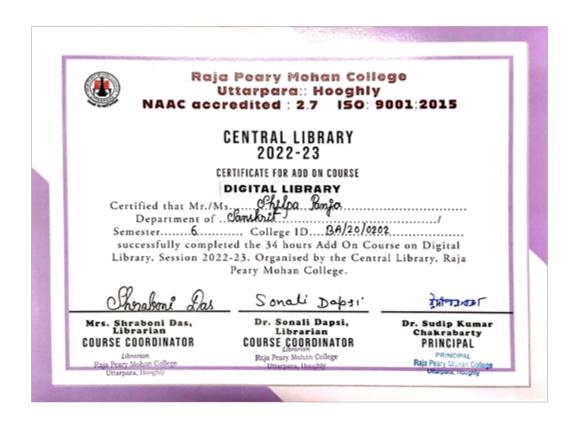

he qualification criteria.



1, ACHARYA DHRUBA PAL ROAD, UTTARPARA, HOOGHLY, WEST BENGAL, PIN - 712 258 TEL NO.: 033-2663-0881/2663-0191, FAX NO.: 033-2663-4155 ১. আচার্যা ধ্রুর পাল রোড উত্তরপাড়া, তুগলী, পশ্চিমবঙ্গ, পিন - ৭১২২৫৮,

মুরভাষ ঃ ০৩৩-২৬৬৩-০৮৮১/২৬৬৩-০১৯১, ফ্রার ঃ ০৩৩-২৬৬৩-৪১৫৫

Date: May 07, 23

#### STUDENT NOTICE

It is notified to all concerned that add on course examination will be held on 19/05/23 (Friday) at 5:00 p.m. in the central Library premises.

Sorali Dapsi' Shrabovi bas

Librarian

Librarian

Librarian

RPM College RPM College

Librarian Raja Pea Mohan College Raja Peary Mohan College Utta ra, Hooghly Uttarpara, Hooghly

Principal

they was

RPM College

PRINCIPAL

Uttarpara, Hooghly

Raja Peary Mahan Colle

#### **Certificate of Participation for the Students:**