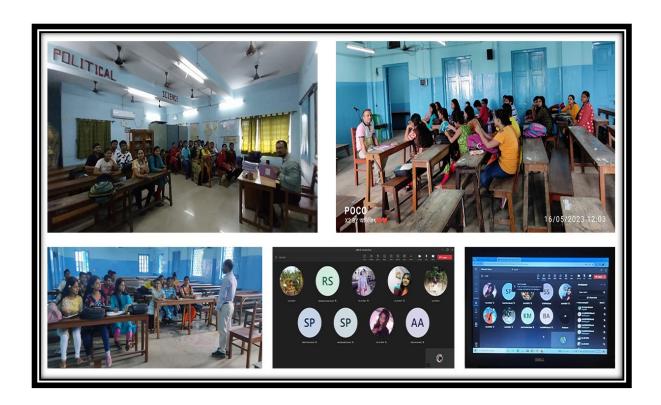

#### **About the Add- on Course**

The title of the course was "Climate Change and Public Policy: Indian Perspectives". The course was offered only to the 6<sup>th</sup> Semester Honours student. The teaching mode was blended (offline and online). The total course duration was 36 hours and Rs 100/ was the course fee. For the assessment of the students after the course gets ended the students have to submit a tutorial within 1000 words. The faculty members of Department of Political Science would teach the entire course to the students.

The inauguration of the course was done by Dr. Sudip Kumar Chakrabarty, Principal Sir and Dr. Sanjukta Bhattacharyya, IQAC Coordinator on 25<sup>th</sup> March, 2023. Total 26 students of the 6<sup>th</sup> Semester Honours student enrolled for this course out of 31 students.

The Department has total six faculty members and all the six faculty members had to teach total of 6 hours each. Out of total 36 hours, 29 hours classes were taught on offline mode and 7 hours classes were taught on online mode.