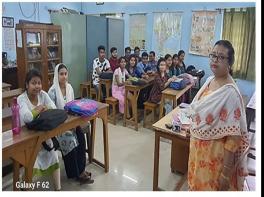

#### **About the Add- on Course**

The title of the course was "Climate Change and Public Policy: Indian Perspectives". The course was offered only to the 6<sup>th</sup> Semester Honours student. The teaching mode was blended (offline and online). The total course duration was 36 hours and Rs 100/ was the course fee. For the assessment of the students after the course gets ended the students have to submit a tutorial within 1000 words. The faculty members of Department of Political Science would teach the entire course to the students.

The inauguration of the course was done by Dr. Sudip Kumar Chakrabarty, Principal Sir and Dr. Sanjukta Bhattacharyya, IQAC Coordinator on 25<sup>th</sup> March, 2023. Total 26 students of the 6<sup>th</sup> Semester Honours student enrolled for this course out of 31 students.

The Department has total six faculty members and all the six faculty members had to teach total of 6 hours each. Out of total 36 hours, 29 hours classes were taught on offline mode and 7 hours classes were taught on online mode.