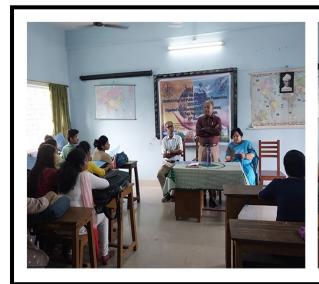

The inauguration of the course was done by Dr. Sudip Kumar Chakrabarty, Principal Sir and Dr. Sanjukta Bhattacharyya, IQAC Coordinator on 25<sup>th</sup> March, 2023. Total 26 students of the 6<sup>th</sup> Semester Honours student enrolled for this course out of 31 students.