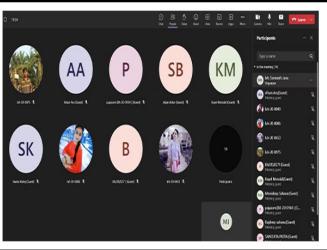

The Department has total six faculty members and all the six faculty members had to teach total of 6 hours each. Out of total 36 hours, 29 hours classes were taught on offline mode and 7 hours classes were taught on online mode.