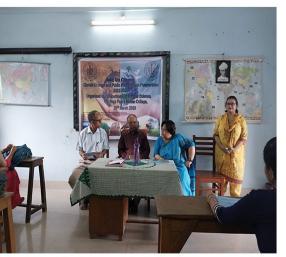

The inauguration of the course was done by Dr. Sudip Kumar Chakrabarty, Principal Sir and Dr. Sanjukta Bhattacharyya, IQAC Coordinator on 25<sup>th</sup> March, 2023. Total 26 students of the 6<sup>th</sup> Semester Honours student enrolled for this course out of 31 students.