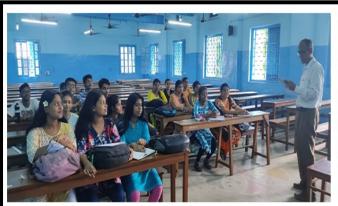

#### **About the Add- on Course**

The title of the course was "Climate Change and Public Policy: Indian Perspectives". The course was offered only to the 6<sup>th</sup> Semester Honours student. The teaching mode was blended (offline and online). The total course duration was 36 hours and Rs 100/ was the course fee. For the assessment of the students after the course gets ended the students have to submit a tutorial within 1000 words. The faculty members of Department of Political Science would teach the entire course to the students.

The inauguration of the course was done by Dr. Sudip Kumar Chakrabarty, Principal Sir and Dr. Sanjukta Bhattacharyya, IQAC Coordinator on 25<sup>th</sup> March, 2023. Total 26 students of the 6<sup>th</sup> Semester Honours student enrolled for this course out of 31 students.

The Department has total six faculty members and all the six faculty members had to teach total of 6 hours each. Out of total 36 hours, 29 hours classes were taught on offline mode and 7 hours classes were taught on online mode.