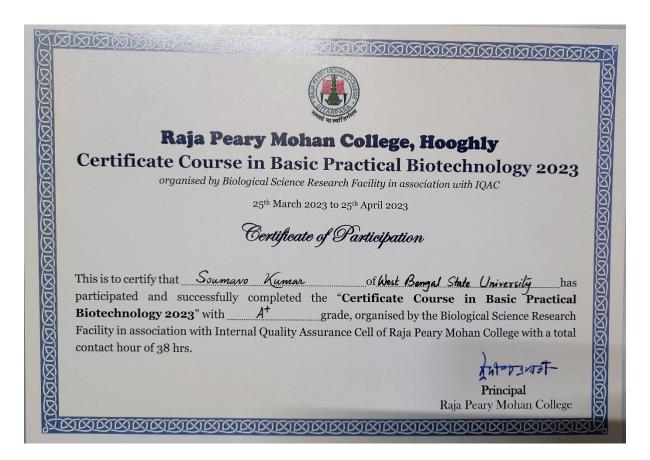

### **Brief Report**

A certificate course has been conducted by the Biological Science Research Facility in association with IQAC with a total contact duration of 38 hrs. 30 students from undergraduate, post graduate level as well as a Ph.D. research scholar had participated in the course which mainly focused on providing a direct hands-on exposure of the sophisticated instruments as well as cell and molecular biology techniques required for biomedical research. Students were given the demonstration of laboratory animal handling, maintenance and basic techniques of drug delivery following oral, intravenous and intraperitoneal routes of administration. Extensive practical sessions were held where students were divided into baches for demonstration followed by hands-on exposure of nucleic acid isolation, quantitation, PCR, agarose gel electrophoresis, protein extraction, sample preparation, SDS-PAGE and immunoblotting. Students were also given a basic demonstration of animal cell culture. The students were also introduced with the basics of next generation sequencing and other genomics techniques including microarray and capillary sequencing. Theoretical sessions were followed by practical sessions wherein different troubleshooting procedures were also been discussed so as to provide a real life experience of biomedical research to the students.