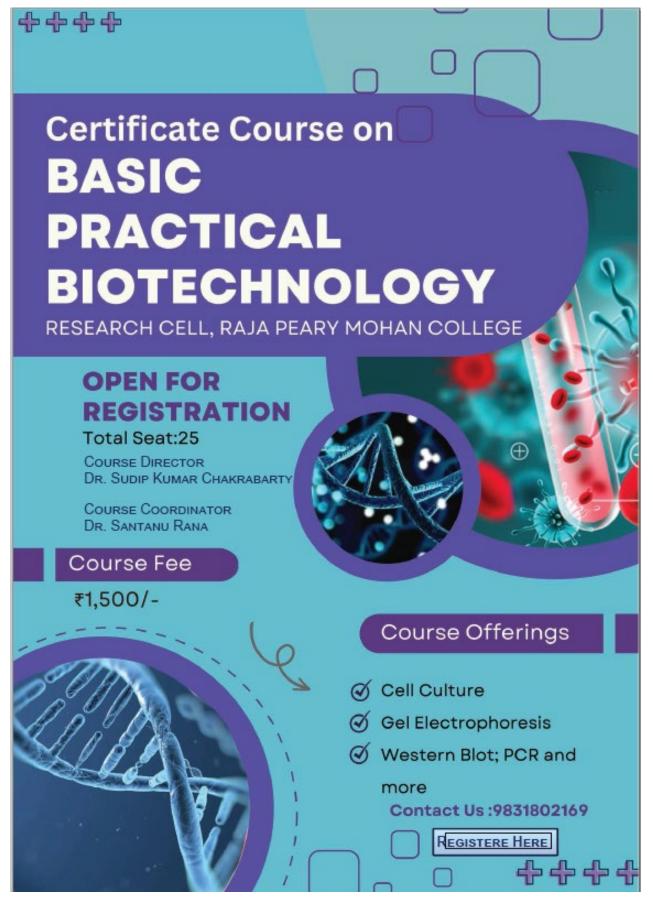

### **Add-on Course on Basic Practical Biotechnology**

Organizer: Biological Science Research Facility in association with IQAC

Registration Link: Certificate Course on Basic practical Biotechnology (google.com)

Date of commencement:25th March 2023

Total Contact Hours: 38 hrs No. of participants: 30

### **Brochure and course structure**

# Certificate Course in Basic Practical Biotechnology - 2023

Organized by

# Raja Peary Mohan College

Uttarpara, Hooghly, West Bengal

course to be conducted by Research Cell in association with IQAC, Raja Peary Mohan College

> Course start date: 25/03/2023 Last date of application: 17/03/2023 Class timings: 2:30 PM, Saturday

## Snapshots of topics to be covered

- Animal Cell Culture and Sterilization
- Animal Handling and Drug Administration
  - DNA & RNA Isolation and Quantitation
    - PCR and Agarose Gel Electrophoresis
      - SDS-PAGE and Immunoblotting

Course Director: Dr. Sudip Kumar Chakrabarty

Course Coordinator: Dr. Santanu Rana

Course Designer: Mr. Jyoti Das and Dr. Somnath Mazumdar