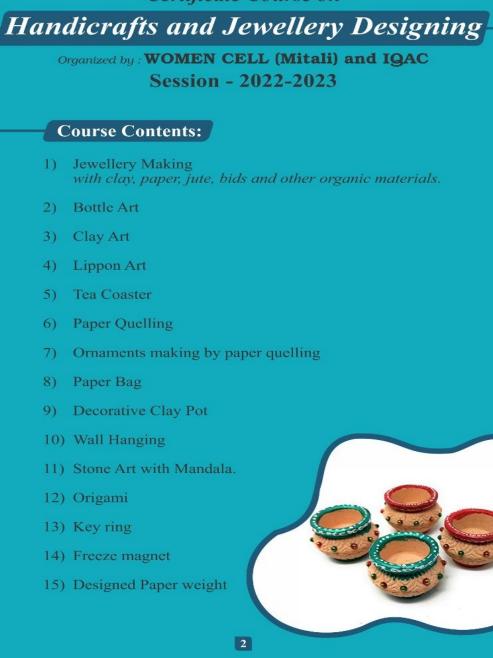

### **Course Content:**

- Jewellery Making
- Bottle Art
- Clay Art
- Lippon Art
- Tea Coaster
- Paper Quelling
- Ornament making through paper quelling
- Paper Bag
- Decorative Clay pot
- Wall Hanging
- Stone art with Mandala
- Origami
- Keyring
- Fridge Magnet
- Designed Paper-weight

### **Course Content :**

1) Best out of waste (Paper Bag Making)

- 2) Origami making
- 3) Bottle art making

4) Paper Quilling & Febric Jwellery Making.

5) Clay Making.