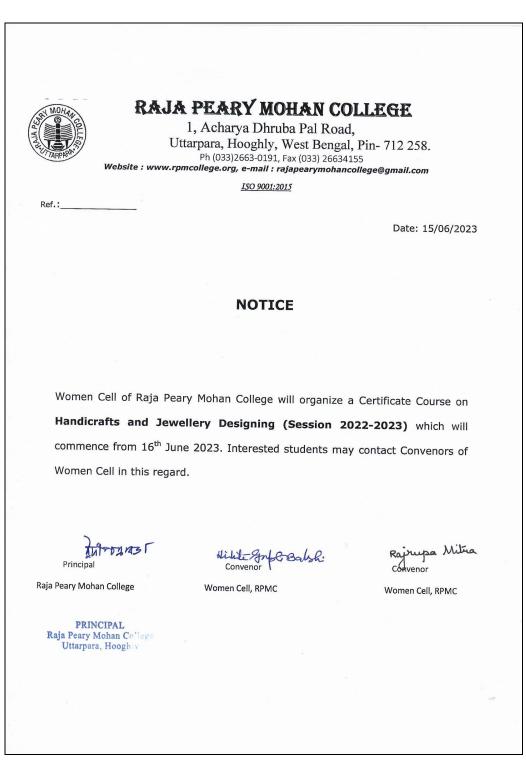

## **Notice of Commencement of Course**

## Invitation Letter for Handicrafts and Jewellery Designing Course

RAJA PEARY MOHAN COLLEGE 1, Acharya Dhruba Pal Road, Uttarpara, Hooghly, West Bengal, Pin- 712 258. Ph (033)2663-0191, Fax (033) 26634155 Website: www.rpmcollege.org, e-mail: rajapearymohancollege@gmail.com ISO 9001:2015 Ref.: 15<sup>th</sup> June, 2023 То Mr. Kiran Sankar Manna Proprietor Ramdhanu, Singur, Hooghly Sir, On behalf of Women Cell of Raja Peary Mohan College, Uttarpara, I would request you to collaborate with us for Soft Skill Development Programme of our students and conduct a certificate course on Handicrafts and Jewellery Designing which shall enable them toacquire specialized skills and excel in professional arena. Our College shall provide the necessary infrastructure for running the course. Hope you will respond positively in this regard. Thank You Yours sincerely thebarast Dr. Sudip Kr Chakrabarty Principal Raja Peary Mohan College, Uttarpara PRINCIPAL Raja Peary Mohan College Uttarpar. Longhiy