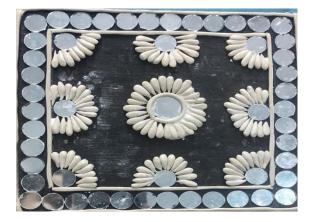

### **Course Content:**

- Jewellery Making
- Bottle Art
- Clay Art
- Lippon Art
- Tea Coaster
- Paper Quelling
- Ornament making through paper quelling
- Paper Bag
- Decorative Clay pot
- Wall Hanging
- Stone art with Mandala
- Origami
- Keyring
- Fridge Magnet
- Designed Paper-weight