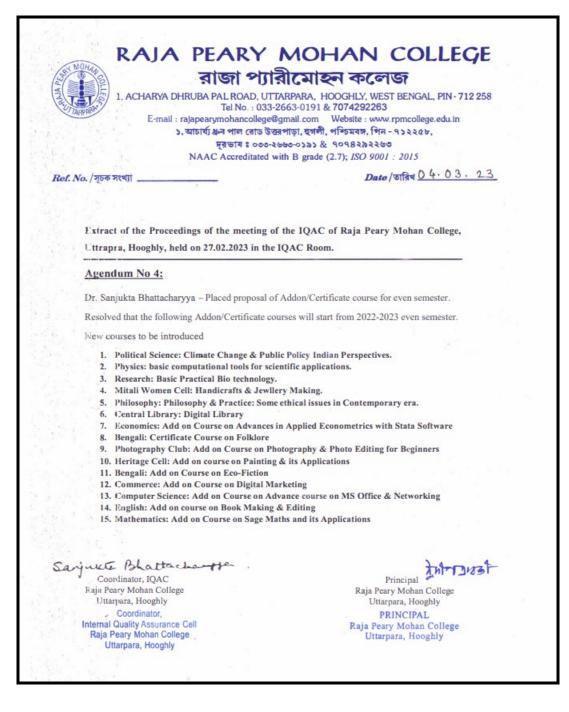

## **IQAC** Resolution

Ref. No. / সূচক সংখ্যা \_

Date/তারিখ\_\_\_\_

Extracts of the Proceedings of the meeting of the Governing Body held on 14.04.2023 at 10.00 A.M. in the Principal's Room.

#### Agenda No: 6:

Resolved that Five (5) different Memorandum of Understanding (MOUs) between Raja Peary Mohan College and Five (5) other institutions/ organizations be signed, the list of which is annexed at the end of the Proceedings

- 1. MOU with Nabagram Hiralal Pal College on academic & Co-Curricular activates.
- 2. MOU with Internshala on academic & Co-Curricular activates.
- 3. MOU with Ramdhanu Art School on academic & Co-Curricular activates.
- 4. MOU with Loksanskriti Tollygunge on academic & Co-Curricular activates.
- 5. MOU with Asutosh College on academic & Co-Curricular activates.

PRINCIPAL 14, 4, 2, 3 Raja Peary Mohan College Uttarpara, Hooghly