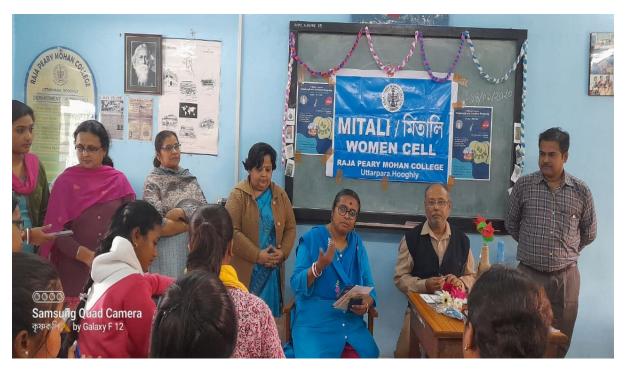

Women Cell organized Handicrafts and Jewellery Designing Course with the motive of teaching the art of making wall hangings, jewellery, paper bags, key rings and other decorative and utility items. The course received substantial response from students who regularly attended classes and made beautiful decorative pieces. This course has been introduced for the first time in the session 2022-2023. The prime motive behind introducing this course has been to unleash the creativity skills of the students and equip them to take up handicraft and jewellery designing as a future profession. Hands on training and exposure provided to students through this certificate course will enhance their confidence and train them effectively for their future profession. With knowledge of new and emerging art forms and jewellery designs, students are better equipped to meet challenges and become industry ready.