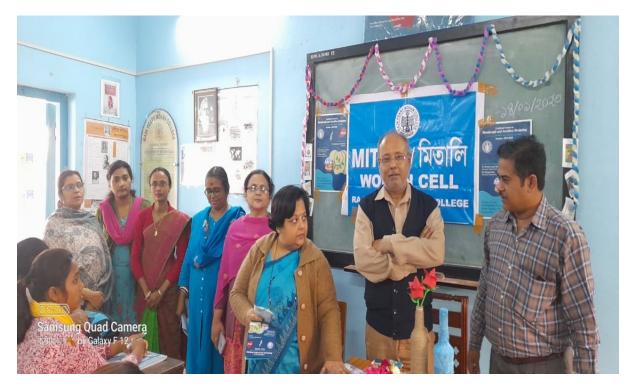

Women Cell organized Handicrafts and Jewellery Designing Course with the motive of teaching the art of making wall hangings, jewellery, paper bags, key rings and other decorative and utility items. The course received substantial response from students who regularly attended classes and made beautiful decorative pieces. This course has been introduced for the first time in the session 2022-2023. The prime motive behind introducing this course has been to unleash the creativity skills of the students and equip them to take up handicraft and jewellery designing as a future profession. Hands on training and exposure provided to students through this certificate course will enhance their confidence and train them effectively for their future profession. With knowledge of new and emerging art forms and jewellery designs, students are better equipped to meet challenges and become industry ready.