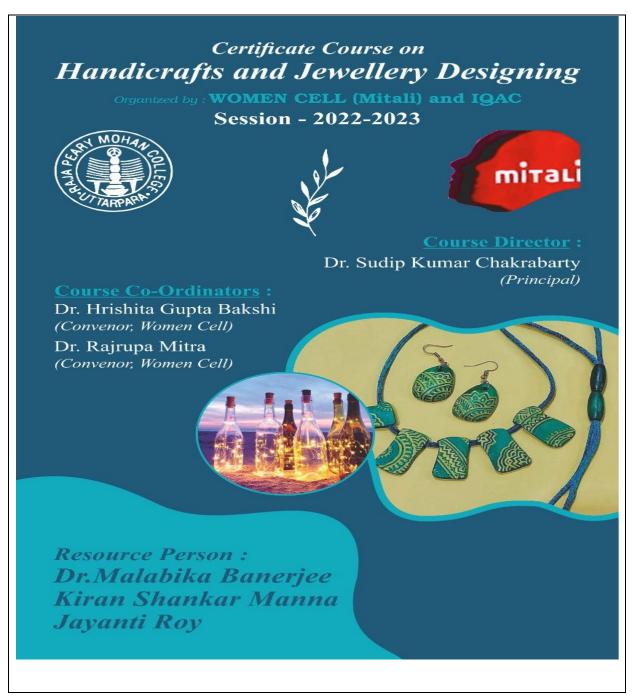

## Certificate Course on Handicrafts and Jewellery Designing

Organized by : WOMEN CELL (Mitali) and IQAC Session - 2022-2023

Course Director : Dr. Sudip Kumar Chakrabarty (Principal)

Course Co-Ordinators : Dr. Hrishita Gupta Bakshi (Convenor, Women Cell)

Dr. Rajrupa Mitra (Convenor, Women Cell)

Resource Person : Dr.Malabika Banerjee Kiran Shankar Manna Jayanti Roy

#### Certificate Course on

**Target Group :** Girl students of Raja Peary Mohan College. **Registration :** To be done through Form fill-up Mode of Course : Online & Offline Course Fee : Rs 200/- (One Time) **Course Duration :** 30 Hours (Theory & Practical) 3 Hours / day Contact Details: • Dr. Hrishita Gupta Bakshi - 8910743650 • Dr. Rajrupa Mitra - 9836566882 3