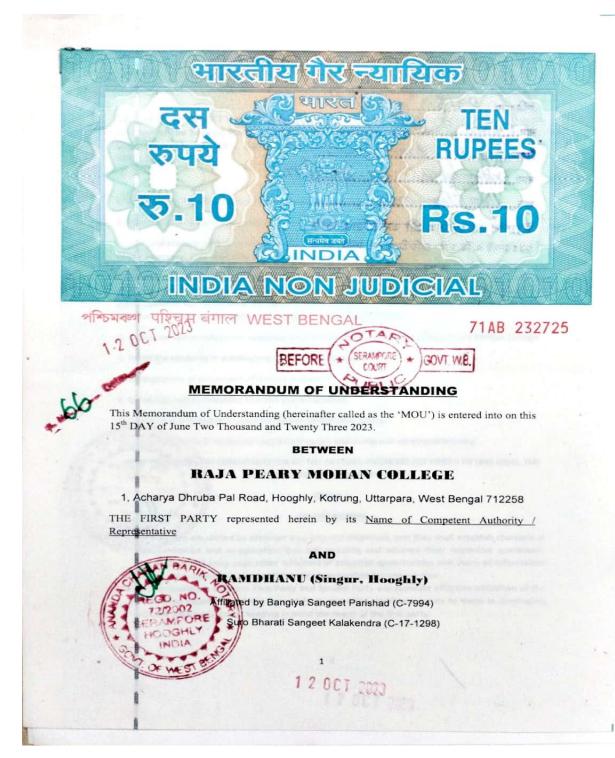

## **MOU for Handicrafts Course**

71AB 232725

THE SECOND PARTY represented herein by its Proprietor Mr, Kiran Sankar Manna, Address of the Second Party - Village + P.O.- Jalaghta (Near Masjid-tala), P.S.- Singur, Dist.- Hooghly, 712409, Email: mannakiran@gmail.com Contact. No.-9153176073 / 9830122618

#### PURPOSE OF MOU

1. Basic Craft & Fabric Jewellery Course for college students of Raja Peary Mohan College

2. Advance Craft & Fabric Jewellery Course for college students of Raja Peary Mohan College

3. The professional skill & practice in the course is the learning of Best out of waste, Bottle Art, Fabric Jewellery, Clay Jewellery & Origami.

4. Leaning these tasks as an artist allows us to create something new by applying our creative abilities. With a small capital investment we can sell our creative works to interested buyers, and move towards self-sufficiency. By learning these handicrafts, not only the joy of learning, but one can move forward on the path of self-reliance by starting one's own.

5. Generate self-employment opportunities for the common students of Raja Peary Mohan College.

6. Assist the students in establishing various new start-ups.

7. Arrangement of placement of trained students.

8. Certificate will be provided to every passed student.

9. Finally, this will help in student empowerment in near future.

. Enhancing skills of students/ aspirants through internship and vocational training.