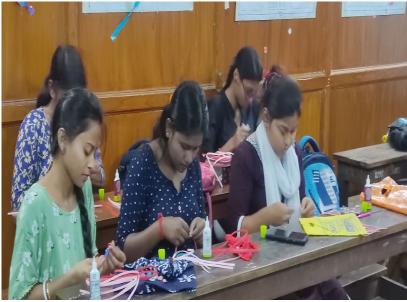

Women Cell organized Handicrafts and Jewellery Designing Course with the motive of teaching the art of making wall hangings, jewellery, paper bags, key rings and other decorative and utility items. The course received substantial response from students who regularly attended classes and made beautiful decorative pieces. This course has been introduced for the first time in the session 2022-2023. The prime motive behind introducing this course has been to unleash the creativity skills of the students and equip them to take up handicraft and jewellery designing as a future profession. Hands on training and exposure provided to students through this certificate course will enhance their confidence and train them effectively for their future profession. With knowledge of new and emerging art forms and jewellery designs, students are better equipped to meet challenges and become industry ready.

### **Course Content:**

- Jewellery Making
- Bottle Art
- Clay Art
- Lippon Art
- Tea Coaster
- Paper Quelling
- Ornament making through paper quelling
- Paper Bag
- Decorative Clay pot
- Wall Hanging
- Stone art with Mandala
- Origami
- Keyring
- Fridge Magnet
- Designed Paper-weight