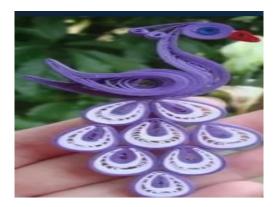

### **Course Content:**

- Jewellery Making
- Bottle Art
- Clay Art
- Lippon Art
- Tea Coaster
- Paper Quelling
- Ornament making through paper quelling
- Paper Bag
- Decorative Clay pot
- Wall Hanging
- Stone art with Mandala
- Origami
- Keyring
- Fridge Magnet
- Designed Paper-weight

### **Course Content :**

1) Best out of waste (Paper Bag Making)

- 2) Origami making
- 3) Bottle art making

4) Paper Quilling & Febric Jwellery Making.

5) Clay Making.