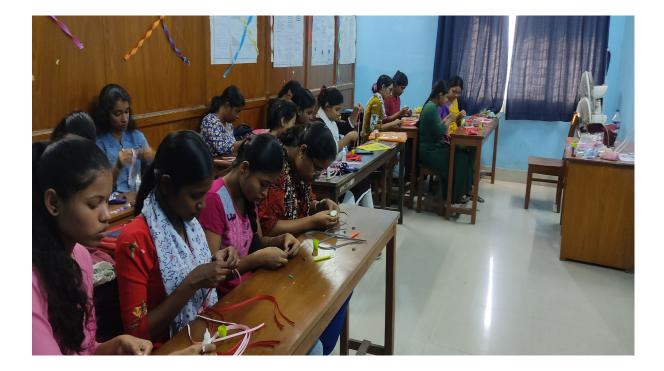

Women Cell organized Handicrafts and Jewellery Designing Course with the motive of teaching the art of making wall hangings, jewellery, paper bags, key rings and other decorative and utility items. The course received substantial response from students who regularly attended classes and made beautiful decorative pieces. This course has been introduced for the first time in the session 2022-2023. The prime motive behind introducing this course has been to unleash the creativity skills of the students and equip them to take up handicraft and jewellery designing as a future profession. Hands on training and exposure provided to students through this certificate course will enhance their confidence and train them effectively for their future profession. With knowledge of new and emerging art forms and jewellery designs, students are better equipped to meet challenges and become industry ready.

### **Course Content:**

- Jewellery Making
- Bottle Art
- Clay Art
- Lippon Art
- Tea Coaster
- Paper Quelling
- Ornament making through paper quelling
- Paper Bag
- Decorative Clay pot
- Wall Hanging
- Stone art with Mandala
- Origami
- Keyring
- Fridge Magnet
- Designed Paper-weight