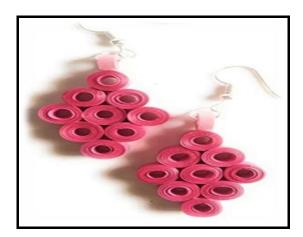

### **Course Content:**

- Jewellery Making
- Bottle Art
- Clay Art
- Lippon Art
- Tea Coaster
- Paper Quelling
- Ornament making through paper quelling
- Paper Bag
- Decorative Clay pot
- Wall Hanging
- Stone art with Mandala
- Origami
- Keyring
- Fridge Magnet
- Designed Paper-weight

### **Course Content :**

1) Best out of waste (Paper Bag Making)

- 2) Origami making
- 3) Bottle art making

4) Paper Quilling & Febric Jwellery Making.

5) Clay Making.