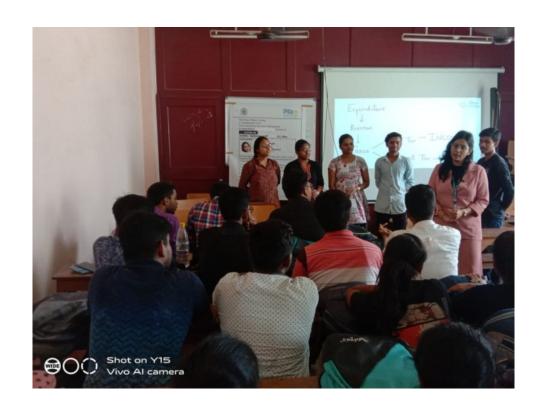

### **Evidence of Success:**

The course was conducted online as well as offline mode. For the online mode, the MS teams platform are used and the offline classes are organized at the Department of Commerce after

the usual class hour. A total of thirty-five (35) candidates joined the course this year and successfully completed the course and got the certificates on 04th August, 2023 (Friday) at a convocation ceremony arranged by the department.