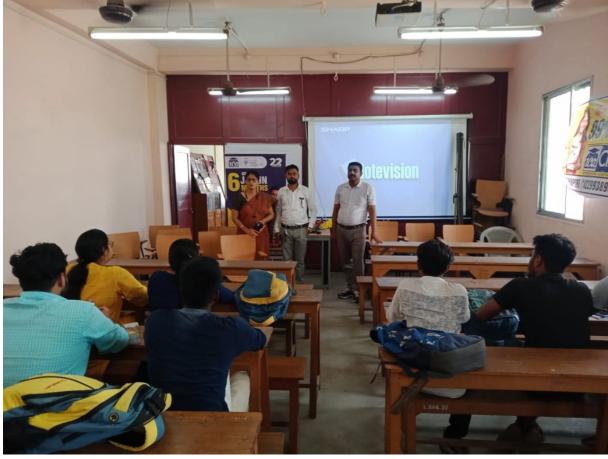

### **Evidence of Success:**

The course was conducted online as well as offline mode. For the online mode, the MS teams platform are used and the offline classes are organized at the Department of Commerce after

the usual class hour. A total of thirty-five (35) candidates joined the course this year and successfully completed the course and got the certificates on 04th August, 2023 (Friday) at a convocation ceremony arranged by the department.