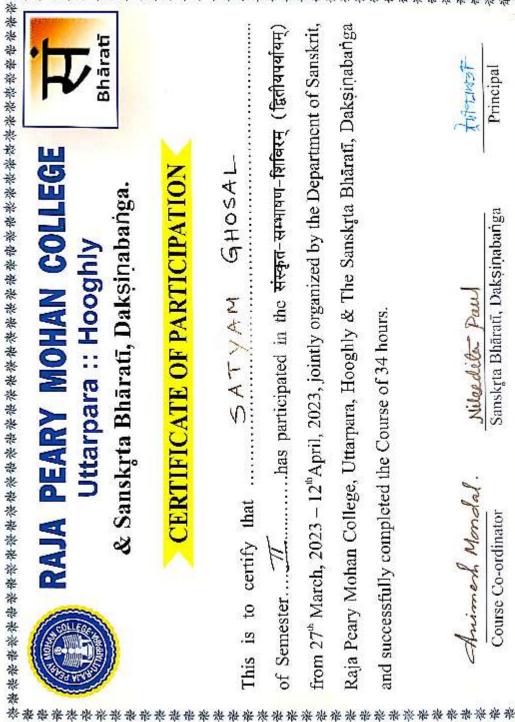

## Raja Peary Mohan College, Uttarpara, Hooghly & SanskrítaBharatí, Dakṣíṇabaṅga. Sessíon-2022-23

This Course was inaugurated on 27<sup>th</sup> March 2023. Students learned Sanskrit grammar like the use of prepositions, verbs, numbers, tense and formation of sentences, pronunciation of the words, names of Bengali days and months in Sanskrit throughout the course. Learning grammar and the names of basic things in Sanskrit not only enhance the speaking skill of students but also make them confident to converse in traditional and cultural rich language.

Totally 76 students enrolled and successfully completed the said course.

#### **Registration:**

Registration needs to be done through Google Form.

**Course Duration:** 34 hours

Mode of Teaching: Offline

Course Fee:100/

**Contact Details:** 

Prof. AnimeshMondal,

Dr. Pradip K Mahapatra