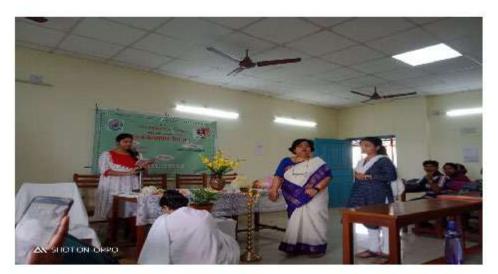

## Raja Peary Mohan College, Uttarpara, Hooghly & SanskrítaBharatí, Dakṣíṇabaṅga. Sessíon-2022-23

This Course was inaugurated on 27<sup>th</sup> March 2023. Students learned Sanskrit grammar like the use of prepositions, verbs, numbers, tense and formation of sentences, pronunciation of the words, names of Bengali days and months in Sanskrit throughout the course. Learning grammar and the names of basic things in Sanskrit not only enhance the speaking skill of students but also make them confident to converse in traditional and cultural rich language.

#### Inauguration at

Room No- 401, Raja Peary Mohan College, Uttarpara, Hooghly

27.03.2023 (Monday), 11.30 a.m

Conducted by

#### Department of Sanskrit

Raja Peary Mohan College, Uttarpara, Hooghly
In Association with
IQAC, Raja Peary Mohan College, Uttarpara, Hooghly&
SanskrítaBharatí, Daksínabana.