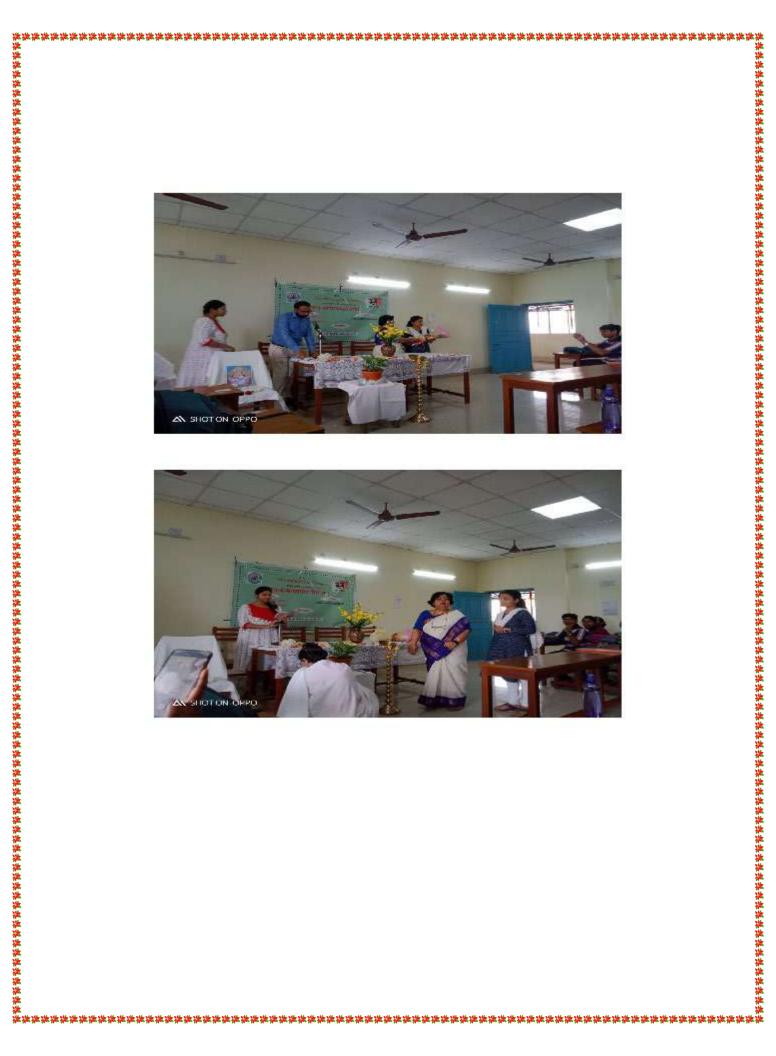

## Raja Peary Mohan College, Uttarpara, Hooghly & SanskrítaBharatí, Dakṣíṇabaṅga. Sessíon-2022-23

This Course was inaugurated on 27<sup>th</sup> March 2023. Students learned Sanskrit grammar like the use of prepositions, verbs, numbers, tense and formation of sentences, pronunciation of the words, names of Bengali days and months in Sanskrit throughout the course. Learning grammar and the names of basic things in Sanskrit not only enhance the speaking skill of students but also make them confident to converse in traditional and cultural rich language.

#### Inauguration at

Room No- 401, Raja Peary Mohan College, Uttarpara, Hooghly

27.03.2023 (Monday), 11.30 a.m

Conducted by

#### Department of Sanskrit

Raja Peary Mohan College, Uttarpara, Hooghly
In Association with
IQAC, Raja Peary Mohan College, Uttarpara, Hooghly&
SanskrítaBharatí, Daksínabana.