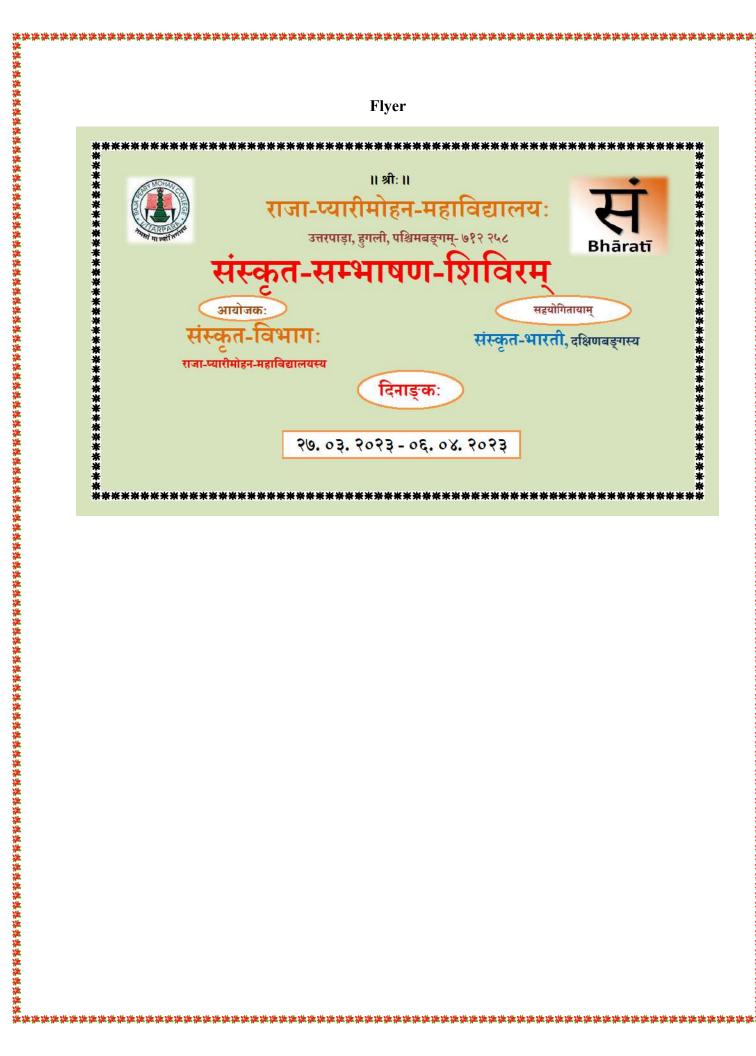

## Raja Peary Mohan College, Uttarpara, Hooghly & SanskrítaBharatí, Dakṣíṇabaṅga. Sessíon-2022-23

This Course was inaugurated on 27<sup>th</sup> March 2023. Students learned Sanskrit grammar like the use of prepositions, verbs, numbers, tense and formation of sentences, pronunciation of the words, names of Bengali days and months in Sanskrit throughout the course. Learning grammar and the names of basic things in Sanskrit not only enhance the speaking skill of students but also make them confident to converse in traditional and cultural rich language.

#### Department of Sanskrit

Raja Peary Mohan College, Uttarpara, Hooghly
In Association with
IQAC, Raja Peary Mohan College, Uttarpara, Hooghly&
SanskrítaBharatí, Daksínabana.