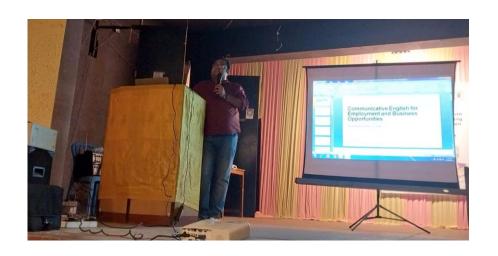

#### A Seminar on

### "Discussion on Development of Soft Skill"

27/01/2022(Thursday)

Organized by

#### **Career Counselling Cell**

Raja Peary Mohan College, Uttarpara, Hooghly in association with Mahindra Pride Classroom

Website: https://www.rpmcollege.edu.in/

https://www.naandi.org/mahindra-pride-classrooms/

#### **About the Webinar**

The webinar was addressed by the representatives of Mahindra Pride Classroom, who discussed with the students about their training programs which stretches for 15 days & which aims to develop the soft skills of the students which will be highly beneficial for securing jobs in different sectors. The program was organized on 27/01/2022 (Thursday) online in Zoom Platform. After the presentations made by the resource persons from the end of Mahindra Pride Classroom, there was a question answer session between our participants and resource persons in order to clarify any sort of doubt regarding the different types of soft skills discussed during the session.