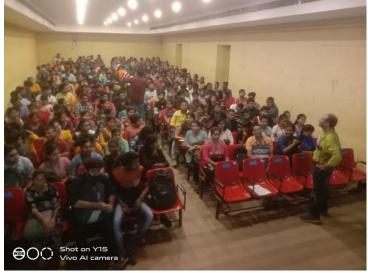

Keeping in view the importance of soft skill in the present era, Career Counselling Cell, Raja Peary Mohan College, has organised classes for soft skill development of the students of the college. The Classes for Soft skill development of students of our college are taken by the faculties of our college, from Department of English & Department of Commerce. However, some of the classes of Soft Skill Development were also taken by an External Faculty, an entrepreneur, to provide to the students some professional touch to the course.

Career Counselling Cell, Raja Peary Mohan College, has organised a seminar to create awareness among the students about the importance of soft skill in the present era & also introduce the external faculty to them. The curriculum for the soft skill can be broadly classified as follows