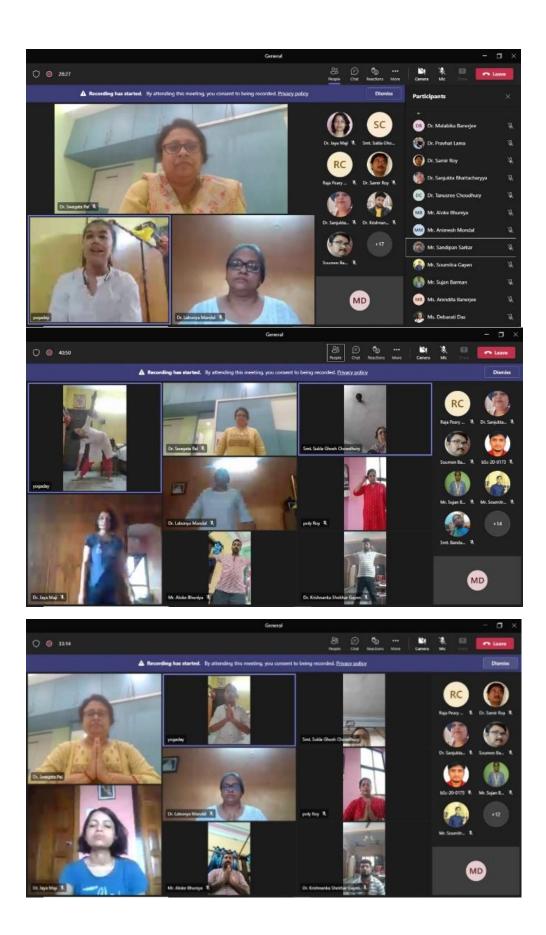

|     |            |            |                    | Health Unit, RPMC                |
|-----|------------|------------|--------------------|----------------------------------|
| 202 | Video      | 21.06.2021 | All                | https://www.youtube.com/watc     |
| 0-  | Upload:    |            | Students,          | <u>h?v=vH2395IvDXI</u>           |
| 202 | Celebratio |            | Teaching           |                                  |
| 1   | n of       |            | and Non-           |                                  |
|     | Internatio |            | teaching           |                                  |
|     | nal Yoga   |            | Staff of           |                                  |
|     | Day        |            | RPMC               |                                  |
| 202 | Workshop:  | 09.04.2022 | 26                 | Prof. Soumendranath Manna,       |
| 1-  | Yoga       |            |                    | Visiting Faculty, Dept. o Sports |
| 202 | Training   |            |                    | Science and Yoga, Ramakrishna    |
| 2   | Programm   |            |                    | Mission Vivekananda              |
|     | е          |            |                    | Educational and Research         |
|     |            |            |                    | Institute                        |
| 202 | Celebratio |            |                    |                                  |
| 1-  | n of       | 21.06.2022 | 45                 | Ms. Puja Chatterjee, Yoga        |
| 202 | Internatio |            |                    | Instructor                       |
| 2   | nal Yoga   |            |                    |                                  |
|     | Day (IDY   |            |                    |                                  |
|     | 2022)      |            |                    |                                  |
| 202 | Workshop   |            | 1.5.4              | Ms. Puja Chatterjee              |
| 2-  | on Fitness | 16.12.2022 | 161                |                                  |
| 202 |            |            |                    |                                  |
| 3   | Colobratic | 21.00.2022 | Commercial         |                                  |
| 202 | Celebratio | 21.06.2023 | Community          | Health Unit, RPMC at             |
| 2-  | n of       |            | work with          | Sivashram, Uttarpara             |
| 202 | Internatio |            | orphan<br>children |                                  |
| 3   | nal Yoga   |            | children           |                                  |
|     | Day        |            |                    |                                  |