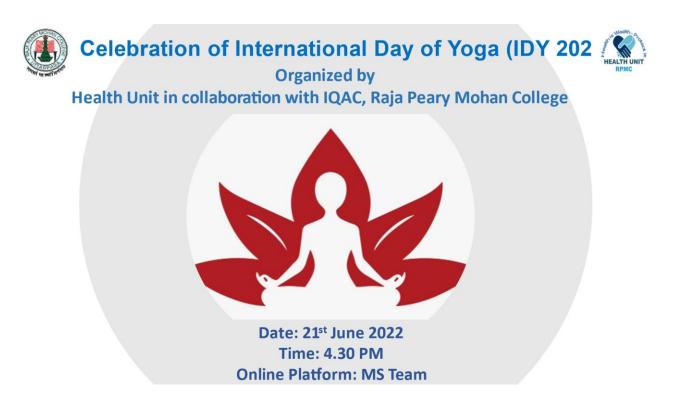

|     |            |            |                    | Health Unit, RPMC                |
|-----|------------|------------|--------------------|----------------------------------|
| 202 | Video      | 21.06.2021 | All                | https://www.youtube.com/watc     |
| 0-  | Upload:    |            | Students,          | <u>h?v=vH2395IvDXI</u>           |
| 202 | Celebratio |            | Teaching           |                                  |
| 1   | n of       |            | and Non-           |                                  |
|     | Internatio |            | teaching           |                                  |
|     | nal Yoga   |            | Staff of           |                                  |
|     | Day        |            | RPMC               |                                  |
| 202 | Workshop:  | 09.04.2022 | 26                 | Prof. Soumendranath Manna,       |
| 1-  | Yoga       |            |                    | Visiting Faculty, Dept. o Sports |
| 202 | Training   |            |                    | Science and Yoga, Ramakrishna    |
| 2   | Programm   |            |                    | Mission Vivekananda              |
|     | е          |            |                    | Educational and Research         |
|     |            |            |                    | Institute                        |
| 202 | Celebratio |            |                    |                                  |
| 1-  | n of       | 21.06.2022 | 45                 | Ms. Puja Chatterjee, Yoga        |
| 202 | Internatio |            |                    | Instructor                       |
| 2   | nal Yoga   |            |                    |                                  |
|     | Day (IDY   |            |                    |                                  |
|     | 2022)      |            |                    |                                  |
| 202 | Workshop   |            | 1.5.4              | Ms. Puja Chatterjee              |
| 2-  | on Fitness | 16.12.2022 | 161                |                                  |
| 202 |            |            |                    |                                  |
| 3   | Colobratic | 21.00.2022 | Commercial         |                                  |
| 202 | Celebratio | 21.06.2023 | Community          | Health Unit, RPMC at             |
| 2-  | n of       |            | work with          | Sivashram, Uttarpara             |
| 202 | Internatio |            | orphan<br>children |                                  |
| 3   | nal Yoga   |            | children           |                                  |
|     | Day        |            |                    |                                  |

#### 21<sup>st</sup>June, 2020

On the occasion of International Yoga Day, a webinar entitled "Yoga for wellbeing" was arranged by the Health Unit and IQAC of Raja Peary Mohan College in association with Belur Math Ramkrishna Mission. The webinar started by the inauguration speech of Dr.LabanyaMandal. Then the speaker first briefly described the necessity of daily yoga practice and its important role in our day-today activity, our personality development and the role yoga on physical as well as mental wellbeing. The programme was ended by the vote of thanks by the Coordinator of IQAC, Dr.ShantanuRana. About 145 students participated in the programme.