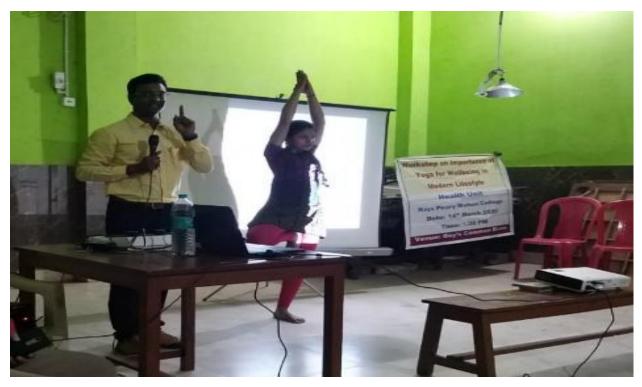

#### 14<sup>th</sup> March 2020

Ref. No. /সূচক সংখ্যা .

A yoga workshop was arranged in association with IQAC in the college premises on 14<sup>th</sup> March 2020, at 1.30 pm in Boy's Common room. The workshop was conducted by our resource person Mr.Soumenranath, Visiting lecturer, Dept. of Sports and Yoga, Belur Math, Ramkrishnamission. The programme was inaugurated by our Assistant IQAC Coordinator Dr.KrishnankaSekharGayen by his motivational speech regarding the necessity of the programme. The resource person was introduced by Dr.Swagata Pal, Coordinator of Health Unit, RPMC. After that the workshop was initiated by an important deliberation of Mr. Manna followed by several stretching exercises and asanas. After the exercise they practiced meditation to relax their body and mind. The one-day workshop was successfully completed with about 84 students.

: rajapearymohancollege@gmail.com

Date /তারিখ\_

PRINCIPAL Raja Peary Mohan College Uttarpara, Hooghly

Raja Peary Mohan College

10 uv

/8 10

Flyer of Yoga Workshop held on 14<sup>th</sup> March 2020

Snapshot of participation of students in Yoga Workshop

Instructions by the expert during the session

Meditation at the end of the session