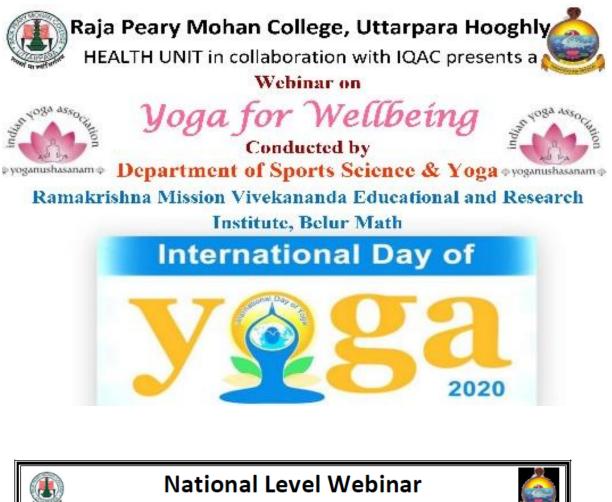

#### 21<sup>st</sup>June, 2020

On the occasion of International Yoga Day, a webinar entitled "Yoga for wellbeing" was arranged by the Health Unit and IQAC of Raja Peary Mohan College in association with Belur Math Ramkrishna Mission. The webinar started by the inauguration speech of Dr.LabanyaMandal. Then the speaker first briefly described the necessity of daily yoga practice and its important role in our day-today activity, our personality development and the role yoga on physical as well as mental wellbeing. The programme was ended by the vote of thanks by the Coordinator of IQAC, Dr.ShantanuRana. About 145 students participated in the programme.

#### NOTICE

This is for information of all students and staff that a Webinar "<u>Yoga for Wellbeing</u>" would be held on 21-06-2020 at 11 AM to mark the International Day of Yoga 2020 Organized in collaboration with Department of Sports Science & Yoga, Ramakrishna Mission Vivekananda Educational and Research Institute, Belur Math. All students and teachers are requested to join his deliberation on the World Environment Day, 05-06-2020 at 12 Noon by clicking below.

# for celebration of International Yoga Day

organised by Health Unit and IQAC, Raja Peary Mohan College, Hooghly

Certificate of Participation

This is to certify that .....of Raja Peary Mohan College has participated in the Webinar entitled Yoga for Wellbeing conducted by Department of Sports Science & Yoga Ramakrishna Mission Vivekananda Educational and Research Institute, Belur Math on 21st June, 2020.