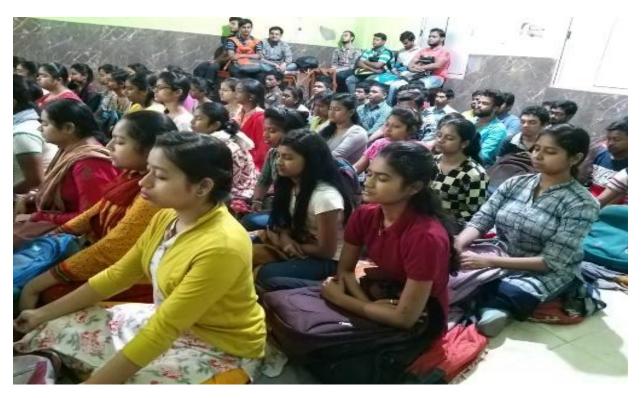

#### 14<sup>th</sup> March 2020

Ref. No. /সূচক সংখ্যা .

A yoga workshop was arranged in association with IQAC in the college premises on 14<sup>th</sup> March 2020, at 1.30 pm in Boy's Common room. The workshop was conducted by our resource person Mr.Soumenranath, Visiting lecturer, Dept. of Sports and Yoga, Belur Math, Ramkrishnamission. The programme was inaugurated by our Assistant IQAC Coordinator Dr.KrishnankaSekharGayen by his motivational speech regarding the necessity of the programme. The resource person was introduced by Dr.Swagata Pal, Coordinator of Health Unit, RPMC. After that the workshop was initiated by an important deliberation of Mr. Manna followed by several stretching exercises and asanas. After the exercise they practiced meditation to relax their body and mind. The one-day workshop was successfully completed with about 84 students.

: rajapearymohancollege@gmail.com

Date /তারিখ\_

PRINCIPAL Raja Peary Mohan College Uttarpara, Hooghly

Raja Peary Mohan College

10 uv

/8 10

Flyer of Yoga Workshop held on 14<sup>th</sup> March 2020

Snapshot of participation of students in Yoga Workshop