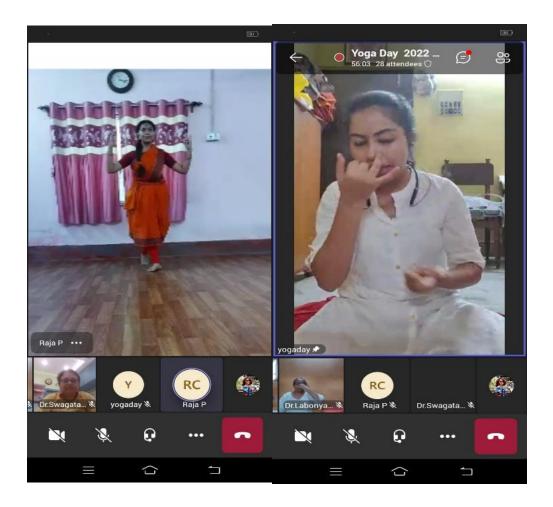

#### 21<sup>st</sup>June, 2020

On the occasion of International Yoga Day, a webinar entitled "Yoga for wellbeing" was arranged by the Health Unit and IQAC of Raja Peary Mohan College in association with Belur Math Ramkrishna Mission. The webinar started by the inauguration speech of Dr.LabanyaMandal. Then the speaker first briefly described the necessity of daily yoga practice and its important role in our day-today activity, our personality development and the role yoga on physical as well as mental wellbeing. The programme was ended by the vote of thanks by the Coordinator of IQAC, Dr.ShantanuRana. About 145 students participated in the programme.

#### 21<sup>st</sup> June, 2021

A short video yoga exercise done by our students and faculty was prepared and uploaded by the Health Unit with IQAC and Event management cell, RPMC to celebrate international Yoga day in collaboration. The purpose of the video was to encourage the other students to do yoga on regular basis to make them fit both physically and mentally.