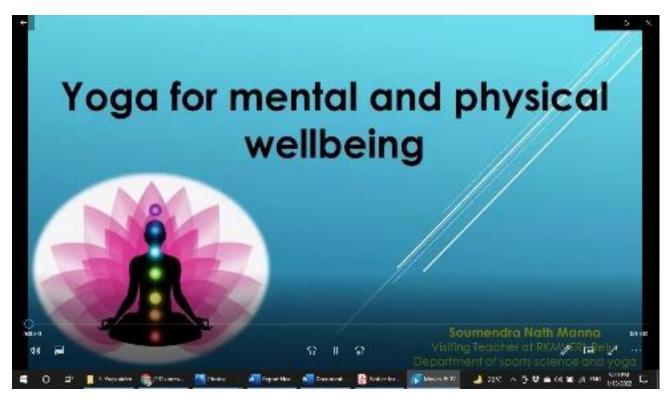

#### 24<sup>th</sup> April 2020

To combat with the stressful situation of lockdown period for the students a video tutorial by Mr.Soumenranath Manna Visiting lecturer, Dept. of Sports and Yoga, Belur Math, Ramkrishnamission on yoga practices entitled "Yoga for mental and physical health" was uploaded by the Health Unit, RPMC in the college website.

#### NOTICE

All of us are going through a stressful situation during this period of lockdown due to COVID-19. A video on yogasanas which would help us combat both physical and mental stress has been produced by Prof. Soumendranath Manna of Provat Kumar Mahavidyalaya, East Midnapore and visiting faculty of Dept. od Sports Science and Yoga, Ramkrishna Mission, Belur Math, on the request of the Health Unit, Raja Peary Mohan College. This video is being uploaded in the college website. Students along with all the teaching and nonteaching staffs of the college are hereby requested to watch this video. We hope that all of us would benefit from this.

Date: 24.04.2020

By Order Principal

Snapshots of the video tutorial

Instructions provided by the expert

Some Asanas in the video tutorial