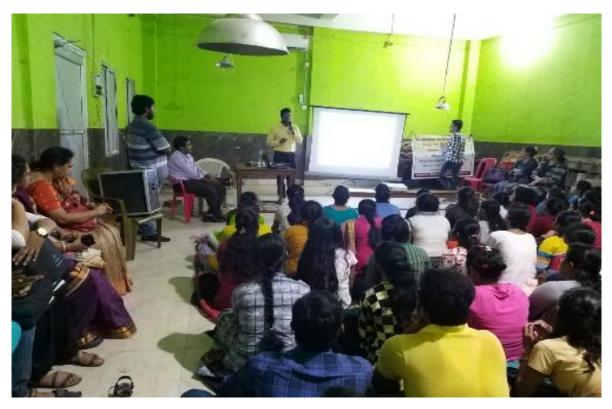

#### 14<sup>th</sup> March 2020

Ref. No. /সূচক সংখ্যা .

A yoga workshop was arranged in association with IQAC in the college premises on 14<sup>th</sup> March 2020, at 1.30 pm in Boy's Common room. The workshop was conducted by our resource person Mr.Soumenranath, Visiting lecturer, Dept. of Sports and Yoga, Belur Math, Ramkrishnamission. The programme was inaugurated by our Assistant IQAC Coordinator Dr.KrishnankaSekharGayen by his motivational speech regarding the necessity of the programme. The resource person was introduced by Dr.Swagata Pal, Coordinator of Health Unit, RPMC. After that the workshop was initiated by an important deliberation of Mr. Manna followed by several stretching exercises and asanas. After the exercise they practiced meditation to relax their body and mind. The one-day workshop was successfully completed with about 84 students.

: rajapearymohancollege@gmail.com

Date /তারিখ\_

PRINCIPAL Raja Peary Mohan College Uttarpara, Hooghly

Raja Peary Mohan College

10 uv

/8 10

Flyer of Yoga Workshop held on 14<sup>th</sup> March 2020

Snapshot of participation of students in Yoga Workshop