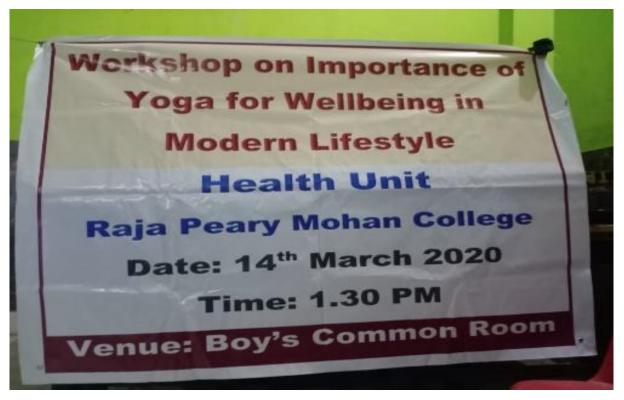

#### 14<sup>th</sup> March 2020

Ref. No. /সূচক সংখ্যা .

A yoga workshop was arranged in association with IQAC in the college premises on 14<sup>th</sup> March 2020, at 1.30 pm in Boy's Common room. The workshop was conducted by our resource person Mr.Soumenranath, Visiting lecturer, Dept. of Sports and Yoga, Belur Math, Ramkrishnamission. The programme was inaugurated by our Assistant IQAC Coordinator Dr.KrishnankaSekharGayen by his motivational speech regarding the necessity of the programme. The resource person was introduced by Dr.Swagata Pal, Coordinator of Health Unit, RPMC. After that the workshop was initiated by an important deliberation of Mr. Manna followed by several stretching exercises and asanas. After the exercise they practiced meditation to relax their body and mind. The one-day workshop was successfully completed with about 84 students.

: rajapearymohancollege@gmail.com

Date /তারিখ\_

PRINCIPAL Raja Peary Mohan College Uttarpara, Hooghly

Raja Peary Mohan College

10 uv

/8 10

Flyer of Yoga Workshop held on 14<sup>th</sup> March 2020

Snapshot of participation of students in Yoga Workshop