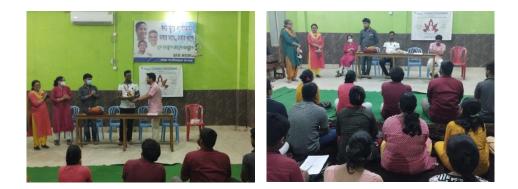

#### 9<sup>th</sup> April, 2022

A Yoga training programme was arranged by the Health Unit, Raja Peary Mohan College, which was started on 9<sup>th</sup> April, 2022. The training programme was conducted for about two months with students of SEM 4 and SEM 6. The classes were held on every Saturday with both lecture and practice sessions. In the first day, students were introduced by the resource person Prof. SoumendraNath Manna, Visiting Faculty, Department of Sports Science and Yoga, Ramakrishna Mission Vivekananda Educational and Research Institute and the programme was started with a welcome address by the IQAC Coordinator of the college followed by Health Unit Coordinator Dr.LabonyaMandal and Dr.Swagata Pal. Then an introductory speech was delivered by Mr. Manna about yoga and common yoga protocol. The lecture session was continued by the practice session with some of the stretching exercise by the students. About 6 classes were conducted with several exercise and Asanas in different postures like standing, sitting and supine. Students also done several Asanas in the yoga protocol such as Vajrāsana, Bhadrāsana, Trikonāsana, ArdhaCakrāsana, Pāda-Hastāsana, Vrksāsana etc. After the exercise they were practices meditation to relax their body and mind. The session was also covered techniques for increasing concentration and decreasing anxiety which leads to stronger academic performance. Breathing exercises and healthy fitness activities will also be taught. About 30 students were enlisted in the programme.