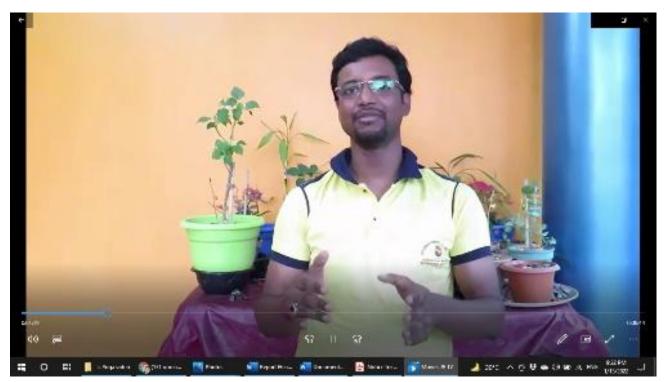

#### 24<sup>th</sup> April 2020

To combat with the stressful situation of lockdown period for the students a video tutorial by Mr.Soumenranath Manna Visiting lecturer, Dept. of Sports and Yoga, Belur Math, Ramkrishnamission on yoga practices entitled "Yoga for mental and physical health" was uploaded by the Health Unit, RPMC in the college website.

#### NOTICE

All of us are going through a stressful situation during this period of lockdown due to COVID-19. A video on yogasanas which would help us combat both physical and mental stress has been produced by Prof. Soumendranath Manna of Provat Kumar Mahavidyalaya, East Midnapore and visiting faculty of Dept. od Sports Science and Yoga, Ramkrishna Mission, Belur Math, on the request of the Health Unit, Raja Peary Mohan College. This video is being uploaded in the college website. Students along with all the teaching and nonteaching staffs of the college are hereby requested to watch this video. We hope that all of us would benefit from this.

Date: 24.04.2020

By Order Principal

Snapshots of the video tutorial

Instructions provided by the expert

Some Asanas in the video tutorial