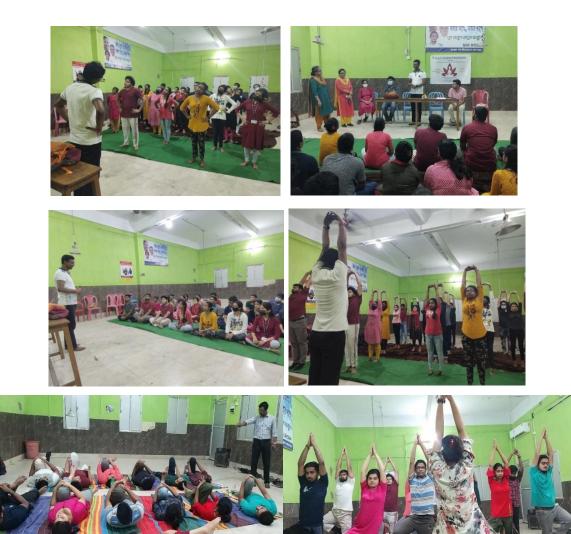

#### 9<sup>th</sup> April, 2022

A Yoga training programme was arranged by the Health Unit, Raja Peary Mohan College, which was started on 9<sup>th</sup> April, 2022. The training programme was conducted for about two months with students of SEM 4 and SEM 6. The classes were held on every Saturday with both lecture and practice sessions. In the first day, students were introduced by the resource person Prof. SoumendraNath Manna, Visiting Faculty, Department of Sports Science and Yoga, Ramakrishna Mission Vivekananda Educational and Research Institute and the programme was started with a welcome address by the IQAC Coordinator of the college followed by Health Unit Coordinator Dr.LabonyaMandal and Dr.Swagata Pal. Then an introductory speech was delivered by Mr. Manna about yoga and common yoga protocol. The lecture session was continued by the practice session with some of the stretching exercise by the students. About 6 classes were conducted with several exercise and Asanas in different postures like standing, sitting and supine. Students also done several Asanas in the yoga protocol such as Vajrāsana, Bhadrāsana, Trikonāsana, ArdhaCakrāsana, Pāda-Hastāsana, Vrksāsana etc. After the exercise they were practices meditation to relax their body and mind. The session was also covered techniques for increasing concentration and decreasing anxiety which leads to stronger academic performance. Breathing exercises and healthy fitness activities will also be taught. About 30 students were enlisted in the programme.