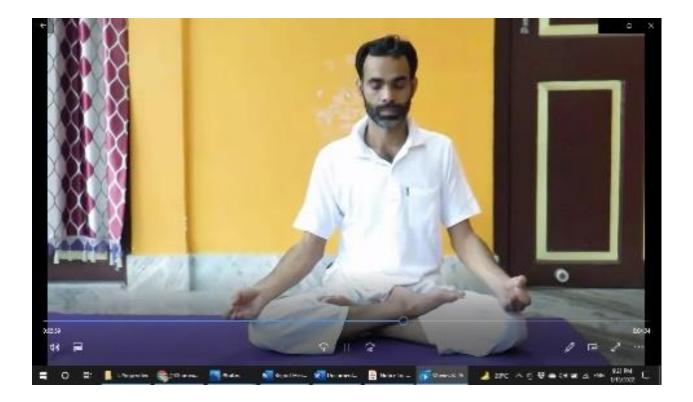

#### 24<sup>th</sup> April 2020

To combat with the stressful situation of lockdown period for the students a video tutorial by Mr.Soumenranath Manna Visiting lecturer, Dept. of Sports and Yoga, Belur Math, Ramkrishnamission on yoga practices entitled "Yoga for mental and physical health" was uploaded by the Health Unit, RPMC in the college website.

#### NOTICE

All of us are going through a stressful situation during this period of lockdown due to COVID-19. A video on yogasanas which would help us combat both physical and mental stress has been produced by Prof. Soumendranath Manna of Provat Kumar Mahavidyalaya, East Midnapore and visiting faculty of Dept. od Sports Science and Yoga, Ramkrishna Mission, Belur Math, on the request of the Health Unit, Raja Peary Mohan College. This video is being uploaded in the college website. Students along with all the teaching and nonteaching staffs of the college are hereby requested to watch this video. We hope that all of us would benefit from this.

Date: 24.04.2020

By Order Principal

Snapshots of the video tutorial

Instructions provided by the expert

Some Asanas in the video tutorial