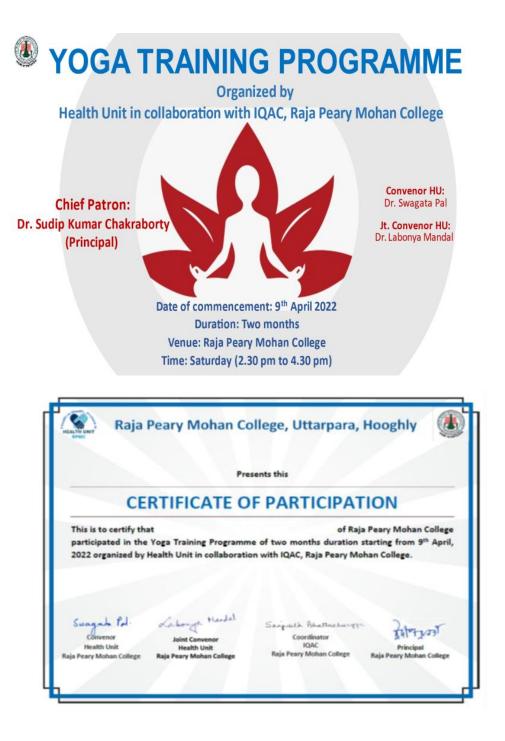

#### 9<sup>th</sup> April, 2022

A Yoga training programme was arranged by the Health Unit, Raja Peary Mohan College, which was started on 9<sup>th</sup> April, 2022. The training programme was conducted for about two months with students of SEM 4 and SEM 6. The classes were held on every Saturday with both lecture and practice sessions. In the first day, students were introduced by the resource person Prof. SoumendraNath Manna, Visiting Faculty, Department of Sports Science and Yoga, Ramakrishna Mission Vivekananda Educational and Research Institute and the programme was started with a welcome address by the IQAC Coordinator of the college followed by Health Unit Coordinator Dr.LabonyaMandal and Dr.Swagata Pal. Then an introductory speech was delivered by Mr. Manna about yoga and common yoga protocol. The lecture session was continued by the practice session with some of the stretching exercise by the students. About 6 classes were conducted with several exercise and Asanas in different postures like standing, sitting and supine. Students also done several Asanas in the yoga protocol such as Vajrāsana, Bhadrāsana, Trikonāsana, ArdhaCakrāsana, Pāda-Hastāsana, Vrksāsana etc. After the exercise they were practices meditation to relax their body and mind. The session was also covered techniques for increasing concentration and decreasing anxiety which leads to stronger academic performance. Breathing exercises and healthy fitness activities will also be taught. About 30 students were enlisted in the programme.

Date: 21.03.22

Swagata Pol. Labourge Handal

Convenor Health Unit Jt. Convenor Health Unit

7233

Principal Raja Peary Mohan College