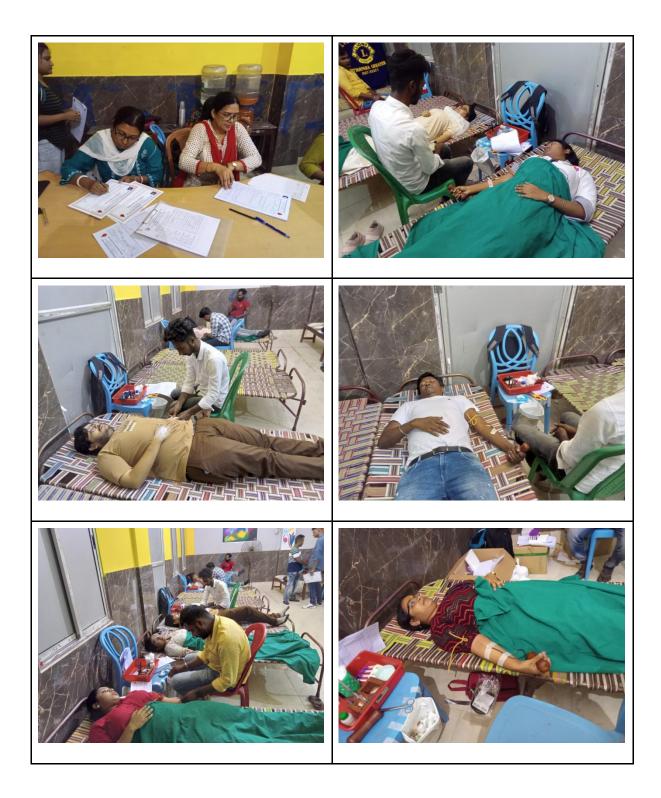

| 2021-2022 | Maintenance of<br>COVID protocol<br>during<br>preparation of<br>college reopening<br>after lockdown<br>and offline<br>classes | November<br>2021 - June<br>2022 | All the<br>students,<br>teaching and<br>non-teaching<br>staff of<br>RPMC | Raja Peary Mohan College                                                                |
|-----------|-------------------------------------------------------------------------------------------------------------------------------|---------------------------------|--------------------------------------------------------------------------|-----------------------------------------------------------------------------------------|
| 2021-2022 | Distribution of<br>Masks and<br>Sanitizers in the<br>locality                                                                 | 23.01.2022                      |                                                                          | Health Unit, RPMC in collaboration with NSS, RPMC                                       |
| 2021-2022 | Workshop on<br>Fitness organized<br>– "Fitness in the<br>post-COVID Era"                                                      | 15.03.2022                      | 120                                                                      | Mr. Arup Biswas, Consultant<br>Physiotherapist, Howrah District<br>Hospital             |
| 2021-2022 | First-Aid Training programme                                                                                                  | 27.05.2022                      | 103                                                                      | IQAC, RPMC and Red Cross<br>Society of India                                            |
| 2022-2023 | Two Days'<br>Awareness<br>Programme on<br>Nutrition                                                                           | 13.09.2022<br>-<br>14.09.2022   | 89                                                                       | Dept. of Physiology                                                                     |
| 2022-2023 | Thalassemia<br>Awareness and<br>Screening Camp                                                                                | 02.12.2022                      | 121                                                                      | Calcutta School of Tropical<br>Medicine                                                 |
| 2022-2023 | Free Health<br>Checkup and<br>blood Donation<br>Camp                                                                          | 31.03.2023                      | Health<br>Check-up:<br>135<br>Blood<br>Donation:<br>60                   | Students' Union (RPMC), Lions'<br>Club, Kothari Medical Centre and<br>Narayana Hospital |
| 2022-2023 | Celebration of<br>World Health<br>Day                                                                                         | 06.04.2023                      | 105                                                                      | Health Unit, RPMC                                                                       |
| 2022-2023 | Thalassemia<br>Screening Camp                                                                                                 | 12.05.2023                      | 193                                                                      | Calcutta School of Tropical<br>Medicine                                                 |