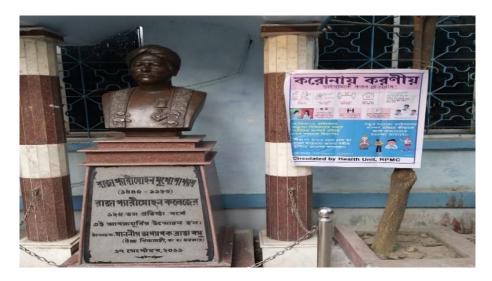

### 5.1.2.3: Life Skills: Health& Hygiene:

Raja Peary Mohan College has many functional sub-units like the Health Unit, the Women's Cell, the Psychological Counseling Cell, and the NSS. The Health Unit of the College organizes camps and awareness programmes related to different life skills from organizing workshops on Yoga, on health and hygiene for students throughout the year. It also arranges for various programmes and camps in collaboration with the other units of the college and the IQAC to provide variety of services to the nation through its staff and students. During the lockdown period of the pandemic of COVID-19 the Unit organized various awareness-related programmes through the online mode for the staff and students of the College to help them stay safe and healthy during the phase of "stay-at-home" and "work-from-home."