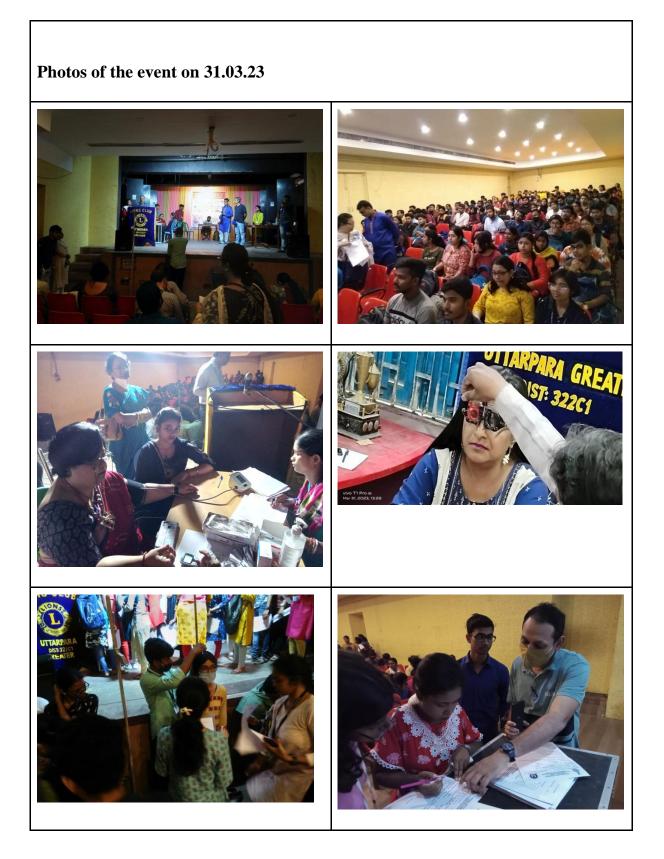

| 2021-2022 | Maintenance of<br>COVID protocol<br>during<br>preparation of<br>college reopening<br>after lockdown<br>and offline<br>classes | November<br>2021 - June<br>2022 | All the<br>students,<br>teaching and<br>non-teaching<br>staff of<br>RPMC | Raja Peary Mohan College                                                                |
|-----------|-------------------------------------------------------------------------------------------------------------------------------|---------------------------------|--------------------------------------------------------------------------|-----------------------------------------------------------------------------------------|
| 2021-2022 | Distribution of<br>Masks and<br>Sanitizers in the<br>locality                                                                 | 23.01.2022                      |                                                                          | Health Unit, RPMC in collaboration with NSS, RPMC                                       |
| 2021-2022 | Workshop on<br>Fitness organized<br>– "Fitness in the<br>post-COVID Era"                                                      | 15.03.2022                      | 120                                                                      | Mr. Arup Biswas, Consultant<br>Physiotherapist, Howrah District<br>Hospital             |
| 2021-2022 | First-Aid Training programme                                                                                                  | 27.05.2022                      | 103                                                                      | IQAC, RPMC and Red Cross<br>Society of India                                            |
| 2022-2023 | Two Days'<br>Awareness<br>Programme on<br>Nutrition                                                                           | 13.09.2022<br>-<br>14.09.2022   | 89                                                                       | Dept. of Physiology                                                                     |
| 2022-2023 | Thalassemia<br>Awareness and<br>Screening Camp                                                                                | 02.12.2022                      | 121                                                                      | Calcutta School of Tropical<br>Medicine                                                 |
| 2022-2023 | Free Health<br>Checkup and<br>blood Donation<br>Camp                                                                          | 31.03.2023                      | Health<br>Check-up:<br>135<br>Blood<br>Donation:<br>60                   | Students' Union (RPMC), Lions'<br>Club, Kothari Medical Centre and<br>Narayana Hospital |
| 2022-2023 | Celebration of<br>World Health<br>Day                                                                                         | 06.04.2023                      | 105                                                                      | Health Unit, RPMC                                                                       |
| 2022-2023 | Thalassemia<br>Screening Camp                                                                                                 | 12.05.2023                      | 193                                                                      | Calcutta School of Tropical<br>Medicine                                                 |