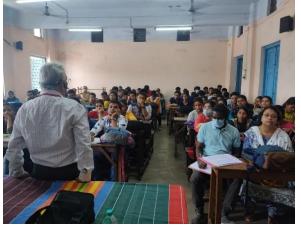

11<sup>th</sup> December 2019- An awareness programme on polycystic ovarian syndrome was organized in association with IQAC in the college premises (Hall 1) with Dr. PratipChakravortySeniorScientistInstitute of Reproductive MedicineKolkata, as the speaker. The programme was inaugurated by an introductory speech of Dr. Swagata Pal, Coordinator, Health Unit. Then the speaker was introduced by Dr. Pal and then Dr. Chakravorty started his lecture on PCOS. In the beginning of his lecture the speaker clearly explained the importance of the session, followed by the cause, symptoms, prevention, and remedies of PCOS. He also aware

our students about the very common problem associated with the disease. The session was successfully completed by a question answer session with the students. About 116 students and 25 faculty members were participated in the programme.