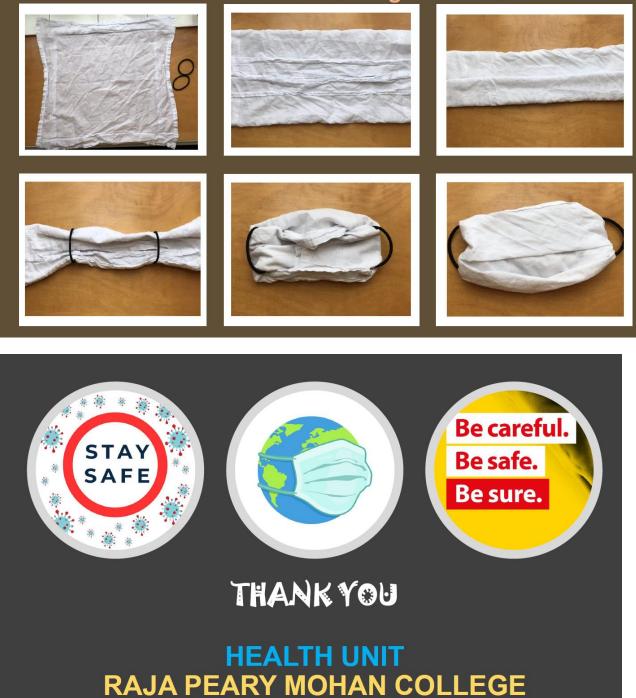

### 5.1.2.3: Life Skills: Health& Hygiene:

Raja Peary Mohan College has many functional sub-units like the Health Unit, the Women's Cell, the Psychological Counseling Cell, and the NSS. The Health Unit of the College organizes camps and awareness programmes related to different life skills from organizing workshops on Yoga, on health and hygiene for students throughout the year. It also arranges for various programmes and camps in collaboration with the other units of the college and the IQAC to provide variety of services to the nation through its staff and students. During the lockdown period of the pandemic of COVID-19 the Unit organized various awareness-related programmes through the online mode for the staff and students of the College to help them stay safe and healthy during the phase of "stay-at-home" and "work-from-home."