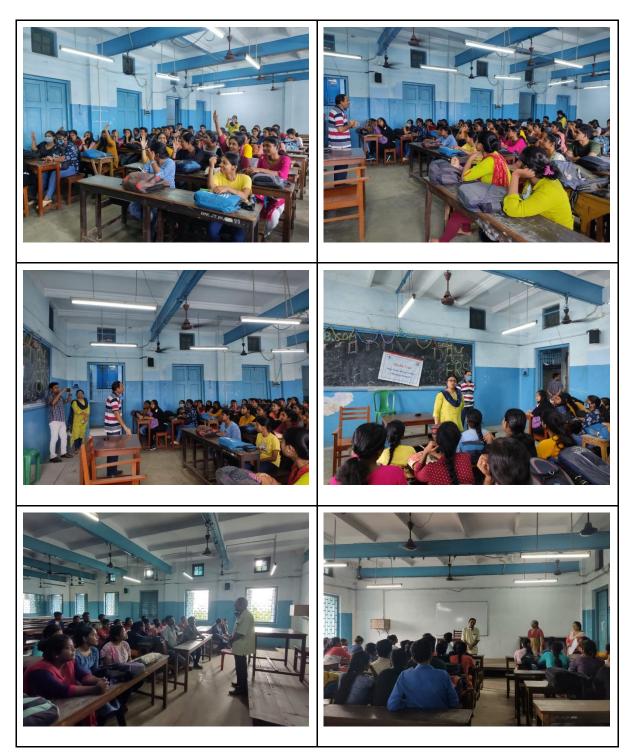

11<sup>th</sup> December 2019- An awareness programme on polycystic ovarian syndrome was organized in association with IQAC in the college premises (Hall 1) with Dr. PratipChakravortySeniorScientistInstitute of Reproductive MedicineKolkata, as the speaker. The programme was inaugurated by an introductory speech of Dr. Swagata Pal, Coordinator, Health Unit. Then the speaker was introduced by Dr. Pal and then Dr. Chakravorty started his lecture on PCOS. In the beginning of his lecture the speaker clearly explained the importance of the session, followed by the cause, symptoms, prevention, and remedies of PCOS. He also aware

our students about the very common problem associated with the disease. The session was successfully completed by a question answer session with the students. About 116 students and 25 faculty members were participated in the programme.