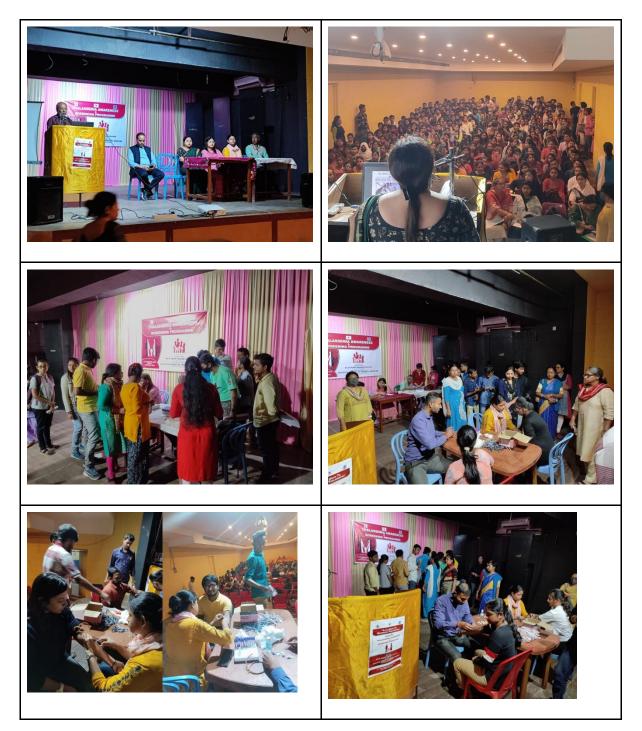

| 2021-2022 | Maintenance of<br>COVID protocol<br>during<br>preparation of<br>college reopening<br>after lockdown<br>and offline<br>classes | November<br>2021 - June<br>2022 | All the<br>students,<br>teaching and<br>non-teaching<br>staff of<br>RPMC | Raja Peary Mohan College                                                                |
|-----------|-------------------------------------------------------------------------------------------------------------------------------|---------------------------------|--------------------------------------------------------------------------|-----------------------------------------------------------------------------------------|
| 2021-2022 | Distribution of<br>Masks and<br>Sanitizers in the<br>locality                                                                 | 23.01.2022                      |                                                                          | Health Unit, RPMC in collaboration with NSS, RPMC                                       |
| 2021-2022 | Workshop on<br>Fitness organized<br>– "Fitness in the<br>post-COVID Era"                                                      | 15.03.2022                      | 120                                                                      | Mr. Arup Biswas, Consultant<br>Physiotherapist, Howrah District<br>Hospital             |
| 2021-2022 | First-Aid Training programme                                                                                                  | 27.05.2022                      | 103                                                                      | IQAC, RPMC and Red Cross<br>Society of India                                            |
| 2022-2023 | Two Days'<br>Awareness<br>Programme on<br>Nutrition                                                                           | 13.09.2022<br>-<br>14.09.2022   | 89                                                                       | Dept. of Physiology                                                                     |
| 2022-2023 | Thalassemia<br>Awareness and<br>Screening Camp                                                                                | 02.12.2022                      | 121                                                                      | Calcutta School of Tropical<br>Medicine                                                 |
| 2022-2023 | Free Health<br>Checkup and<br>blood Donation<br>Camp                                                                          | 31.03.2023                      | Health<br>Check-up:<br>135<br>Blood<br>Donation:<br>60                   | Students' Union (RPMC), Lions'<br>Club, Kothari Medical Centre and<br>Narayana Hospital |
| 2022-2023 | Celebration of<br>World Health<br>Day                                                                                         | 06.04.2023                      | 105                                                                      | Health Unit, RPMC                                                                       |
| 2022-2023 | Thalassemia<br>Screening Camp                                                                                                 | 12.05.2023                      | 193                                                                      | Calcutta School of Tropical<br>Medicine                                                 |