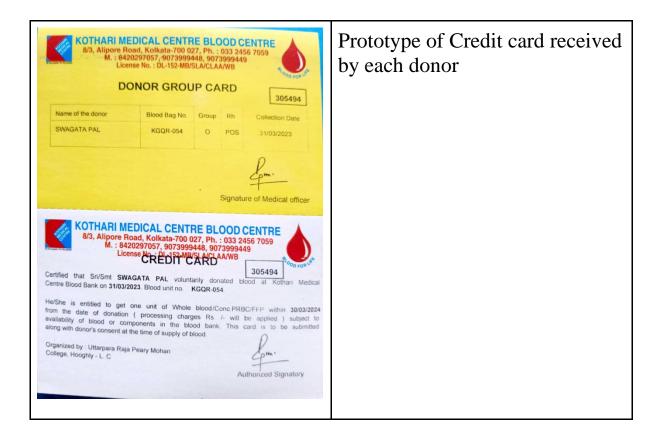

| 2021-2022 | Maintenance of<br>COVID protocol<br>during<br>preparation of<br>college reopening<br>after lockdown<br>and offline<br>classes | November<br>2021 - June<br>2022 | All the<br>students,<br>teaching and<br>non-teaching<br>staff of<br>RPMC | Raja Peary Mohan College                                                                |
|-----------|-------------------------------------------------------------------------------------------------------------------------------|---------------------------------|--------------------------------------------------------------------------|-----------------------------------------------------------------------------------------|
| 2021-2022 | Distribution of<br>Masks and<br>Sanitizers in the<br>locality                                                                 | 23.01.2022                      |                                                                          | Health Unit, RPMC in collaboration with NSS, RPMC                                       |
| 2021-2022 | Workshop on<br>Fitness organized<br>– "Fitness in the<br>post-COVID Era"                                                      | 15.03.2022                      | 120                                                                      | Mr. Arup Biswas, Consultant<br>Physiotherapist, Howrah District<br>Hospital             |
| 2021-2022 | First-Aid Training programme                                                                                                  | 27.05.2022                      | 103                                                                      | IQAC, RPMC and Red Cross<br>Society of India                                            |
| 2022-2023 | Two Days'<br>Awareness<br>Programme on<br>Nutrition                                                                           | 13.09.2022<br>-<br>14.09.2022   | 89                                                                       | Dept. of Physiology                                                                     |
| 2022-2023 | Thalassemia<br>Awareness and<br>Screening Camp                                                                                | 02.12.2022                      | 121                                                                      | Calcutta School of Tropical<br>Medicine                                                 |
| 2022-2023 | Free Health<br>Checkup and<br>blood Donation<br>Camp                                                                          | 31.03.2023                      | Health<br>Check-up:<br>135<br>Blood<br>Donation:<br>60                   | Students' Union (RPMC), Lions'<br>Club, Kothari Medical Centre and<br>Narayana Hospital |
| 2022-2023 | Celebration of<br>World Health<br>Day                                                                                         | 06.04.2023                      | 105                                                                      | Health Unit, RPMC                                                                       |
| 2022-2023 | Thalassemia<br>Screening Camp                                                                                                 | 12.05.2023                      | 193                                                                      | Calcutta School of Tropical<br>Medicine                                                 |