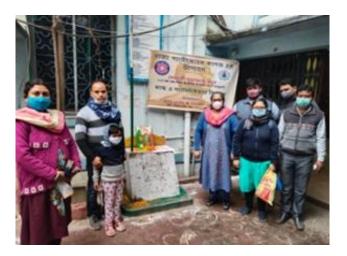

| 2021-2022 | Maintenance of<br>COVID protocol<br>during<br>preparation of<br>college reopening<br>after lockdown<br>and offline<br>classes | November<br>2021 - June<br>2022 | All the<br>students,<br>teaching and<br>non-teaching<br>staff of<br>RPMC | Raja Peary Mohan College                                                                |
|-----------|-------------------------------------------------------------------------------------------------------------------------------|---------------------------------|--------------------------------------------------------------------------|-----------------------------------------------------------------------------------------|
| 2021-2022 | Distribution of<br>Masks and<br>Sanitizers in the<br>locality                                                                 | 23.01.2022                      |                                                                          | Health Unit, RPMC in collaboration with NSS, RPMC                                       |
| 2021-2022 | Workshop on<br>Fitness organized<br>– "Fitness in the<br>post-COVID Era"                                                      | 15.03.2022                      | 120                                                                      | Mr. Arup Biswas, Consultant<br>Physiotherapist, Howrah District<br>Hospital             |
| 2021-2022 | First-Aid Training programme                                                                                                  | 27.05.2022                      | 103                                                                      | IQAC, RPMC and Red Cross<br>Society of India                                            |
| 2022-2023 | Two Days'<br>Awareness<br>Programme on<br>Nutrition                                                                           | 13.09.2022<br>-<br>14.09.2022   | 89                                                                       | Dept. of Physiology                                                                     |
| 2022-2023 | Thalassemia<br>Awareness and<br>Screening Camp                                                                                | 02.12.2022                      | 121                                                                      | Calcutta School of Tropical<br>Medicine                                                 |
| 2022-2023 | Free Health<br>Checkup and<br>blood Donation<br>Camp                                                                          | 31.03.2023                      | Health<br>Check-up:<br>135<br>Blood<br>Donation:<br>60                   | Students' Union (RPMC), Lions'<br>Club, Kothari Medical Centre and<br>Narayana Hospital |
| 2022-2023 | Celebration of<br>World Health<br>Day                                                                                         | 06.04.2023                      | 105                                                                      | Health Unit, RPMC                                                                       |
| 2022-2023 | Thalassemia<br>Screening Camp                                                                                                 | 12.05.2023                      | 193                                                                      | Calcutta School of Tropical<br>Medicine                                                 |