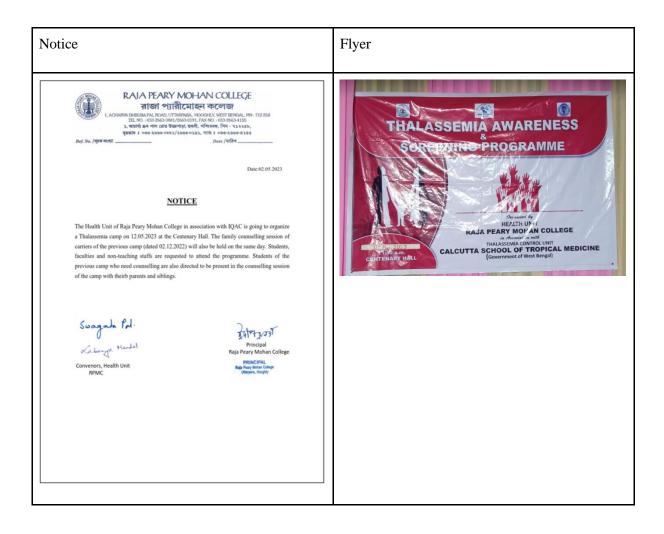

| 2021-2022 | Maintenance of<br>COVID protocol<br>during<br>preparation of<br>college reopening<br>after lockdown<br>and offline<br>classes | November<br>2021 - June<br>2022 | All the<br>students,<br>teaching and<br>non-teaching<br>staff of<br>RPMC | Raja Peary Mohan College                                                                |
|-----------|-------------------------------------------------------------------------------------------------------------------------------|---------------------------------|--------------------------------------------------------------------------|-----------------------------------------------------------------------------------------|
| 2021-2022 | Distribution of<br>Masks and<br>Sanitizers in the<br>locality                                                                 | 23.01.2022                      |                                                                          | Health Unit, RPMC in collaboration with NSS, RPMC                                       |
| 2021-2022 | Workshop on<br>Fitness organized<br>– "Fitness in the<br>post-COVID Era"                                                      | 15.03.2022                      | 120                                                                      | Mr. Arup Biswas, Consultant<br>Physiotherapist, Howrah District<br>Hospital             |
| 2021-2022 | First-Aid Training programme                                                                                                  | 27.05.2022                      | 103                                                                      | IQAC, RPMC and Red Cross<br>Society of India                                            |
| 2022-2023 | Two Days'<br>Awareness<br>Programme on<br>Nutrition                                                                           | 13.09.2022<br>-<br>14.09.2022   | 89                                                                       | Dept. of Physiology                                                                     |
| 2022-2023 | Thalassemia<br>Awareness and<br>Screening Camp                                                                                | 02.12.2022                      | 121                                                                      | Calcutta School of Tropical<br>Medicine                                                 |
| 2022-2023 | Free Health<br>Checkup and<br>blood Donation<br>Camp                                                                          | 31.03.2023                      | Health<br>Check-up:<br>135<br>Blood<br>Donation:<br>60                   | Students' Union (RPMC), Lions'<br>Club, Kothari Medical Centre and<br>Narayana Hospital |
| 2022-2023 | Celebration of<br>World Health<br>Day                                                                                         | 06.04.2023                      | 105                                                                      | Health Unit, RPMC                                                                       |
| 2022-2023 | Thalassemia<br>Screening Camp                                                                                                 | 12.05.2023                      | 193                                                                      | Calcutta School of Tropical<br>Medicine                                                 |