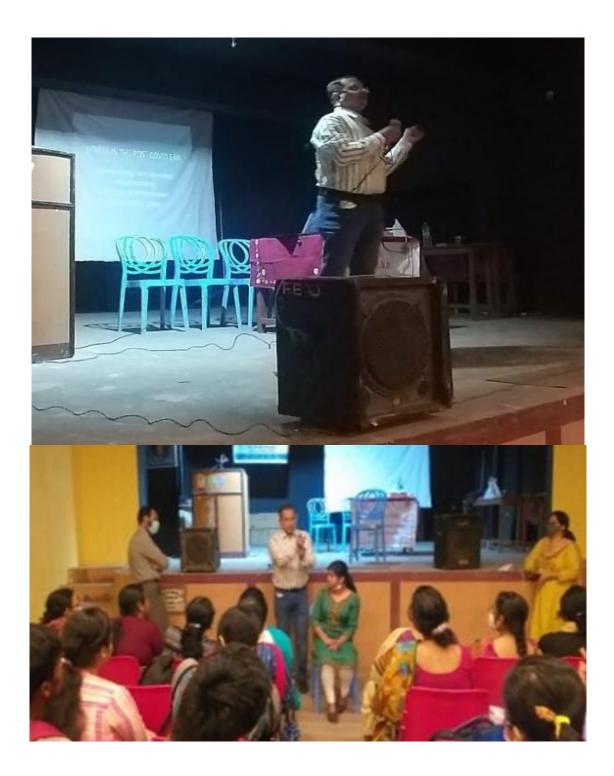

| 2021-2022 | Maintenance of<br>COVID protocol<br>during<br>preparation of<br>college reopening<br>after lockdown<br>and offline<br>classes | November<br>2021 - June<br>2022 | All the<br>students,<br>teaching and<br>non-teaching<br>staff of<br>RPMC | Raja Peary Mohan College                                                                |
|-----------|-------------------------------------------------------------------------------------------------------------------------------|---------------------------------|--------------------------------------------------------------------------|-----------------------------------------------------------------------------------------|
| 2021-2022 | Distribution of<br>Masks and<br>Sanitizers in the<br>locality                                                                 | 23.01.2022                      |                                                                          | Health Unit, RPMC in collaboration with NSS, RPMC                                       |
| 2021-2022 | Workshop on<br>Fitness organized<br>– "Fitness in the<br>post-COVID Era"                                                      | 15.03.2022                      | 120                                                                      | Mr. Arup Biswas, Consultant<br>Physiotherapist, Howrah District<br>Hospital             |
| 2021-2022 | First-Aid Training programme                                                                                                  | 27.05.2022                      | 103                                                                      | IQAC, RPMC and Red Cross<br>Society of India                                            |
| 2022-2023 | Two Days'<br>Awareness<br>Programme on<br>Nutrition                                                                           | 13.09.2022<br>-<br>14.09.2022   | 89                                                                       | Dept. of Physiology                                                                     |
| 2022-2023 | Thalassemia<br>Awareness and<br>Screening Camp                                                                                | 02.12.2022                      | 121                                                                      | Calcutta School of Tropical<br>Medicine                                                 |
| 2022-2023 | Free Health<br>Checkup and<br>blood Donation<br>Camp                                                                          | 31.03.2023                      | Health<br>Check-up:<br>135<br>Blood<br>Donation:<br>60                   | Students' Union (RPMC), Lions'<br>Club, Kothari Medical Centre and<br>Narayana Hospital |
| 2022-2023 | Celebration of<br>World Health<br>Day                                                                                         | 06.04.2023                      | 105                                                                      | Health Unit, RPMC                                                                       |
| 2022-2023 | Thalassemia<br>Screening Camp                                                                                                 | 12.05.2023                      | 193                                                                      | Calcutta School of Tropical<br>Medicine                                                 |