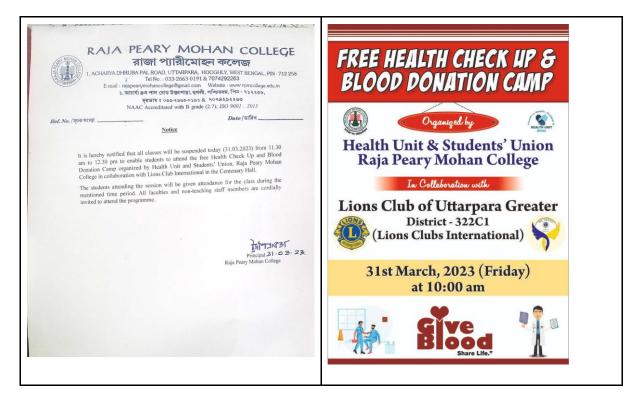

| 2021-2022 | Maintenance of<br>COVID protocol<br>during<br>preparation of<br>college reopening<br>after lockdown<br>and offline<br>classes | November<br>2021 - June<br>2022 | All the<br>students,<br>teaching and<br>non-teaching<br>staff of<br>RPMC | Raja Peary Mohan College                                                                |
|-----------|-------------------------------------------------------------------------------------------------------------------------------|---------------------------------|--------------------------------------------------------------------------|-----------------------------------------------------------------------------------------|
| 2021-2022 | Distribution of<br>Masks and<br>Sanitizers in the<br>locality                                                                 | 23.01.2022                      |                                                                          | Health Unit, RPMC in collaboration with NSS, RPMC                                       |
| 2021-2022 | Workshop on<br>Fitness organized<br>– "Fitness in the<br>post-COVID Era"                                                      | 15.03.2022                      | 120                                                                      | Mr. Arup Biswas, Consultant<br>Physiotherapist, Howrah District<br>Hospital             |
| 2021-2022 | First-Aid Training programme                                                                                                  | 27.05.2022                      | 103                                                                      | IQAC, RPMC and Red Cross<br>Society of India                                            |
| 2022-2023 | Two Days'<br>Awareness<br>Programme on<br>Nutrition                                                                           | 13.09.2022<br>-<br>14.09.2022   | 89                                                                       | Dept. of Physiology                                                                     |
| 2022-2023 | Thalassemia<br>Awareness and<br>Screening Camp                                                                                | 02.12.2022                      | 121                                                                      | Calcutta School of Tropical<br>Medicine                                                 |
| 2022-2023 | Free Health<br>Checkup and<br>blood Donation<br>Camp                                                                          | 31.03.2023                      | Health<br>Check-up:<br>135<br>Blood<br>Donation:<br>60                   | Students' Union (RPMC), Lions'<br>Club, Kothari Medical Centre and<br>Narayana Hospital |
| 2022-2023 | Celebration of<br>World Health<br>Day                                                                                         | 06.04.2023                      | 105                                                                      | Health Unit, RPMC                                                                       |
| 2022-2023 | Thalassemia<br>Screening Camp                                                                                                 | 12.05.2023                      | 193                                                                      | Calcutta School of Tropical<br>Medicine                                                 |