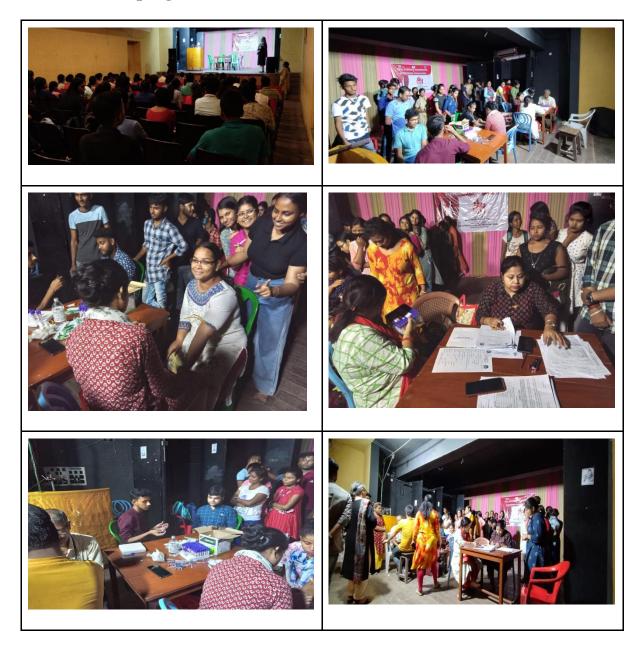

| 2021-2022 | Maintenance of<br>COVID protocol<br>during<br>preparation of<br>college reopening<br>after lockdown<br>and offline<br>classes | November<br>2021 - June<br>2022 | All the<br>students,<br>teaching and<br>non-teaching<br>staff of<br>RPMC | Raja Peary Mohan College                                                                |
|-----------|-------------------------------------------------------------------------------------------------------------------------------|---------------------------------|--------------------------------------------------------------------------|-----------------------------------------------------------------------------------------|
| 2021-2022 | Distribution of<br>Masks and<br>Sanitizers in the<br>locality                                                                 | 23.01.2022                      |                                                                          | Health Unit, RPMC in collaboration with NSS, RPMC                                       |
| 2021-2022 | Workshop on<br>Fitness organized<br>– "Fitness in the<br>post-COVID Era"                                                      | 15.03.2022                      | 120                                                                      | Mr. Arup Biswas, Consultant<br>Physiotherapist, Howrah District<br>Hospital             |
| 2021-2022 | First-Aid Training programme                                                                                                  | 27.05.2022                      | 103                                                                      | IQAC, RPMC and Red Cross<br>Society of India                                            |
| 2022-2023 | Two Days'<br>Awareness<br>Programme on<br>Nutrition                                                                           | 13.09.2022<br>-<br>14.09.2022   | 89                                                                       | Dept. of Physiology                                                                     |
| 2022-2023 | Thalassemia<br>Awareness and<br>Screening Camp                                                                                | 02.12.2022                      | 121                                                                      | Calcutta School of Tropical<br>Medicine                                                 |
| 2022-2023 | Free Health<br>Checkup and<br>blood Donation<br>Camp                                                                          | 31.03.2023                      | Health<br>Check-up:<br>135<br>Blood<br>Donation:<br>60                   | Students' Union (RPMC), Lions'<br>Club, Kothari Medical Centre and<br>Narayana Hospital |
| 2022-2023 | Celebration of<br>World Health<br>Day                                                                                         | 06.04.2023                      | 105                                                                      | Health Unit, RPMC                                                                       |
| 2022-2023 | Thalassemia<br>Screening Camp                                                                                                 | 12.05.2023                      | 193                                                                      | Calcutta School of Tropical<br>Medicine                                                 |