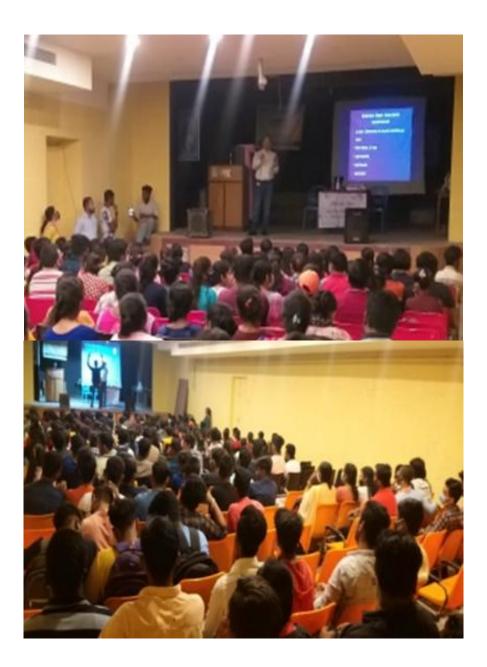

11<sup>th</sup> December 2019- An awareness programme on polycystic ovarian syndrome was organized in association with IQAC in the college premises (Hall 1) with Dr. PratipChakravortySeniorScientistInstitute of Reproductive MedicineKolkata, as the speaker. The programme was inaugurated by an introductory speech of Dr. Swagata Pal, Coordinator, Health Unit. Then the speaker was introduced by Dr. Pal and then Dr. Chakravorty started his lecture on PCOS. In the beginning of his lecture the speaker clearly explained the importance of the session, followed by the cause, symptoms, prevention, and remedies of PCOS. He also aware

our students about the very common problem associated with the disease. The session was successfully completed by a question answer session with the students. About 116 students and 25 faculty members were participated in the programme.