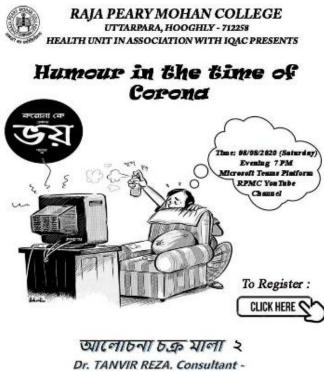

|           | Presentation on<br>"Post-lockdown                                                                                        |                            | of RPMC                                                                  | u.in/uploads/56post-lockdown-<br>precautions1.pdf                                                                                                                                      |
|-----------|--------------------------------------------------------------------------------------------------------------------------|----------------------------|--------------------------------------------------------------------------|----------------------------------------------------------------------------------------------------------------------------------------------------------------------------------------|
|           | Precautions"                                                                                                             |                            |                                                                          |                                                                                                                                                                                        |
| 2020-2021 | Online question-<br>answer session:<br>"Alochonachakra<br>1" on COVID 19                                                 | 23.07.2020                 | 136                                                                      | Dr. DebasishMondal, MBBS, MS<br>(Eye), Head, Department of<br>Ophthalmology, District Hospital,<br>Howrah<br><u>https://www.youtube.com/watch?v</u><br><u>=7wjF8VgTJnQ&amp;t=1270s</u> |
| 2020-2021 | Online question-<br>answer session:<br>"Alochonachakra<br>2" – "Humour in<br>the time of<br>Corona"                      | 08.08.2020                 | 375                                                                      | Dr. Tanvir Reza, Respiratory<br>Therapy Specialist, Tuberculosis<br>and Chest diseases Specialist,<br>Pulmonologist<br><u>https://www.youtube.com/watch?v</u><br><u>=OzoI8RDkwj0</u>   |
| 2020-2021 | Online question-<br>answer session:<br>"Alochonachakra<br>3" – "Sanitization<br>and<br>maintenanceof<br>Health"          | 16.01.2021                 | 184                                                                      | Dr. NilanjanDastidar, Chief<br>Medical Officer, Dept of Health,<br>Malda, West Bengal<br><u>https://www.youtube.com/watch?v</u><br><u>=km_0-Qi0qoU&amp;t=24s</u>                       |
| 2020-2021 | Regular work<br>during pandemic<br>to fight against<br>COVID 19                                                          | 20.01.2021 –<br>30.03.2021 | All the<br>students,<br>teaching and<br>non-teaching<br>staff of<br>RPMC | Raja Peary Mohan College                                                                                                                                                               |
| 2020-2021 | Online survey<br>followed by an<br>online awareness<br>programme – "An<br>Awareness<br>programme on<br>personal hygiene" | 30.06.2021                 | Survey: 51<br>students<br>Webinar: 53<br>students                        | Dr. Aparna Khan, Associate<br>Professor, Dept. of Gynecology and<br>Obstetrics, R. G. Kar Medical<br>College and Hospital, Kolkata                                                     |
| 2020-2021 | COVID<br>Vaccination<br>Camp                                                                                             | 04.10-2021                 | 153                                                                      | Department of Health and Family<br>Welfare, Govt. of West Bengal, in<br>collaboration with the Higher<br>Education Department,<br>Government of West Bengal                            |