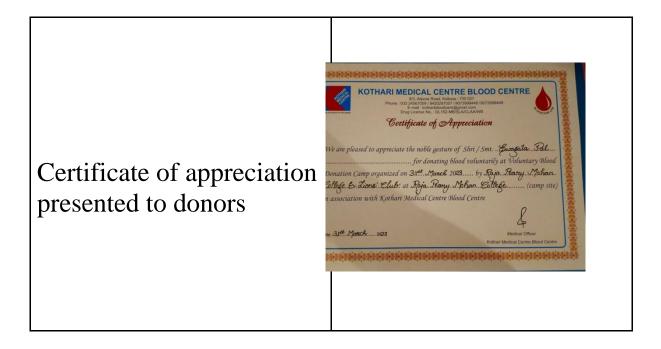

| 2021-2022 | Maintenance of<br>COVID protocol<br>during<br>preparation of<br>college reopening<br>after lockdown<br>and offline<br>classes | November<br>2021 - June<br>2022 | All the<br>students,<br>teaching and<br>non-teaching<br>staff of<br>RPMC | Raja Peary Mohan College                                                                |
|-----------|-------------------------------------------------------------------------------------------------------------------------------|---------------------------------|--------------------------------------------------------------------------|-----------------------------------------------------------------------------------------|
| 2021-2022 | Distribution of<br>Masks and<br>Sanitizers in the<br>locality                                                                 | 23.01.2022                      |                                                                          | Health Unit, RPMC in collaboration with NSS, RPMC                                       |
| 2021-2022 | Workshop on<br>Fitness organized<br>– "Fitness in the<br>post-COVID Era"                                                      | 15.03.2022                      | 120                                                                      | Mr. Arup Biswas, Consultant<br>Physiotherapist, Howrah District<br>Hospital             |
| 2021-2022 | First-Aid Training programme                                                                                                  | 27.05.2022                      | 103                                                                      | IQAC, RPMC and Red Cross<br>Society of India                                            |
| 2022-2023 | Two Days'<br>Awareness<br>Programme on<br>Nutrition                                                                           | 13.09.2022<br>-<br>14.09.2022   | 89                                                                       | Dept. of Physiology                                                                     |
| 2022-2023 | Thalassemia<br>Awareness and<br>Screening Camp                                                                                | 02.12.2022                      | 121                                                                      | Calcutta School of Tropical<br>Medicine                                                 |
| 2022-2023 | Free Health<br>Checkup and<br>blood Donation<br>Camp                                                                          | 31.03.2023                      | Health<br>Check-up:<br>135<br>Blood<br>Donation:<br>60                   | Students' Union (RPMC), Lions'<br>Club, Kothari Medical Centre and<br>Narayana Hospital |
| 2022-2023 | Celebration of<br>World Health<br>Day                                                                                         | 06.04.2023                      | 105                                                                      | Health Unit, RPMC                                                                       |
| 2022-2023 | Thalassemia<br>Screening Camp                                                                                                 | 12.05.2023                      | 193                                                                      | Calcutta School of Tropical<br>Medicine                                                 |