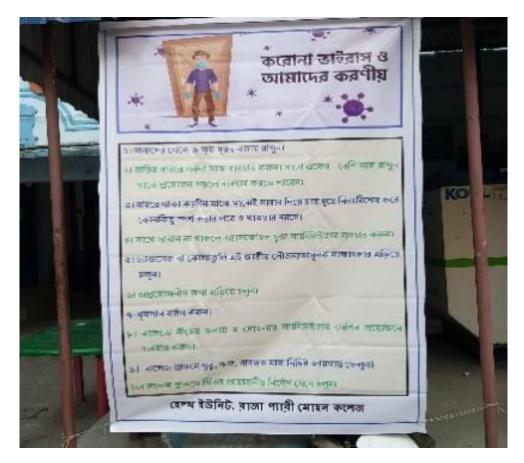

### 5.1.2.3: Life Skills: Health& Hygiene:

Raja Peary Mohan College has many functional sub-units like the Health Unit, the Women's Cell, the Psychological Counseling Cell, and the NSS. The Health Unit of the College organizes camps and awareness programmes related to different life skills from organizing workshops on Yoga, on health and hygiene for students throughout the year. It also arranges for various programmes and camps in collaboration with the other units of the college and the IQAC to provide variety of services to the nation through its staff and students. During the lockdown period of the pandemic of COVID-19 the Unit organized various awareness-related programmes through the online mode for the staff and students of the College to help them stay safe and healthy during the phase of "stay-at-home" and "work-from-home."