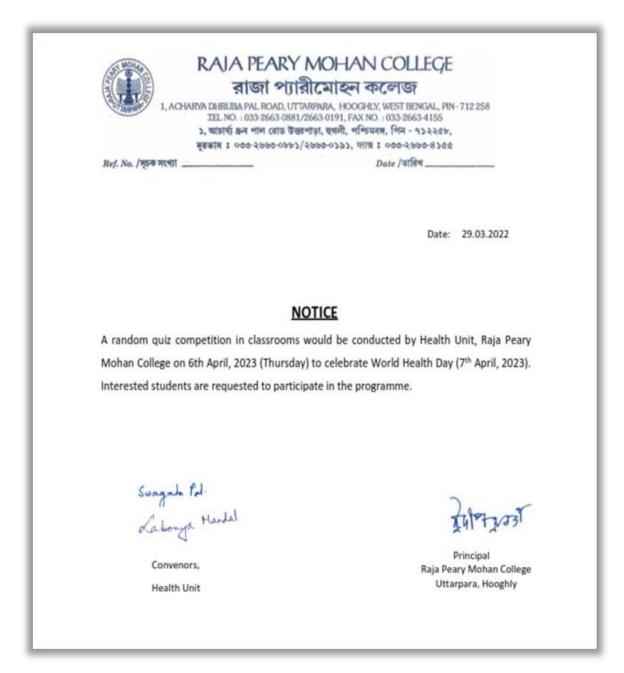

| 2021-2022 | Maintenance of<br>COVID protocol<br>during<br>preparation of<br>college reopening<br>after lockdown<br>and offline<br>classes | November<br>2021 - June<br>2022 | All the<br>students,<br>teaching and<br>non-teaching<br>staff of<br>RPMC | Raja Peary Mohan College                                                                |
|-----------|-------------------------------------------------------------------------------------------------------------------------------|---------------------------------|--------------------------------------------------------------------------|-----------------------------------------------------------------------------------------|
| 2021-2022 | Distribution of<br>Masks and<br>Sanitizers in the<br>locality                                                                 | 23.01.2022                      |                                                                          | Health Unit, RPMC in collaboration with NSS, RPMC                                       |
| 2021-2022 | Workshop on<br>Fitness organized<br>– "Fitness in the<br>post-COVID Era"                                                      | 15.03.2022                      | 120                                                                      | Mr. Arup Biswas, Consultant<br>Physiotherapist, Howrah District<br>Hospital             |
| 2021-2022 | First-Aid Training programme                                                                                                  | 27.05.2022                      | 103                                                                      | IQAC, RPMC and Red Cross<br>Society of India                                            |
| 2022-2023 | Two Days'<br>Awareness<br>Programme on<br>Nutrition                                                                           | 13.09.2022<br>-<br>14.09.2022   | 89                                                                       | Dept. of Physiology                                                                     |
| 2022-2023 | Thalassemia<br>Awareness and<br>Screening Camp                                                                                | 02.12.2022                      | 121                                                                      | Calcutta School of Tropical<br>Medicine                                                 |
| 2022-2023 | Free Health<br>Checkup and<br>blood Donation<br>Camp                                                                          | 31.03.2023                      | Health<br>Check-up:<br>135<br>Blood<br>Donation:<br>60                   | Students' Union (RPMC), Lions'<br>Club, Kothari Medical Centre and<br>Narayana Hospital |
| 2022-2023 | Celebration of<br>World Health<br>Day                                                                                         | 06.04.2023                      | 105                                                                      | Health Unit, RPMC                                                                       |
| 2022-2023 | Thalassemia<br>Screening Camp                                                                                                 | 12.05.2023                      | 193                                                                      | Calcutta School of Tropical<br>Medicine                                                 |