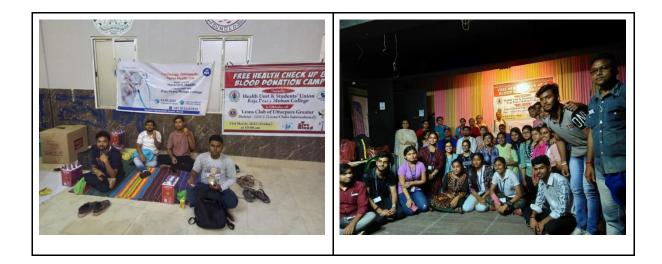

| 2021-2022 | Maintenance of<br>COVID protocol<br>during<br>preparation of<br>college reopening<br>after lockdown<br>and offline<br>classes | November<br>2021 - June<br>2022 | All the<br>students,<br>teaching and<br>non-teaching<br>staff of<br>RPMC | Raja Peary Mohan College                                                                |
|-----------|-------------------------------------------------------------------------------------------------------------------------------|---------------------------------|--------------------------------------------------------------------------|-----------------------------------------------------------------------------------------|
| 2021-2022 | Distribution of<br>Masks and<br>Sanitizers in the<br>locality                                                                 | 23.01.2022                      |                                                                          | Health Unit, RPMC in collaboration with NSS, RPMC                                       |
| 2021-2022 | Workshop on<br>Fitness organized<br>– "Fitness in the<br>post-COVID Era"                                                      | 15.03.2022                      | 120                                                                      | Mr. Arup Biswas, Consultant<br>Physiotherapist, Howrah District<br>Hospital             |
| 2021-2022 | First-Aid Training programme                                                                                                  | 27.05.2022                      | 103                                                                      | IQAC, RPMC and Red Cross<br>Society of India                                            |
| 2022-2023 | Two Days'<br>Awareness<br>Programme on<br>Nutrition                                                                           | 13.09.2022<br>-<br>14.09.2022   | 89                                                                       | Dept. of Physiology                                                                     |
| 2022-2023 | Thalassemia<br>Awareness and<br>Screening Camp                                                                                | 02.12.2022                      | 121                                                                      | Calcutta School of Tropical<br>Medicine                                                 |
| 2022-2023 | Free Health<br>Checkup and<br>blood Donation<br>Camp                                                                          | 31.03.2023                      | Health<br>Check-up:<br>135<br>Blood<br>Donation:<br>60                   | Students' Union (RPMC), Lions'<br>Club, Kothari Medical Centre and<br>Narayana Hospital |
| 2022-2023 | Celebration of<br>World Health<br>Day                                                                                         | 06.04.2023                      | 105                                                                      | Health Unit, RPMC                                                                       |
| 2022-2023 | Thalassemia<br>Screening Camp                                                                                                 | 12.05.2023                      | 193                                                                      | Calcutta School of Tropical<br>Medicine                                                 |