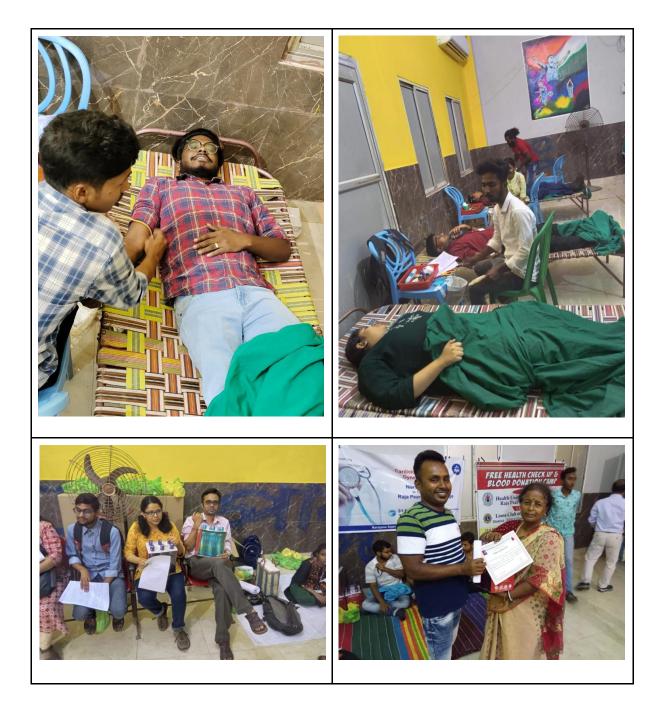

| 2021-2022 | Maintenance of<br>COVID protocol<br>during<br>preparation of<br>college reopening<br>after lockdown<br>and offline<br>classes | November<br>2021 - June<br>2022 | All the<br>students,<br>teaching and<br>non-teaching<br>staff of<br>RPMC | Raja Peary Mohan College                                                                |
|-----------|-------------------------------------------------------------------------------------------------------------------------------|---------------------------------|--------------------------------------------------------------------------|-----------------------------------------------------------------------------------------|
| 2021-2022 | Distribution of<br>Masks and<br>Sanitizers in the<br>locality                                                                 | 23.01.2022                      |                                                                          | Health Unit, RPMC in collaboration with NSS, RPMC                                       |
| 2021-2022 | Workshop on<br>Fitness organized<br>– "Fitness in the<br>post-COVID Era"                                                      | 15.03.2022                      | 120                                                                      | Mr. Arup Biswas, Consultant<br>Physiotherapist, Howrah District<br>Hospital             |
| 2021-2022 | First-Aid Training programme                                                                                                  | 27.05.2022                      | 103                                                                      | IQAC, RPMC and Red Cross<br>Society of India                                            |
| 2022-2023 | Two Days'<br>Awareness<br>Programme on<br>Nutrition                                                                           | 13.09.2022<br>-<br>14.09.2022   | 89                                                                       | Dept. of Physiology                                                                     |
| 2022-2023 | Thalassemia<br>Awareness and<br>Screening Camp                                                                                | 02.12.2022                      | 121                                                                      | Calcutta School of Tropical<br>Medicine                                                 |
| 2022-2023 | Free Health<br>Checkup and<br>blood Donation<br>Camp                                                                          | 31.03.2023                      | Health<br>Check-up:<br>135<br>Blood<br>Donation:<br>60                   | Students' Union (RPMC), Lions'<br>Club, Kothari Medical Centre and<br>Narayana Hospital |
| 2022-2023 | Celebration of<br>World Health<br>Day                                                                                         | 06.04.2023                      | 105                                                                      | Health Unit, RPMC                                                                       |
| 2022-2023 | Thalassemia<br>Screening Camp                                                                                                 | 12.05.2023                      | 193                                                                      | Calcutta School of Tropical<br>Medicine                                                 |