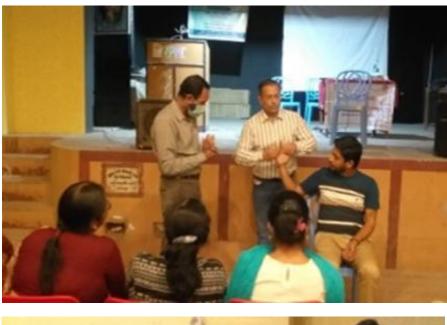

11<sup>th</sup> December 2019- An awareness programme on polycystic ovarian syndrome was organized in association with IQAC in the college premises (Hall 1) with Dr. PratipChakravortySeniorScientistInstitute of Reproductive MedicineKolkata, as the speaker. The programme was inaugurated by an introductory speech of Dr. Swagata Pal, Coordinator, Health Unit. Then the speaker was introduced by Dr. Pal and then Dr. Chakravorty started his lecture on PCOS. In the beginning of his lecture the speaker clearly explained the importance of the session, followed by the cause, symptoms, prevention, and remedies of PCOS. He also aware

our students about the very common problem associated with the disease. The session was successfully completed by a question answer session with the students. About 116 students and 25 faculty members were participated in the programme.