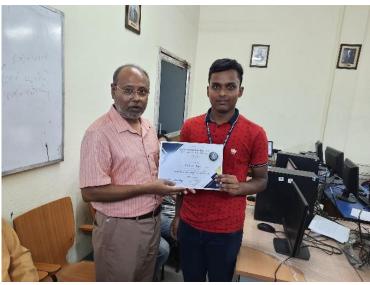

In the 2021-22 session, 27 students are benefitted from it. It was a free course and the teaching mode was offline and online. In the 2022-23 session, the Computer Science department again organized the course and it was conducted from April'23 to June'23. This time 31 students are benefitted from this. At the end of the course, certificates were given to the students.