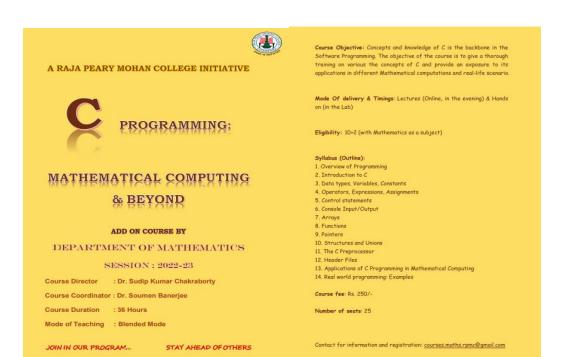

### Brochure

Raja Peary Mohan College is a general purpose college in Hooghly District of West Bengal, India under the University of Calcutta. It offers several courses in various arts, commerce and science subjects. The college is a popular institution for undergraduate study in the neighborhood of Uttarpara, the Hooghly district, Howrah and the North 24 Parganas.

Date:

In Raja Peary Mohan College, Department of Computer Science started functioning from the year 2003. In this age of Information Technology, knowledge of computer is essential. The computer science program of this department provides students with a broad and deep foundation in theory and modern software and hardware concepts as well as introduces students to numerous programming languages and paradigms. Students have an opportunity to engage in significant programming and software development work, learning to innovate as well as invent new technologies. So students are always eager to study this subject as a combination of pure science pass subject. They have scored well in both practical and theoretical papers in University Examination. After passing out many of them are working in different private and public sectors as Software - Experts.

### **OBJECTIVES OF THE COURSE :-**

Our professional world has immensely computerized and basic computer operation skill is essential for any profession.

Our course objective is to develop those skills among our students to make them well prepared for their future profession.

After completing the course, they will have much needed basic fundamental knowledge and skills in computer operation which help them to develop a strong foundation for future development.

### COURSE CONTENT :-

- Computer Fundamentals
- Digital System
- Microsoft Word
- Microsoft Excel
- Microsoft PowerPoint
- Basics of Internet

Lectures

TEACHING METHODOLOGIES :

- PowerPoint Presentation
- Practical classes
- Teaching with templates
- Objectives tests(MCQ)