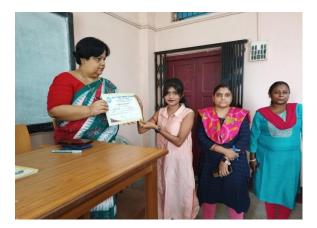

In the 2021-22 session, 27 students are benefitted from it. It was a free course and the teaching mode was offline and online. In the 2022-23 session, the Computer Science department again organized the course and it was conducted from April'23 to June'23. This time 31 students are benefitted from this. At the end of the course, certificates were given to the students.