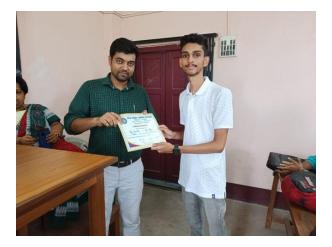

ISO Certified

Ref.:\_\_\_

Date: \_\_\_\_\_

2022-2023

Date:

1, Acharya Dhruba Pal Road, Uttarpara, Hooghly, West Bengal, Pin- 712 258. Tel No.: (033)2663-0191, Mob: 7074292263 Website: https://www.website.rpmcollege.edu.in/. e-mail: njapearymohancollege@gmail.com

In the 2021-22 session, 27 students are benefitted from it. It was a free course and the teaching mode was offline and online. In the 2022-23 session, the Computer Science department again organized the course and it was conducted from April'23 to June'23. This time 31 students are benefitted from this. At the end of the course, certificates were given to the students.