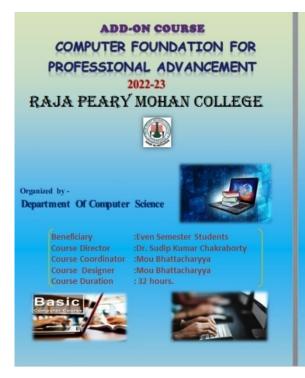

### **Computer Foundation for Professional Advancement**

Computers have brought about major changes in all spheres of life, especially so in education, business and management. Today, it is extremely difficult to imagine a world without computers. Businesses rely heavily on computer technology to assist in almost every aspect of work. Keeping this in mind the Department of Computer Science of Raja Peary Mohan College initiated a 30-hour Certificate Course on Computer Foundation for Professional Advancement. The course was inaugurated in April2022 and has been running successfully for two years.

This certificate course provides an introduction to the basic concepts of Computer Fundamentals, DigitalSystems, Microsoft Word, Microsoft Excel and Microsoft PowerPoint with basic Internet knowledge. Upon completing this course, the students can create and present documents and presentations effectively including editing and formatting. This certificate course is designed for the undergraduate students of the college, who wish to learn and make his/her career bright and secure.

In the 2021-22 session, 27 students are benefitted from it. It was a free course and the teaching mode was offline and online. In the 2022-23 session, the Computer Science department again organized the course and it was conducted from April'23 to June'23. This time 31 students are benefitted from this. At the end of the course, certificates were given to the students.