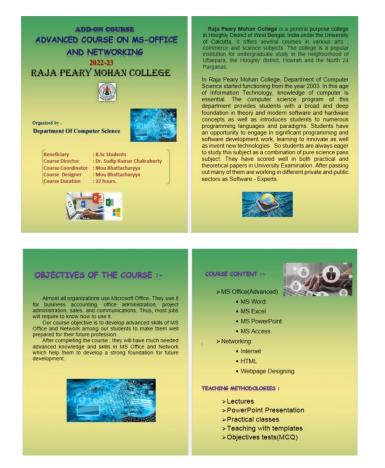

### Brochure

Raja Peary Mohan College is a general purpose college in Hooghly District of West Bengal, India under the University of Calcutta. It offers several courses in various arts, commerce and science subjects. The college is a popular institution for undergraduate study in the neighborhood of Uttarpara, the Hooghly district, Howrah and the North 24 Parganas.

Date:

In Raja Peary Mohan College, Department of Computer Science started functioning from the year 2003. In this age of Information Technology, knowledge of computer is essential. The computer science program of this department provides students with a broad and deep foundation in theory and modern software and hardware concepts as well as introduces students to numerous programming languages and paradigms. Students have an opportunity to engage in significant programming and software development work, learning to innovate as well as invent new technologies. So students are always eager to study this subject as a combination of pure science pass subject. They have scored well in both practical and theoretical papers in University Examination. After passing out many of them are working in different private and public sectors as Software - Experts.

### **OBJECTIVES OF THE COURSE :-**

Our professional world has immensely computerized and basic computer operation skill is essential for any profession.

Our course objective is to develop those skills among our students to make them well prepared for their future profession.

After completing the course, they will have much needed basic fundamental knowledge and skills in computer operation which help them to develop a strong foundation for future development.

### COURSE CONTENT :-

- Computer Fundamentals
- Digital System
- Microsoft Word
- Microsoft Excel
- Microsoft PowerPoint
- Basics of Internet

Lectures

TEACHING METHODOLOGIES :

- PowerPoint Presentation
- Practical classes
- Teaching with templates
- Objectives tests(MCQ)