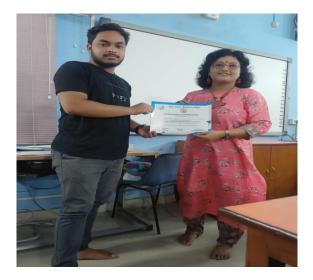

In the 2021-22 session, 27 students are benefitted from it. It was a free course and the teaching mode was offline and online. In the 2022-23 session, the Computer Science department again organized the course and it was conducted from April'23 to June'23. This time 31 students are benefitted from this. At the end of the course, certificates were given to the students.