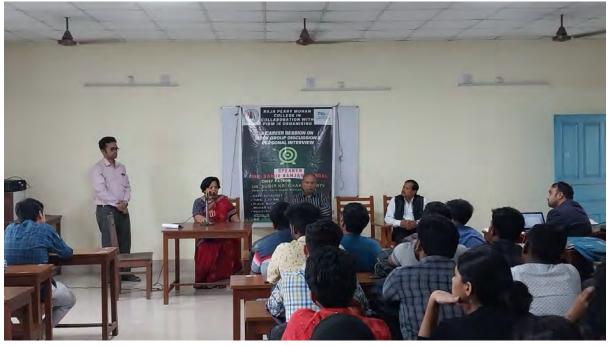

**ISO** Certified

Ref.:\_\_\_\_\_

Date:

Seminar on

New Career Avenues in Software & Web & Cloud computing & IIHT freedom Scholarship

On 18thAugust 2018

Organized by

**Career Counselling Cell** 

Raja Peary Mohan College, Uttarpara, Hooghly

in collaboration with

#### Indian Institute of Hardware Technology (IIHT)

Indian Institute of Hardware Technology (IIHT) approached to the college for organising a seminar to understand the recent technological developments related to software, to understand the prospects and job opportunities after completion of different courses offered, to know about curriculum, syllabus, fee structure of different courses to which our students are eligible.

#### **Schedule of Seminar**

18th August 2018, 12.30 pm in College premises.