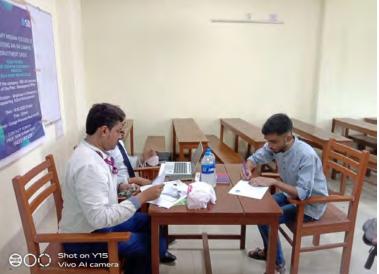

**ISO** Certified

Date: \_\_\_\_\_

Recruitment Drive by Waldies Compound Ltd. July 2018 Organized by Career Counselling Cell Raja Peary Mohan College, Uttarpara, Hooghly

Waldies Compound Ltd. approached to the college for recruiting students in the post of Trainee Chemist. A total of 10 candidates applied for the job &1 candidate was selected.

**ISO** Certified

Date: \_\_\_\_\_

Recruitment Drive by **Centrum Retail Services Ltd. 18<sup>th</sup> July 2018** Organized by **Career Counselling Cell** Raja Peary Mohan College, Uttarpara, Hooghly

Centrum retail services Ltd. approached to the college for recruiting students in the post of Telemarketing officer. 56 students applied for the job & out of which 25 students were selected initially in the first round & then subsequently further 4 students were selected. In total 29 students were selected.