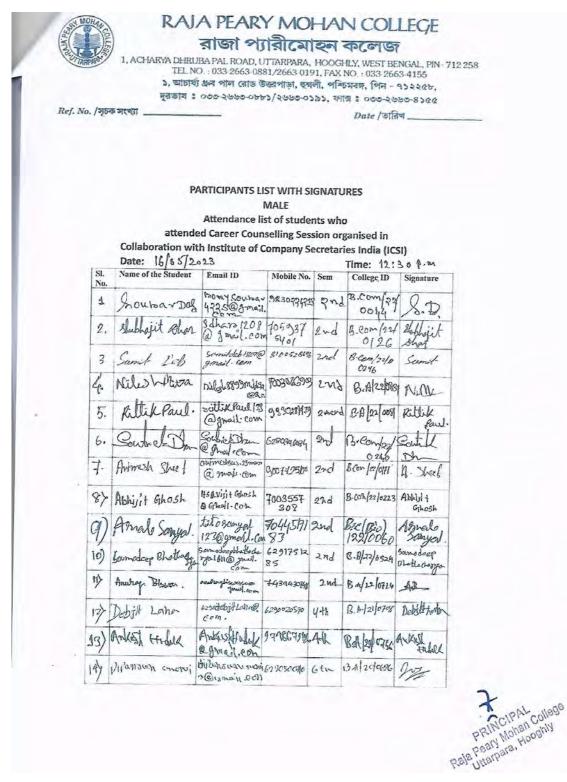

S (HOOGHLY CHAPTER) IS ORGANIZING A

CAREER COUNSELLING SESSION

RESOURCE PERSONS FOR ICSI : 1) CS ALTAB UDDIN KAZI, CHAIRMAN HOOGHLY CHAPTER 2) CS DINA BHATTACHARJEE

PRACTISING COMPANY SECRETARY

CHIEF PATRON : DR. SUDIP KUMAR CHAKRABARTY ,PRINCIPAL RAJA PEARY MOHAN COLLEGE

DATE : 16.05.2023 (TUESDAY) TIME : 12.30 PM VENUE : CENTENARY HALL

**REGISTRATION LINK :** <u>https://forms.gle/3iAEX8mz9tn8DU9U7</u>

## **CONTACT PERSON**

Prof. ARUP BANIK 8420753118 Prof. AVIK KUMAR BASU 9433187438





1, Acharya Dhruba Pal Road, Uttarpara, Hooghly, West Bengal, Pin- 712 258. Tel No.: (033)2663-0191, Mob: 7074292263 Website: https://www.website.rpmcollege.edu.in/, e-mail: rajapearymohancollege@gmail.com

ISO Certified

Ref.:

Date: \_\_\_\_\_

### List of the students who attended the Program





1, Acharya Dhruba Pal Road, Uttarpara, Hooghly, West Bengal, Pin-712 258. Tel No.: (033)2663-0191, Mob: 7074292263 Website: https://www.website.rpmcollege.edu.in/, e-mail : rajapearymohancollege@gmail.com

ISO Certified

Ref.:

Date: RAJA PEARY MOHAN COLLEGE রাজা প্যারীমোহন কলেজ 1, ACHARYA DHRUBA PAL ROAD, UTTARPARA, HOOGHLY, WEST BENGAL, PIN - 712 258 TEL NO.: 033-2663-0881/2663-0191, FAX NO.: 033-2663-4155 ১, আচার্য্য ধ্রুব পাল রোড উত্তরপাড়া, হুগলী, পশ্চিমবঙ্গ, পিন - ৭১২২৫৮, দরভাষ : ০৩৩-২৬৬৩-০৮৮১/২৬৬৩-০১৯১, ফার : ০৩৩-২৬৬৩-৪১৫৫ Ref. No. /সূচক সংখ্যা Date / তারিখ PARTICIPANTS LIST WITH SIGNATURES MALE Attendance list of students who attended Career Counselling Session organised in Collaboration with Institute of Company Secretaries India (ICSI) Date: 16 05 2013 Time: 12:30 P.m Name of