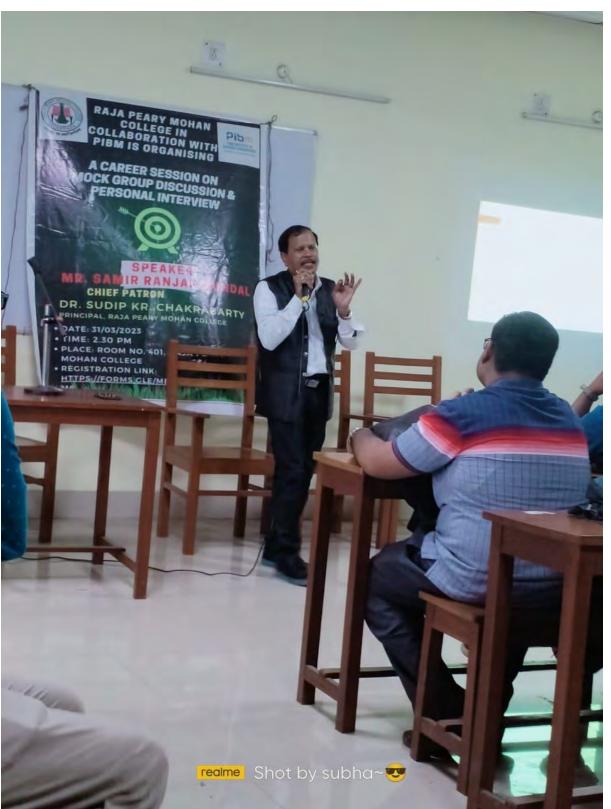

# RAJA PEARY MOHAN COLLEGE IS ORGANIZING A RECRUITMENT DRIVE

CHIEF PATRON ; DR. SUDIP KUMAR CHAKRABARTY PRINCIPAL, RAJA PEARY MOHAN COLLEGE

EMPLOYER : WALDIES COMPOUND LTD NAME OF THE POST : TRAINEE CHEMIST MIN. QUALIFICATION: B.SC GRADUATE WITH CHEMISTRY AS A PAPER