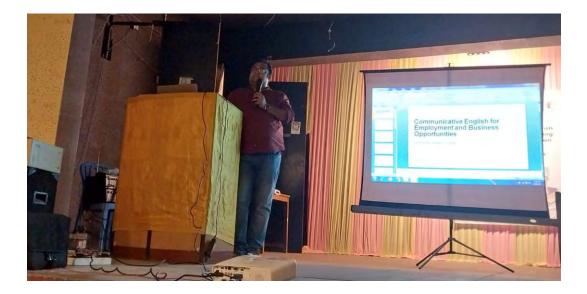

**ISO** Certified

Ref.:\_\_\_\_\_

Date:

Seminar on

New Career Avenues in Software & Web & Cloud computing & IIHT freedom Scholarship

On 18thAugust 2018

Organized by

**Career Counselling Cell** 

Raja Peary Mohan College, Uttarpara, Hooghly

in collaboration with

#### Indian Institute of Hardware Technology (IIHT)

Indian Institute of Hardware Technology (IIHT) approached to the college for organising a seminar to understand the recent technological developments related to software, to understand the prospects and job opportunities after completion of different courses offered, to know about curriculum, syllabus, fee structure of different courses to which our students are eligible.

#### **Schedule of Seminar**

18th August 2018, 12.30 pm in College premises.