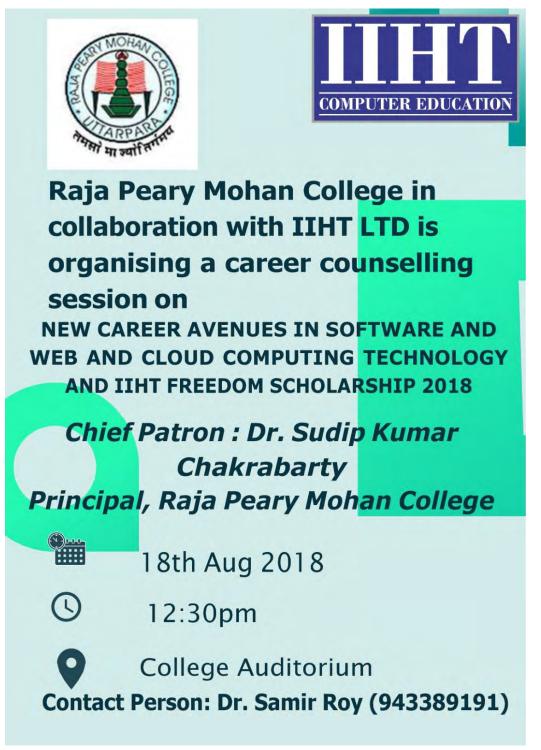

**ISO** Certified

Ref.:\_\_\_\_\_

Date:

Seminar on

New Career Avenues in Software & Web & Cloud computing & IIHT freedom Scholarship

On 18thAugust 2018

Organized by

**Career Counselling Cell** 

Raja Peary Mohan College, Uttarpara, Hooghly

in collaboration with

#### Indian Institute of Hardware Technology (IIHT)

Indian Institute of Hardware Technology (IIHT) approached to the college for organising a seminar to understand the recent technological developments related to software, to understand the prospects and job opportunities after completion of different courses offered, to know about curriculum, syllabus, fee structure of different courses to which our students are eligible.

#### **Schedule of Seminar**

18th August 2018, 12.30 pm in College premises.

### Notice of the Career Awareness program

This is for information of all concerned that IIHT Ltd. (Ultadanga) will conduct a seminar on "*New Career Avenues in Software and Web and Cloud Computing Technology and IIHT Freedom scholarship 2018*" on 18<sup>th</sup> August, 2018 at 12:30 P.M. in the college auditorium.