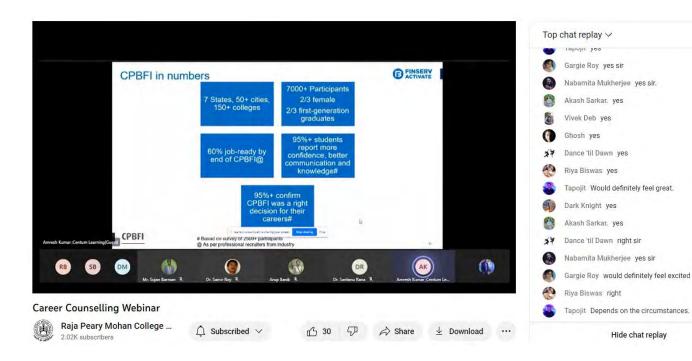

### Year 2021-22

| Details of career counselling                                                                                                 |                                                           | _                               |
|-------------------------------------------------------------------------------------------------------------------------------|-----------------------------------------------------------|---------------------------------|
| Name of the Activity                                                                                                          | Name of the ActivityNumber of<br>students<br>participated |                                 |
| A Webinar on Student Interaction Program & Recruitment drive in<br>Collaboration With Magic Bus India Foundation              | 73                                                        | 2                               |
| A Webinar on Career Talk with Bajaj Finance in Collaboration with<br>Centum Learning A CSR partner of Bajaj Finance           | 39                                                        |                                 |
| Recruitment drive by My Captain                                                                                               | 74                                                        | 8 (upto 3rd round of interview) |
| Recruitment drive by Sonar Bharat Environment & Ecology Pvt. Ltd.                                                             | 18                                                        | 1                               |
| Recruitment drive by Tata Consultancy Services                                                                                | 26                                                        |                                 |
| A Webinar on Job Hunting Skills 2021 Organised in Collaboration with<br>Coach Ashfak                                          | 57                                                        |                                 |
| Recruitment drive by Infosys                                                                                                  | 44                                                        |                                 |
| Recruitment drive by Tata Consultancy Services                                                                                | 85                                                        | 2                               |
| A Webinar on Student Induction Program 2021 in Collaboration<br>with IQAC, Raja Peary Mohan College                           | 63                                                        |                                 |
| Discussion on Development of Soft Skill by Naandi Foundation                                                                  | 162                                                       |                                 |
| Recruitment drive by Magic Bus India Foundation                                                                               | 20                                                        |                                 |
| A Seminar on Career as Company Secretary organised in Collaboration with<br>Institute of Company Secretaries, Hooghly chapter | 184                                                       |                                 |
| Internship Offered through Internshala                                                                                        | 14                                                        |                                 |
|                                                                                                                               | 859                                                       | 13                              |