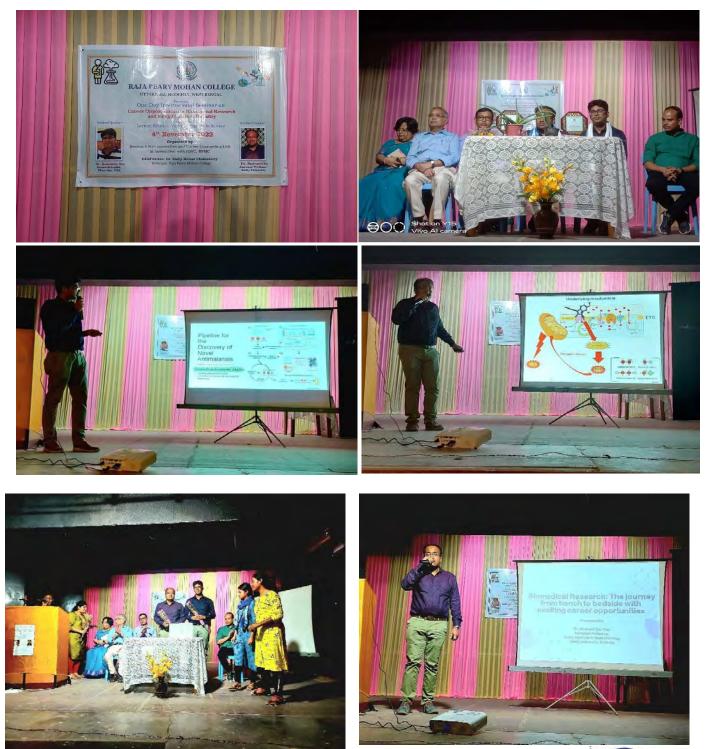

| 59   | · Debarati Das 1           | Political Science       | Paid   |                    |
| 6   | 3. Amrita Sengupta           | Sam Krit          | Paid   | 60.  | Anindita Banerjee          | Physiology<br>Education | laid-  |                    |





1, Acharya Dhruba Pal Road, Uttarpara, Hooghly, West Bengal, Pin- 712 258. Tel No.: (033)2663-0191, Mob: 7074292263 Website: https://www.website.rpmcollege.edu.in/, e-mail: rajapearymohancollege@gmail.com

**ISO** Certified

Ref.:\_

Date: \_\_\_\_\_







1, Acharya Dhruba Pal Road, Uttarpara, Hooghly, West Bengal, Pin- 712 258. Tel No.: (033)2663-0191, Mob: 7074292263 Website: https://www.website.rpmcollege.edu.in/, e-mail: rajapearymohancollege@gmail.com

**ISO Certified** 

Ref.:\_\_\_\_\_

Date: \_\_\_\_\_

**Seminar Photos** 





33-831



1, Acharya Dhruba Pal Road, Uttarpara, Hooghly, West Bengal, Pin- 712 258. Tel No.: (033)2663-0191, Mob: 7074292263 Website: https://www.website.rpmcollege.edu.in/, e-mail: rajapearymohancollege@gmail.com

**ISO** Certified

Ref.:\_\_\_

Date: \_\_\_\_\_



#### **Specimen Certificate**







Ref.:\_\_\_\_\_

### RAJA PEARY MOHAN COLLEGE

1, Acharya Dhruba Pal Road, Uttarpara, Hooghly, West Bengal, Pin- 712 258. Tel No.: (033)2663-0191, Mob: 7074292263 Website: https://www.website.rpmcollege.edu.in/, e-mail: rajapearymohancollege@gmail.com

**ISO** Certified

Date: \_\_\_\_\_

A Seminar on

"Student Career Session" 14<sup>th</sup> November 2022 Organized by Career Counselling Cell & Women Cell Raja Peary Mohan College, Uttarpara, Hooghly in Collaboration with Oriflame

Orifl