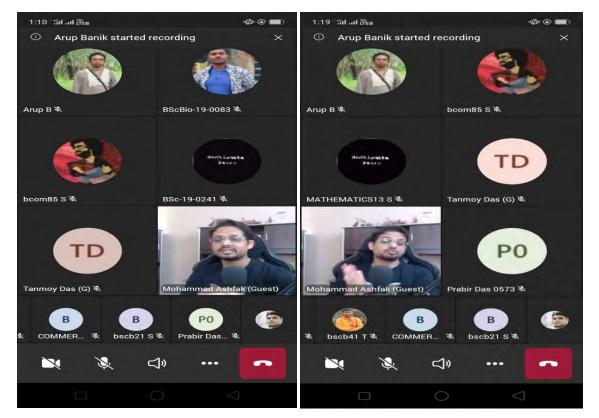

com

**ISO** Certified

Date: \_\_\_\_\_

A Webinar on **"Job Hunting Skills 2021"** On 27<sup>th</sup> Nov 2021 Organized by **Career Counselling Cell** Raja Peary Mohan College, Uttarpara, Hooghly in Collaboration with **Coach Ashfak** 

The webinar was addressed by Mr. Mohd. Ashfak, who discussed with the students about various topics so that the students could have a completely different approach on attending campus placements and grow in their Career. The main aim of the webinar was to address the students about Present Job Scenario, Job search Strategy, Importance of LinkedIn, & to discuss in details about the secrets of cracking interviews & getting hired.

### Schedule of Webinar

27th November 2021 (Saturday) from 12.30 pm online in MS-Team Platform

### Some photos of the event







1, Acharya Dhruba Pal Road, Uttarpara, Hooghly, West Bengal, Pin- 712 258. Tel No.: (033)2663-0191, Mob: 7074292263 Website: https://www.website.rpmcollege.edu.in/, e-mail: rajapearymohancollege@gmail.com

**ISO** Certified

Ref.:\_

Date: \_\_\_\_\_







1, Acharya Dhruba Pal Road, Uttarpara, Hooghly, West Bengal, Pin- 712 258. Tel No.: (033)2663-0191, Mob: 7074292263 Website: https://www.website.rpmcollege.edu.in/, e-mail: rajapearymohancollege@gmail.com

**ISO** Certified

Ref.:\_\_\_\_

Date: \_\_\_\_\_

### **Proposal for the Webinar**







1, Acharya Dhruba Pal Road, Uttarpara, Hooghly, West Bengal, Pin- 712 258. Tel No.: (033)2663-0191, Mob: 7074292263 Website: https://www.website.rpmcollege.edu.in/, e-mail: rajapearymohancollege@gmail.com

#### ISO Certified







1, Ach