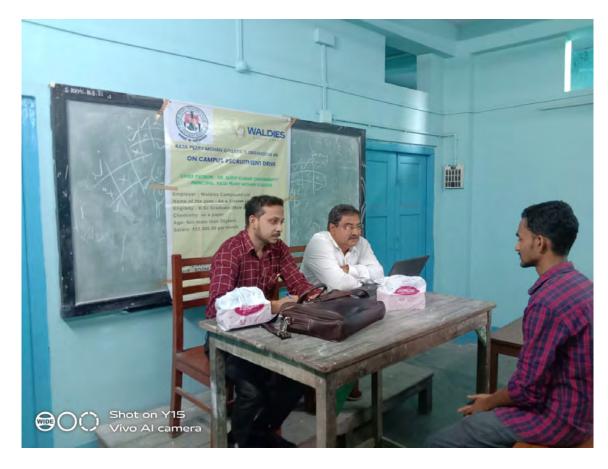

**ISO** Certified

Date: \_\_\_\_\_

Recruitment Drive by Waldies Compound Ltd. July 2018 Organized by Career Counselling Cell Raja Peary Mohan College, Uttarpara, Hooghly

Waldies Compound Ltd. approached to the college for recruiting students in the post of Trainee Chemist. A total of 10 candidates applied for the job &1 candidate was selected.

#### Notice

This is to inform that Waldies Compound Ltd. will be recruiting students with science background who have graduated from Raja Peary Mohan College with Chemistry as a paper.

Job Profile is given below.

Name of the Company: Waldies Compound Ltd.

Address: 70, G.T Road (East), Konnagar, Dist. Hooghly, Pin 712235

Position: Trainee Chemist

Min. qualification: B.Sc in Chemistry

Interested students are directed to send their C.V to the following mail id.

datta.somdeb@waldies.com

The last date of sending C.V is 5<sup>th</sup> July 2018.

PEREDAT

PRINCIPAL Raja Peary Mohan College Uttarpara, Hooghly Principal

Raja Peary Mohan College

Uttarpara

1, Acharya Dhruba Pal Road, Uttarpara, Hooghly, West Bengal, Pin- 712 258. Tel No.: (033)2663-0191, Mob: 7074292263 Website: https://www.website.rpmcollege.edu.in/, e-mail: rajapearymohancollege@gmail.com