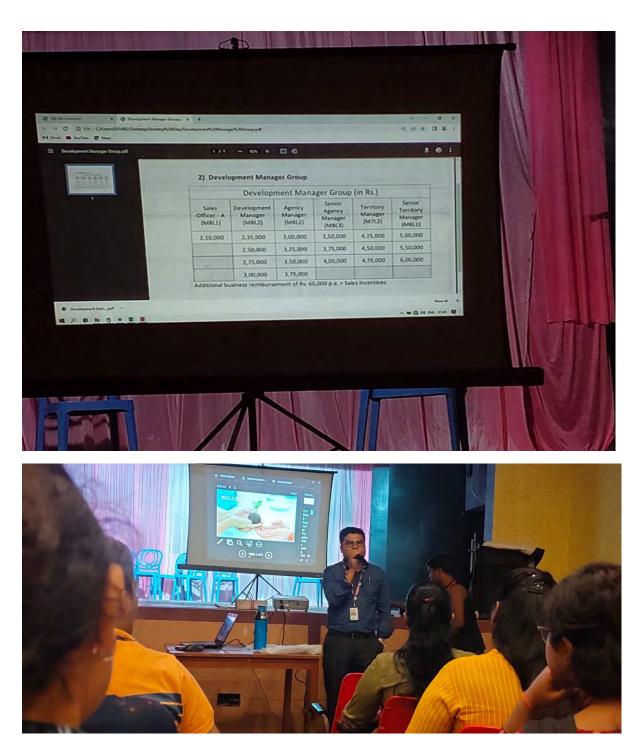

Tel: 033 – 2654 2881, Registered & Corporate office: Natral, NV Road & Western Express Highway Junction, Andheri (East), Mumbai -400 069. Tel. : 022-81910000/36980000 Website: www.sbillfe.co.in IRDAI Regn. No.111 CIN: L99999MH2000PLC129113





1, Acharya Dhruba Pal Road, Uttarpara, Hooghly, West Bengal, Pin- 712 258. Tel No.: (033)2663-0191, Mob: 7074292263 Website: https://www.website.rpmcollege.edu.in/, e-mail: rajapearymohancollege@gmail.com

**ISO Certified** 

Ref.:\_\_\_\_\_

Date: \_\_\_\_\_

#### Photos of the Seminar









1, Acharya Dhruba Pal Road, Uttarpara, Hooghly, West Bengal, Pin- 712 258. Tel No.: (033)2663-0191, Mob: 7074292263 Website: https://www.website.rpmcollege.edu.in/, e-mail: rajapearymohancollege@gmail.com

**ISO Certified** 

Ref.:\_\_\_

Date: \_\_\_\_\_







1, Acharya Dhruba Pal Road, Uttarpara, Hooghly, West Bengal, Pin- 712 258. Tel No.: (033)2663-0191, Mob: 7074292263 Website: https://www.website.rpmcollege.edu.in/, e-mail: rajapearymohancollege@gmail.com

**ISO Certified** 

Ref.:\_\_\_

Date:









1, Acharya Dhruba Pal Road, Uttarpara, Hooghly, West Bengal, Pin- 712 258. Tel No.: (033)2663-0191, Mob: 7074292263 Website: https://www.website.rpmcollege.edu.in/, e-mail: rajapearymohancollege@gmail.com

**ISO Certified** 

Date:







Ref.:\_\_\_



1, Acharya Dhruba Pal Road, Uttarpara, Hooghly, West Bengal, Pin- 712 258. Tel No.: (033)2663-0191, Mob: 7074292263 Website: https://www.website.rpmcollege.edu.in/, e-mail: rajapearymohancollege@gmail.com

ISO Certified

Date: \_\_\_\_\_

One Day International Seminar on

#### Career O