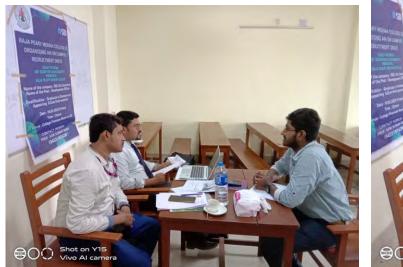

**ISO** Certified

Date: \_\_\_\_\_

Recruitment Drive by Waldies Compound Ltd. July 2018 Organized by Career Counselling Cell Raja Peary Mohan College, Uttarpara, Hooghly

Waldies Compound Ltd. approached to the college for recruiting students in the post of Trainee Chemist. A total of 10 candidates applied for the job &1 candidate was selected.