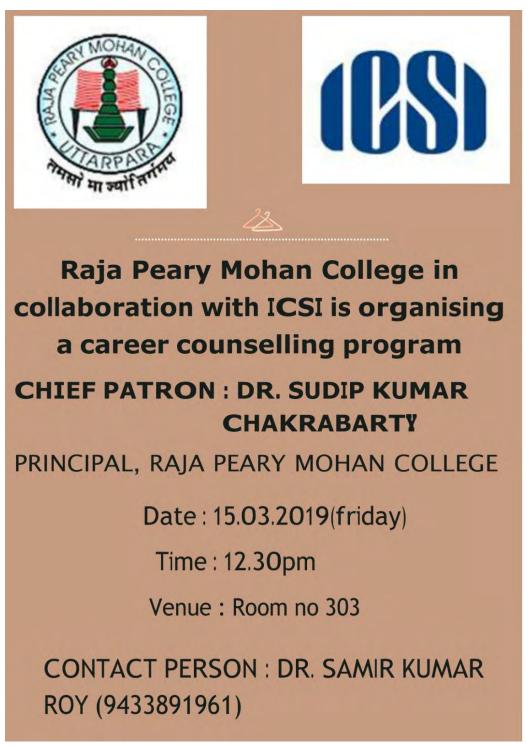

**ISO** Certified

Ref.:\_\_\_\_\_

Date:

Seminar on

New Career Avenues in Software & Web & Cloud computing & IIHT freedom Scholarship

On 18thAugust 2018

Organized by

**Career Counselling Cell** 

Raja Peary Mohan College, Uttarpara, Hooghly

in collaboration with

#### Indian Institute of Hardware Technology (IIHT)

Indian Institute of Hardware Technology (IIHT) approached to the college for organising a seminar to understand the recent technological developments related to software, to understand the prospects and job opportunities after completion of different courses offered, to know about curriculum, syllabus, fee structure of different courses to which our students are eligible.

#### **Schedule of Seminar**

18th August 2018, 12.30 pm in College premises.