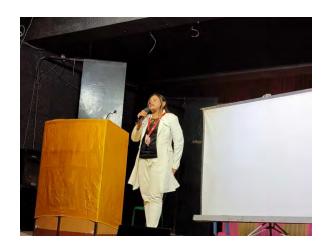

**ISO** Certified

Ref.:\_\_\_\_\_

Date:

Seminar on

New Career Avenues in Software & Web & Cloud computing & IIHT freedom Scholarship

On 18thAugust 2018

Organized by

**Career Counselling Cell** 

Raja Peary Mohan College, Uttarpara, Hooghly

in collaboration with

#### Indian Institute of Hardware Technology (IIHT)

Indian Institute of Hardware Technology (IIHT) approached to the college for organising a seminar to understand the recent technological developments related to software, to understand the prospects and job opportunities after completion of different courses offered, to know about curriculum, syllabus, fee structure of different courses to which our students are eligible.

#### **Schedule of Seminar**

18th August 2018, 12.30 pm in College premises.