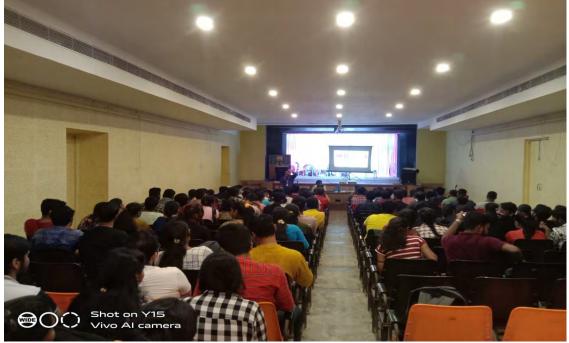

**ISO** Certified

Ref.:\_\_\_\_\_

Date:

Seminar on

New Career Avenues in Software & Web & Cloud computing & IIHT freedom Scholarship

On 18thAugust 2018

Organized by

**Career Counselling Cell** 

Raja Peary Mohan College, Uttarpara, Hooghly

in collaboration with

#### Indian Institute of Hardware Technology (IIHT)

Indian Institute of Hardware Technology (IIHT) approached to the college for organising a seminar to understand the recent technological developments related to software, to understand the prospects and job opportunities after completion of different courses offered, to know about curriculum, syllabus, fee structure of different courses to which our students are eligible.

#### **Schedule of Seminar**

18th August 2018, 12.30 pm in College premises.

### Notice of the Career Awareness program

This is for information of all concerned that IIHT Ltd. (Ultadanga) will conduct a seminar on "*New Career Avenues in Software and Web and Cloud Computing Technology and IIHT Freedom scholarship 2018*" on 18<sup>th</sup> August, 2018 at 12:30 P.M. in the college auditorium.