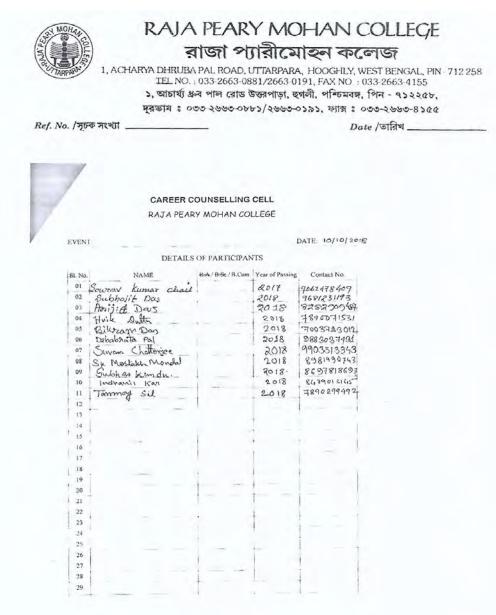

#### CAREER COUNSELLING CELL RAJA PEARY MOHAN COLLEGE

EVENT. CAMPUS RECRUITMENT PROGRAM DATE: 18/07/18

#### DETAILS OF PARTICIPANTS

| SI. No. | NAME                                                    | B.A./ B.Sc./ B.Com. | Year of Passing | Contact No.  |
|---------|---------------------------------------------------------|---------------------|-----------------|--------------|
| 01      | SUBHASISH PAL                                           | R.Com.              | 2018            | \$961.398990 |
| 02      | SUBHAS KUNDU                                            | B.com               | 2018            | 8697818693   |
| 07      | ARNAB GIAYEN                                            | B.SC                | 2018            | 9062187698   |
| 04      | SOUMYAJITGUHA                                           | 18:A                | 2018            | 704474788    |
| 05      | Souring Taludate                                        | BA                  | 2018            | 9903754042   |
| 06      | How How I Das                                           | B.Com               | 2018            | 9804171409   |
| 0?      | Pradip Das                                              | BA                  | 2018            | 7003804043   |
| 08      | Biswasit bramanik                                       | B.Com               | 2018            | 824000 6209  |
| 09      | Rappasan                                                | 18.50               |                 | 8276858915   |
| 10      | Subha Bers.                                             | R. COM              | 2018            | 9163244167   |
| w       | Sunalit- Ghomui<br>Sunalit- Ghomui<br>Sudieta Mukheriez | B. Com              | 2018            | 9038389548   |
|         |                                                         | B.SC.               | 2018            | 8910178713   |
| 13      | Phodap shee                                             | 13.50               |                 | 9903243569   |
| 14      | Janmay Bera                                             | Bise                | 4               | 7063524149   |
|         | Stehasid, Cose                                          | B.Com               | ant             | 8584996604   |
|         | Samendebroth                                            | BA                  | 2014            | 8972836872   |
| 17      | sajah kannakan                                          | Pase                | 2018            | 7798568018   |
| 19      | Anopha Coleast                                          | B.BC                | 2018            | 9163418394   |
| 20      | Apurba Chosta<br>Rittik Daschost.                       | B.Com               |                 | 12123969336  |
| 21      | 0                                                       | B.A.                |                 | 012 3358 474 |
| 22      | Sonia Bhaged                                            |                     | -               |              |
| 23      | Nonilata Sadherkham                                     | B.A                 |                 | 8945963666   |
| 24      | Aman Shar                                               | B.Com               | -               | 8442928610   |
| 25      | Dipanjan Singha                                         | B.0                 |                 | 8012879536   |
| 26      | Berugs - Banek                                          | Becom               |                 | 7980205669   |
| 22      | Tanugree Palen                                          | B. A                | -               | 8584861698   |
| 28      | RAKtim Chattergee                                       |                     |                 | 1            |
| 29      | Ground Bar Ach                                          |                     |                 | ,            |