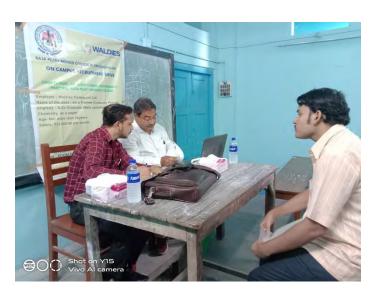

**ISO** Certified

Date: \_\_\_\_\_

Recruitment Drive by Waldies Compound Ltd. July 2018 Organized by Career Counselling Cell Raja Peary Mohan College, Uttarpara, Hooghly

Waldies Compound Ltd. approached to the college for recruiting students in the post of Trainee Chemist. A total of 10 candidates applied for the job &1 candidate was selected.

| гторо                                                   | sal Letter                                                                                                                                                                                     |  |
|---------------------------------------------------------|------------------------------------------------------------------------------------------------------------------------------------------------------------------------------------------------|--|
| CAREER COUNSELLING CELL<br>หลุงก PEARY กิ่งหลุก College |                                                                                                                                                                                                |  |
| <u>SITUA</u>                                            | FION VACANT                                                                                                                                                                                    |  |
| Organization Name                                       | Waldies Compound Functea,<br>70, G 1 Road (Fast)<br>Konnagar,Dist-Hooghly, Pho<br>712235<br>Dhanshree SmelterstWaldie<br>Unit)<br>Industrial Fstate, Jagatpur,<br>Cuttack Orissa, Pin- 754021, |  |
| Position                                                | : Trainee Chemist                                                                                                                                                                              |  |
| Minimum Qualification                                   | : B.se. Preferably in Chemistry                                                                                                                                                                |  |
| Contact No                                              | : 7980587132 / 9831082678                                                                                                                                                                      |  |
| Salary                                                  | : Negotiable.                                                                                                                                                                                  |  |
|                                                         |                                                                                                                                                                                                |  |
| Interested candidates may<br>datta.somdeb a waldies.co  | send their resumes at the earliest to <u>om</u>                                                                                                                                                |  |
|                                                         | COMPANY LANCE<br>COMPANY LANCE<br>COMPANY<br>COMPANY<br>COMPANY<br>COMPANY<br>COMPANY                                                                                                          |  |
|                                                         |                                                                                                                                                                                                |  |