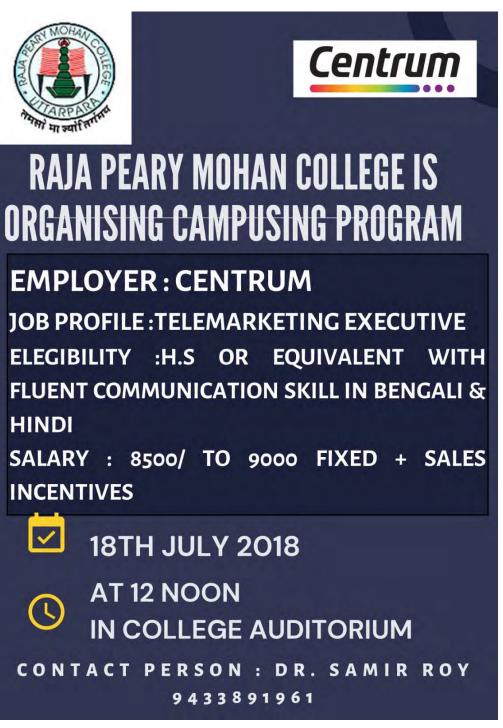

Notice

This is notified for information of all concerned that Career Conselling Cell of the College will organize a Campus Recruitment Program for the job of Telemarketing Executive on 18<sup>th</sup> July, 2018 at 12 Noon in the College Auditorium.

Eligibility:

H.S./equivalent with fluent communication Skill in Bengali or Hindi.

Remuneration: Rs. 8500/- to Rs. 9000/- p.m.(Fixed) + Sales incentives.

Principal

PRINCIPAL Raja Peary Mohan College Uttarpara, Hooghly