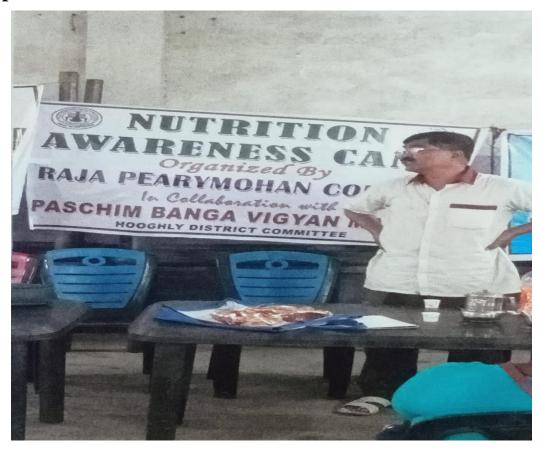

PARTICIPANTS OF THE PROGRAMME

#### NOTICE

This is notified to all students, teachers and members of Raja Peary Mohan College that APC Roy Eco-Club in collaboration with IQAC, RPMC and Paschim Banga Vigyan Mancha, is going to organise a "Science and Environment Awareness Programme" at Serampore (Battala), Hooghly on 30.05.2023 at 3:00 p.m. Hence all the members of Eco-Club are directed to act accordingly and coordinate with Dr. Maitri Bose (Biswas) (Coordinator APC Roy Eco-Club) and Mr. Satadru Ghosh (Member, APC Roy Eco Club).