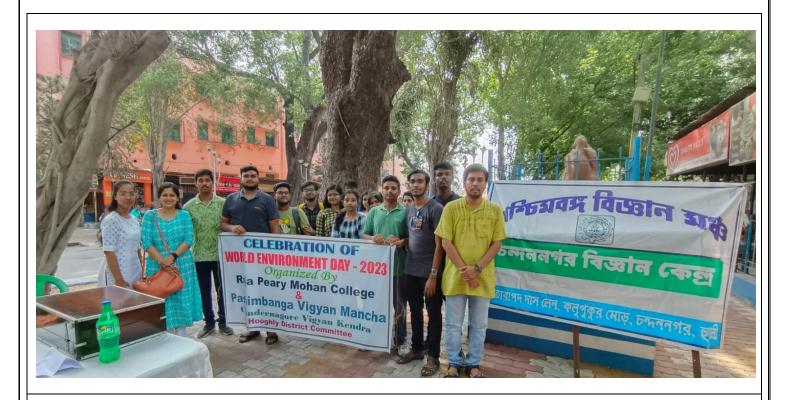

PARTICIPANTS OF THE PROGRAMME

#### INTERACTIVE SESSION

#### NOTICE

This is notified to all students, teachers and members of Raja Peary Mohan College that APC Roy Eco-Club in collaboration with IQAC, RPMC and Paschim Banga Vigyan Mancha, is going to organise a "Science and Environment Awareness Programme" at Serampore (Battala), Hooghly on 30.05.2023 at 3:00 p.m. Hence all the members of Eco-Club are directed to act accordingly and coordinate with Dr. Maitri Bose (Biswas) (Coordinator APC Roy Eco-Club) and Mr. Satadru Ghosh (Member, APC Roy Eco Club).