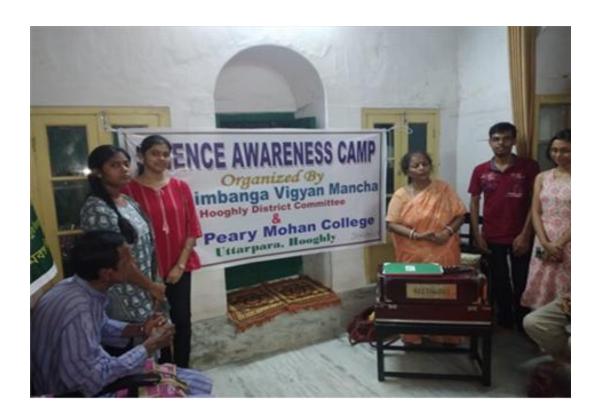

#### NOTICE

This is notified to all students, teachers and members of Raja Peary Mohan College that APC Roy Eco-Club in collaboration with IQAC, RPMC and Paschim Banga Vigyan Mancha, is going to organise a "Science and Environment Awareness Programme" at Serampore (Battala), Hooghly on 30.05.2023 at 3:00 p.m. Hence all the members of Eco-Club are directed to act accordingly and coordinate with Dr. Maitri Bose (Biswas) (Coordinator APC Roy Eco-Club) and Mr. Satadru Ghosh (Member, APC Roy Eco Club).

PARTICIPANTS OF THE PROGRAMME