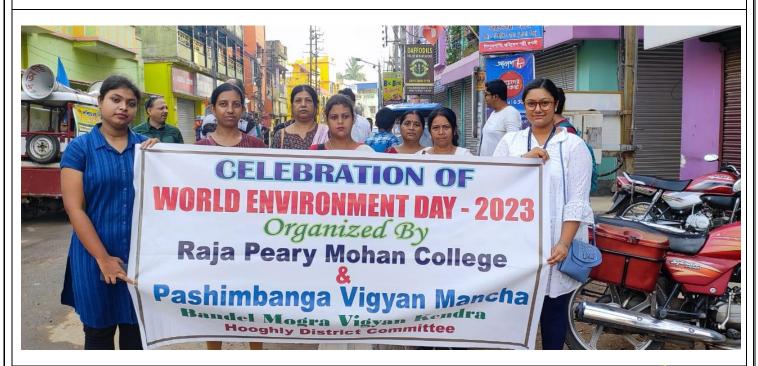

PARTICIPANTS OF THE PROGRAMME

#### NOTICE

This is notified to all students, teachers and members of Raja Peary Mohan College that APC Roy Eco-Club in collaboration with IQAC, RPMC and Paschim Banga Vigyan Mancha, is going to organise a "Science and Environment Awareness Programme" at Serampore (Battala), Hooghly on 30.05.2023 at 3:00 p.m. Hence all the members of Eco-Club are directed to act accordingly and coordinate with Dr. Maitri Bose (Biswas) (Coordinator APC Roy Eco-Club) and Mr. Satadru Ghosh (Member, APC Roy Eco Club).