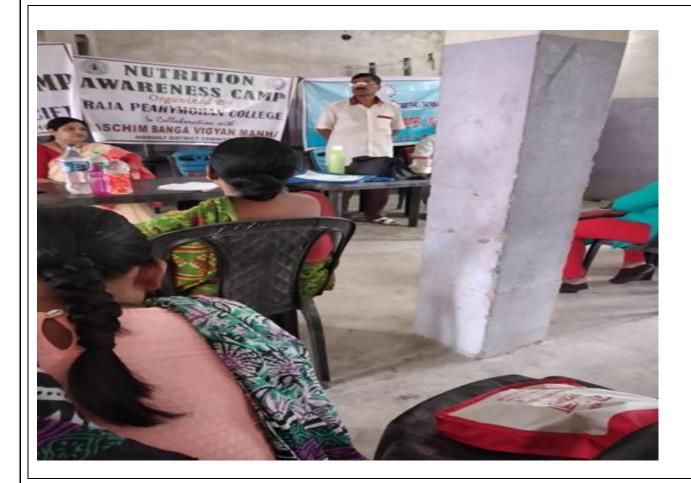

#### INTERACTIVE SESSION

#### NOTICE

This is notified to all students, teachers and members of Raja Peary Mohan College that APC Roy Eco-Club in collaboration with IQAC, RPMC and Paschim Banga Vigyan Mancha, is going to organise a "Science and Environment Awareness Programme" at Serampore (Battala), Hooghly on 30.05.2023 at 3:00 p.m. Hence all the members of Eco-Club are directed to act accordingly and coordinate with Dr. Maitri Bose (Biswas) (Coordinator APC Roy Eco-Club) and Mr. Satadru Ghosh (Member, APC Roy Eco Club).