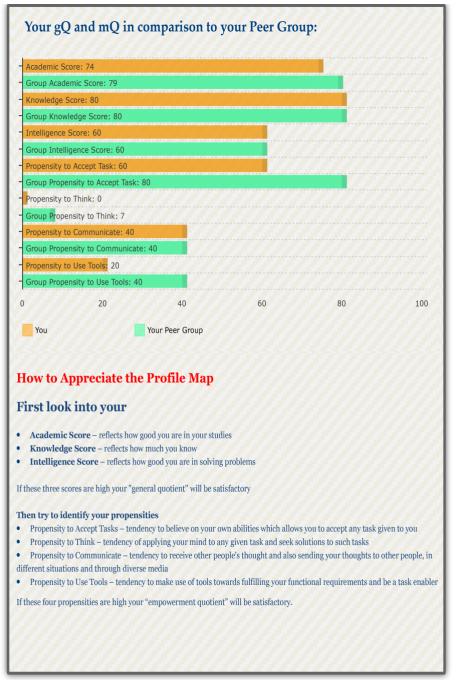

ISO Certified

Ref.:\_\_\_\_\_

Students profile help in understanding the demographical and educationally challenged conditions of the candidates who apply to the college as well as their aptitudes in specific fields ranging from their ability to process information, to communicating patterns, to their intelligence score.

The mapping starts with individual student personal details including name, class, subject, and family empowerment. Then their aptitude profiling is done under the following heads 1. Academic Score (100) 2. Knowledge Score (20) 3. Propensity to use tools (60) 4. Propensity to communicate (20) 5. Propensity to think (40) 6. Propensity to accept tasks (60) 7. Intelligence Score (80) This data provides the basis for Gq and Mq mapping which is represented in a bar graph which is then compared to those of their Peer Groups. First, they are judged on the basis of their Academic, Knowledge and Intelligence scores. After that, it is compared to their propensities to communicate, use educational tools, and communicate.

The clusters are characterized by a predominance of young students without previous employment experience, living mostly in the suburban areas and their parents have very low economic level.

1, Acharya Dhruba Pal Road, Uttarpara, Hooghly, West Bengal, Pin- 712 258. Tel No.: (033)2663-0191, Mob: 7074292263 Webrite: https://www.website.rpmcollege.edu.in/, e-mail: rajapearymchancollege@gmail.com