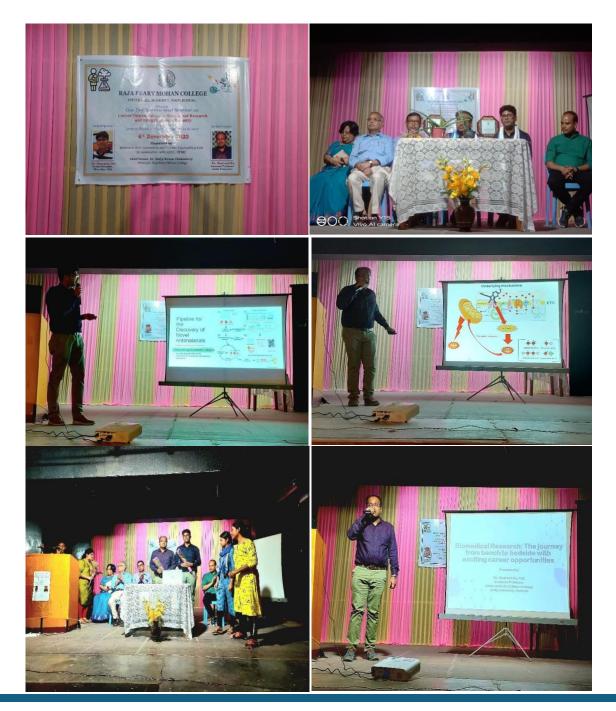

#### 04. Career Counselling through Psychological Counselling Cell

| Date       | Activity(Topic of presentation)                                                 | Venue                 | Collaboration                                                                            | No. of<br>student<br>attended/be<br>nefited | Number of<br>Candidate<br>s Selected |
|------------|---------------------------------------------------------------------------------|-----------------------|------------------------------------------------------------------------------------------|---------------------------------------------|--------------------------------------|
| 26/09/2022 | Recruitment for the<br>post of Development<br>Officer                           | College<br>Auditorium | SBI Life                                                                                 | 132                                         | Nil                                  |
| 04/11/2022 | Career opportunities<br>in Bio Medical<br>Research & Drug<br>Discovery Industry | College<br>Auditorium | Research<br>Subcommittee in<br>association with<br>IQAC                                  | 209                                         |                                      |
| 14/11/2022 | Student Career<br>Session                                                       | College<br>Auditorium | Oriflame                                                                                 | 265                                         |                                      |
| 09/12/2022 | Student awareness<br>about the functioning<br>of Stock exchanges<br>of India    | College<br>Auditorium | BSE Institute                                                                            | 130                                         |                                      |
| 28/03/2023 | Discussion on<br>Development of Soft<br>Skill                                   | College<br>Auditorium | IQAC, Raja Peary<br>Mohan College                                                        | 276                                         |                                      |
| 30/03/2023 | Guidance for<br>Competitive Exam                                                | College<br>Auditorium | M/S Roy's<br>Institute of<br>Competitive<br>Examination Pvt.<br>Ltd. (RICE<br>Education) | 153                                         |                                      |
| 31/03/2023 | Student<br>Development<br>Program                                               | Room No. 401          | Pune Institute of<br>Business<br>Management                                              | 40                                          |                                      |
| 29/04/2023 | Student<br>Development<br>Program                                               | Room No. 308          | Pune Institute of<br>Business<br>Management                                              | 16                                          |                                      |
| 16/05/2023 | Career awareness<br>program                                                     | College<br>Auditorium | Institute of<br>Company<br>Secretaries India                                             | 191                                         |                                      |

Activities of Career Counselling Cell in 2022-23. Similar Activities have been done in the last 5 years. Click here for details: <u>https://www.website.rpmcollege.edu.in/pages/career-counselling-cell</u>