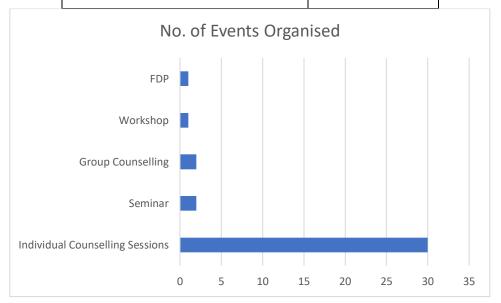

ISO Certified

Ref.:\_\_\_\_\_

Date: \_\_\_\_\_

The Psychological Counselling Cell has organised the following events since its inception.

| Events                          | No. of Events |
|---------------------------------|---------------|
|                                 | Organised     |
| Individual Counselling Sessions | 30            |
| Seminar                         | 2             |
| Group Counselling               | 2             |
| Workshop                        | 1             |
| FDP                             | 1             |

The Psychological Counselling Cell has facilitated 30 Individual Counselling Sessions for a total of 202 students. Fifty are followed up with regularly to make sure they are keeping their improvements and meeting their psychiatric health objectives.

The Psychological Counselling Cell's two lectures and two rounds of Group Counselling were very well attended, bringing in 389 and 329 students, respectively.

| Group Counselling Report |                |    |                |    |
|--------------------------|----------------|----|----------------|----|
| Year                     | No. of Student |    | No. of Teacher |    |
|                          | Participants   |    | Participants   |    |
| 2020-2021                | 1              | 53 |                | 11 |
| 2022-2023                | 1              | 76 |                | 11 |

PRINCIPAL RAJA PEARY MOHAN COLLEGE UTTARPARA, HOOGHLY

The Counselling Cell hosted a session on 'Counselling Skills for Mentors' on 20.03.23 to aid the college's mentors in the college's Mentor-Mentee programme. There were 43 Mentors present. From June 13th to June 20th, the Cell hosted 55 teachers from all throughout the state for a weeklong professional development programme focused on mental health. Prominent figures in their respective fields attended the FDP from all throughout the state.