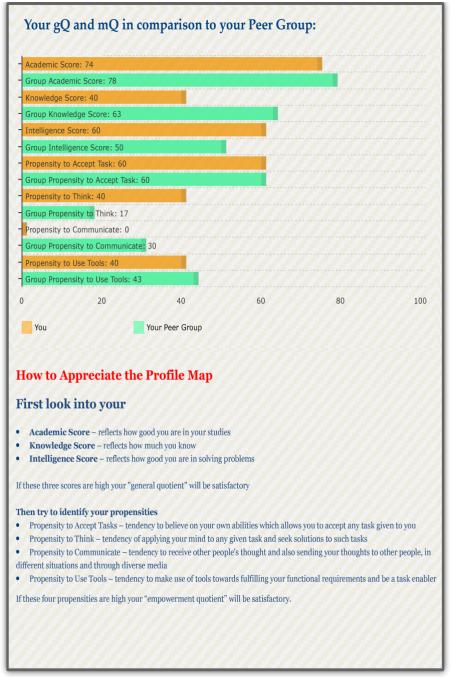

The mapping starts with individual student personal details including name, class, subject, and family empowerment. Then their aptitude profiling is done under the following heads 1. Academic Score (100) 2. Knowledge Score (20) 3. Propensity to use tools (60) 4. Propensity to communicate (20) 5. Propensity to think (40) 6. Propensity to accept tasks (60) 7. Intelligence Score (80) This data provides the basis for Gq and Mq mapping which is represented in a bar graph which is then compared to those of their Peer Groups. First, they are judged on the basis of their Academic, Knowledge and Intelligence scores. After that, it is compared to their propensities to communicate, use educational tools, and communicate.