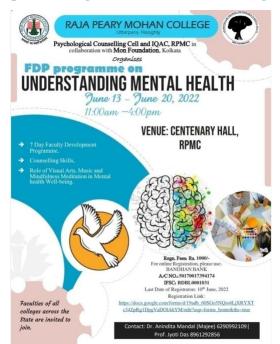

PRINCIPAL RAJA PEARY MOHAN COLLEGE UTTARPARA, HOOGHLY

The Counselling Cell hosted a session on 'Counselling Skills for Mentors' on 20.03.23 to aid the college's mentors in the college's Mentor-Mentee programme. There were 43 Mentors present. From June 13th to June 20th, the Cell hosted 55 teachers from all throughout the state for a weeklong professional development programme focused on mental health. Prominent figures in their respective fields attended the FDP from all throughout the state.

ISO Certified

Ref.:\_\_\_\_\_

Date: \_\_\_\_\_

**Faculty Development Programme on Understanding Mental Health** 

PRINCIPAL RAJA PEARY MOHAN COLLEGE UTTARPARA, HOOGHLY

1, Acharya Dhruba Pal Road, Uttarpara, Hooghly, West Bengal, Pin- 712 258. Tel No.: (033)2663-0191, Mob: 7074292263 Webrite: https://www.webrite.rpmcollege.alu.in/, e-nail: rajapearymohancollege@gmail.com