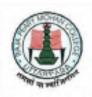

The mapping starts with individual student personal details including name, class, subject, and family empowerment. Then their aptitude profiling is done under the following heads 1. Academic Score (100) 2. Knowledge Score (20) 3. Propensity to use tools (60) 4. Propensity to communicate (20) 5. Propensity to think (40) 6. Propensity to accept tasks (60) 7. Intelligence Score (80) This data provides the basis for Gq and Mq mapping which is represented in a bar graph which is then compared to those of their Peer Groups. First, they are judged on the basis of their Academic, Knowledge and Intelligence scores. After that, it is compared to their propensities to communicate, use educational tools, and communicate.