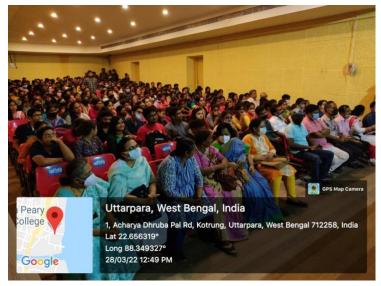

The Psychological Counselling Cell's two lectures and two rounds of Group Counselling were very well attended, bringing in 389 and 329 students, respectively.

| Group Counselling Report |                |    |                |    |
|--------------------------|----------------|----|----------------|----|
| Year                     | No. of Student |    | No. of Teacher |    |
|                          | Participants   |    | Participants   |    |
| 2020-2021                | 1              | 53 |                | 11 |
| 2022-2023                | 1              | 76 |                | 11 |