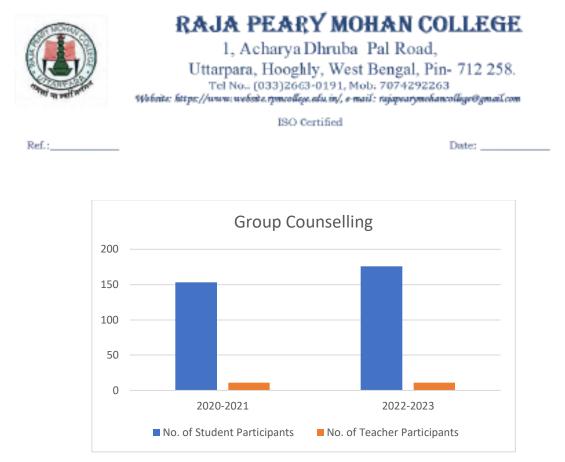

The Psychological Counselling Cell's two lectures and two rounds of Group Counselling were very well attended, bringing in 389 and 329 students, respectively.

| Group Counselling Report |                |    |                |    |
|--------------------------|----------------|----|----------------|----|
| Year                     | No. of Student |    | No. of Teacher |    |
|                          | Participants   |    | Participants   |    |
| 2020-2021                | 1              | 53 |                | 11 |
| 2022-2023                | 1              | 76 |                | 11 |