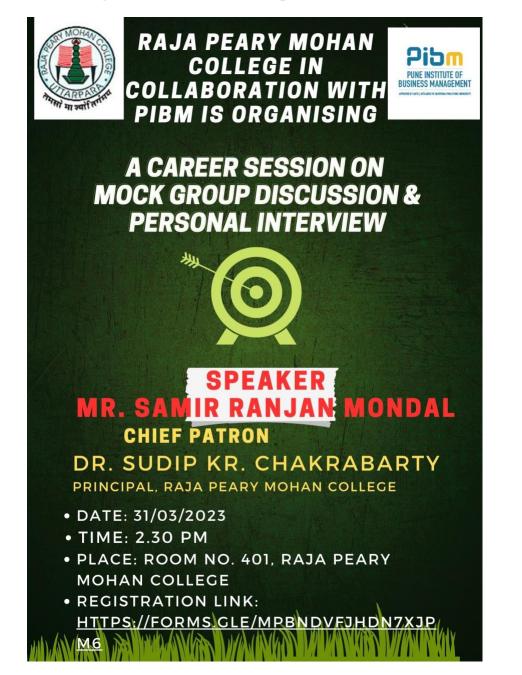

ISO Certified

Ref.:\_\_\_\_\_

Raja Peary Mohan College in collaboration with Pune Institute of Business Management is organizing a Career Counselling Session on

### SESSION ON

Taxation – Submission of GST Returns & E -filing

#### SPEAKER

# CA Nikita Bacchawat

Finance Trainer
Pune Institute of Business
Management

She was a Deputy Manager-taxation at JJSB Bank, with 9+ years of teaching experience. She has trained CA aspirants and conducted training programs for various organizations, including

SS Foundation, Vision Academy, and Sudarshan Agrawal Classes. Additionally, she has taught bank employees pursuing JAIIB and CAIIB exams.

#### CHIEF PATRON:

Dr. Sudip Kumar Chakrabarty, Principal Raja Peary Mohan College

DATE: 29<sup>th</sup> APRIL 2023 TIME: 12.30 PM VENUE: Raja Peary Mohan College, Room No - 308

**FOR ANY QUERY CONTACT** PROF. ARUP BANIK - 8420753118 PROF. AVIK KR. BASU - 94331874380