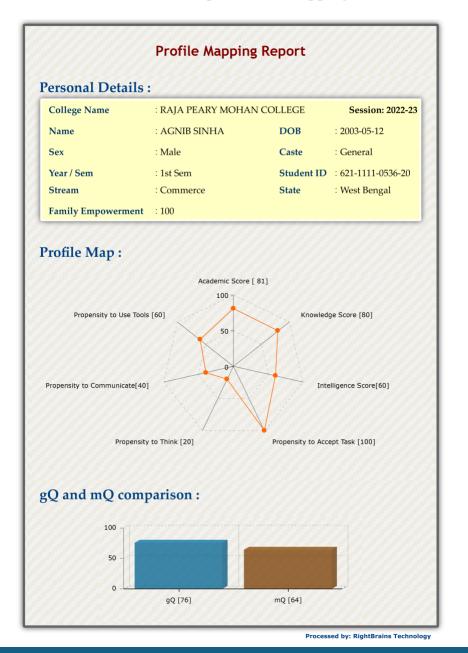

ISO Certified

Ref.:\_\_\_\_\_

Students profile help in understanding the demographical and educationally challenged conditions of the candidates who apply to the college as well as their aptitudes in specific fields ranging from their ability to process information, to communicating patterns, to their intelligence score.

The mapping starts with individual student personal details including name, class, subject, and family empowerment. Then their aptitude profiling is done under the following heads 1. Academic Score (100) 2. Knowledge Score (20) 3. Propensity to use tools (60) 4. Propensity to communicate (20) 5. Propensity to think (40) 6. Propensity to accept tasks (60) 7. Intelligence Score (80) This data provides the basis for Gq and Mq mapping which is represented in a bar graph which is then compared to those of their Peer Groups. First, they are judged on the basis of their Academic, Knowledge and Intelligence scores. After that, it is compared to their propensities to communicate, use educational tools, and communicate.