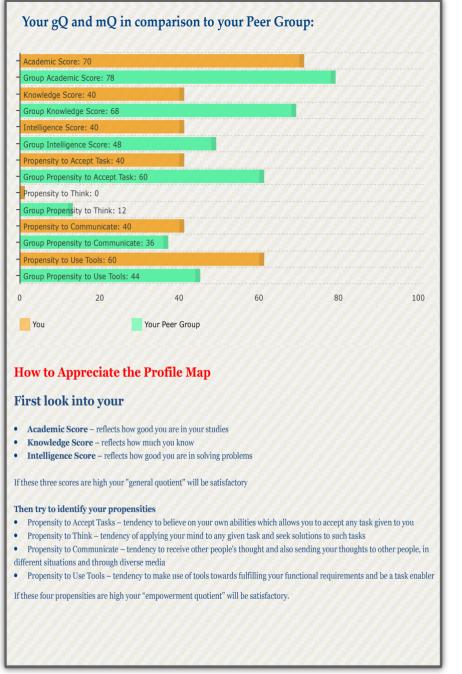

The mapping starts with individual student personal details including name, class, subject, and family empowerment. Then their aptitude profiling is done under the following heads 1. Academic Score (100) 2. Knowledge Score (20) 3. Propensity to use tools (60) 4. Propensity to communicate (20) 5. Propensity to think (40) 6. Propensity to accept tasks (60) 7. Intelligence Score (80) This data provides the basis for Gq and Mq mapping which is represented in a bar graph which is then compared to those of their Peer Groups. First, they are judged on the basis of their Academic, Knowledge and Intelligence scores. After that, it is compared to their propensities to communicate, use educational tools, and communicate.

The clusters are characterized by a predominance of young students without previous employment experience, living mostly in the suburban areas and their parents have very low economic level.

1, Acharya Dhruba Pal Road, Uttarpara, Hooghly, West Bengal, Pin- 712 258. Tel No.: (033)2663-0191, Mob: 7074292263 Webrite: https://www.website.rpmcollege.edu.in/, e-mail: rajapearymchancollege@gmail.com