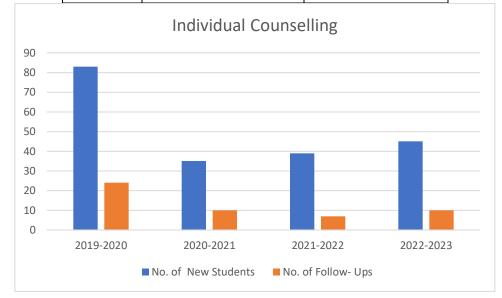

The Psychological Counselling Cell has facilitated 30 Individual Counselling Sessions for a total of 202 students. Fifty are followed up with regularly to make sure they are keeping their improvements and meeting their psychiatric health objectives.

#### ISO Certified

Ref.:\_\_

Date: \_\_\_\_\_

| Individual Counselling Report |                     |                    |  |  |
|-------------------------------|---------------------|--------------------|--|--|
| Year                          | No. of New Students | No. of Follow- Ups |  |  |
| 2019-2020                     | 83                  | 24                 |  |  |
| 2020-2021                     | 35                  | 10                 |  |  |
| 2021-2022                     | 39                  | 7                  |  |  |
| 2022-2023                     | 45                  | 10                 |  |  |