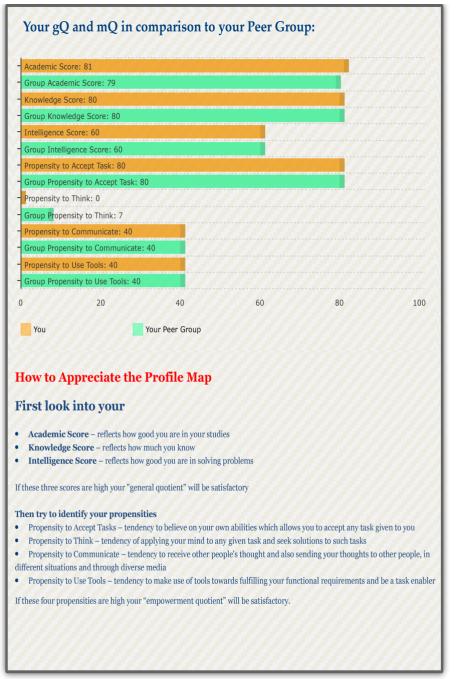

The mapping starts with individual student personal details including name, class, subject, and family empowerment. Then their aptitude profiling is done under the following heads 1. Academic Score (100) 2. Knowledge Score (20) 3. Propensity to use tools (60) 4. Propensity to communicate (20) 5. Propensity to think (40) 6. Propensity to accept tasks (60) 7. Intelligence Score (80) This data provides the basis for Gq and Mq mapping which is represented in a bar graph which is then compared to those of their Peer Groups. First, they are judged on the basis of their Academic, Knowledge and Intelligence scores. After that, it is compared to their propensities to communicate, use educational tools, and communicate.