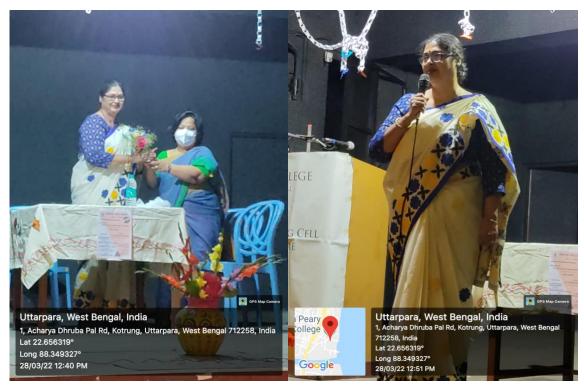

#### **Summative Report**

A Psychological counselling cell was established in 2018 under the leadership of IQAC Coordinator Dr. Sanjukta Bhattacharyya. Since its inception, the Psychological Counselling Cell has been available to help students work through their problems, develop as people, and realize their full potential.

The Primary aim of the Psychological Counselling Cell is to cater to the mental health and wellbeing of the fraternity of our college: students, teachers and non-teaching staffs all alike. The cell deals with an array of emotional, cognitive, behavioural and operational problems like anxiety, attention, low confidence, relational management, anger management, abuse, trauma, addiction and various other issues for the welfare of the students.

The counselling services are provided by Mrs. Anindita Mukherjee, Consultant Psychologist. She has helped many of our students overcome many mental health issues.