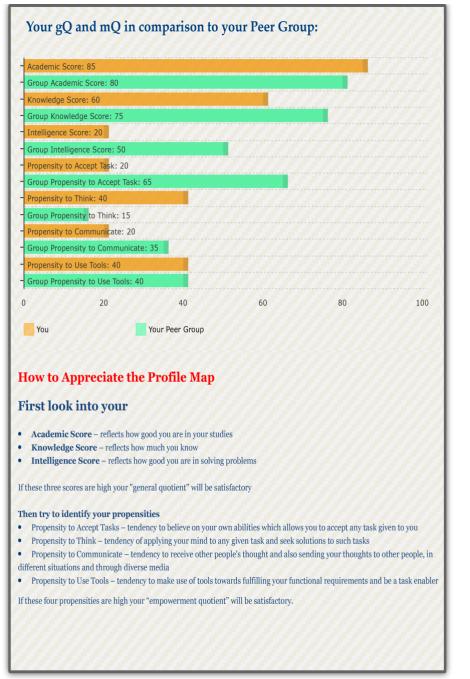

The mapping starts with individual student personal details including name, class, subject, and family empowerment. Then their aptitude profiling is done under the following heads 1. Academic Score (100) 2. Knowledge Score (20) 3. Propensity to use tools (60) 4. Propensity to communicate (20) 5. Propensity to think (40) 6. Propensity to accept tasks (60) 7. Intelligence Score (80) This data provides the basis for Gq and Mq mapping which is represented in a bar graph which is then compared to those of their Peer Groups. First, they are judged on the basis of their Academic, Knowledge and Intelligence scores. After that, it is compared to their propensities to communicate, use educational tools, and communicate.

The clusters are characterized by a predominance of young students without previous employment experience, living mostly in the suburban areas and their parents have very low economic level.

1, Acharya Dhruba Pal Road, Uttarpara, Hooghly, West Bengal, Pin- 712 258. Tel No.: (033)2663-0191, Mob: 7074292263 Webrite: https://www.website.rpmcollege.edu.in/, e-mail: rajapearymchancollege@gmail.com