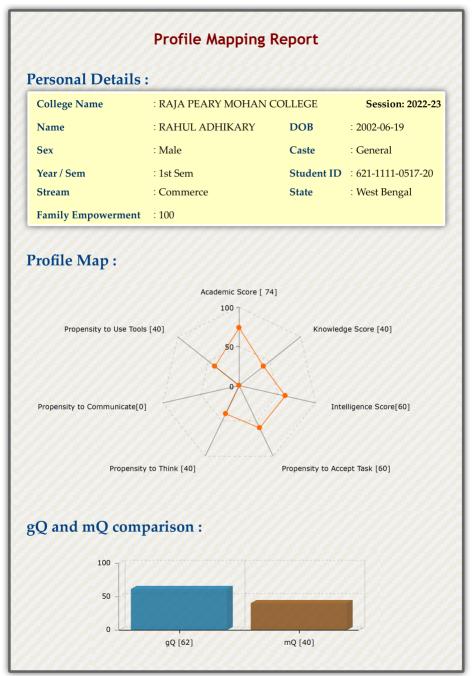

The mapping starts with individual student personal details including name, class, subject, and family empowerment. Then their aptitude profiling is done under the following heads 1. Academic Score (100) 2. Knowledge Score (20) 3. Propensity to use tools (60) 4. Propensity to communicate (20) 5. Propensity to think (40) 6. Propensity to accept tasks (60) 7. Intelligence Score (80) This data provides the basis for Gq and Mq mapping which is represented in a bar graph which is then compared to those of their Peer Groups. First, they are judged on the basis of their Academic, Knowledge and Intelligence scores. After that, it is compared to their propensities to communicate, use educational tools, and communicate.