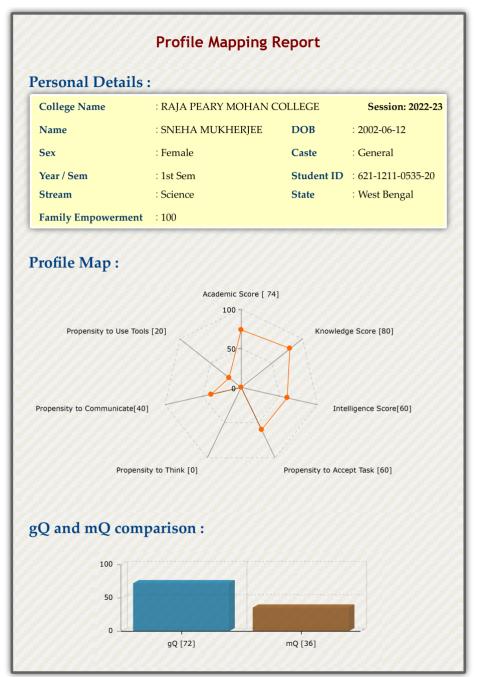

ISO Certified

Ref.:\_\_\_\_\_

Students profile help in understanding the demographical and educationally challenged conditions of the candidates who apply to the college as well as their aptitudes in specific fields ranging from their ability to process information, to communicating patterns, to their intelligence score.

The mapping starts with individual student personal details including name, class, subject, and family empowerment. Then their aptitude profiling is done under the following heads 1. Academic Score (100) 2. Knowledge Score (20) 3. Propensity to use tools (60) 4. Propensity to communicate (20) 5. Propensity to think (40) 6. Propensity to accept tasks (60) 7. Intelligence Score (80) This data provides the basis for Gq and Mq mapping which is represented in a bar graph which is then compared to those of their Peer Groups. First, they are judged on the basis of their Academic, Knowledge and Intelligence scores. After that, it is compared to their propensities to communicate, use educational tools, and communicate.