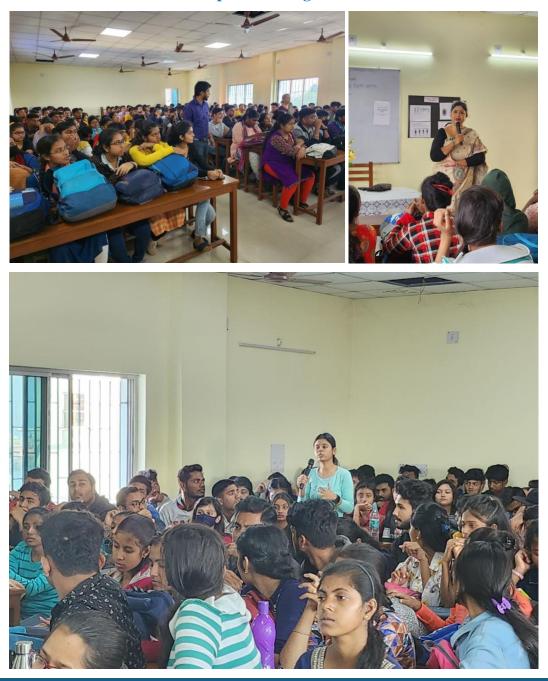

The Psychological Counselling Cell's two lectures and two rounds of Group Counselling were very well attended, bringing in 389 and 329 students, respectively.

| Group Counselling Report |                |    |                |    |
|--------------------------|----------------|----|----------------|----|
| Year                     | No. of Student |    | No. of Teacher |    |
|                          | Participants   |    | Participants   |    |
| 2020-2021                | 1              | 53 |                | 11 |
| 2022-2023                | 1              | 76 |                | 11 |

PRINCIPAL RAJA PEARY MOHAN COLLEGE UTTARPARA, HOOGHLY

The Counselling Cell hosted a session on 'Counselling Skills for Mentors' on 20.03.23 to aid the college's mentors in the college's Mentor-Mentee programme. There were 43 Mentors present. From June 13th to June 20th, the Cell hosted 55 teachers from all throughout the state for a weeklong professional development programme focused on mental health. Prominent figures in their respective fields attended the FDP from all throughout the state.