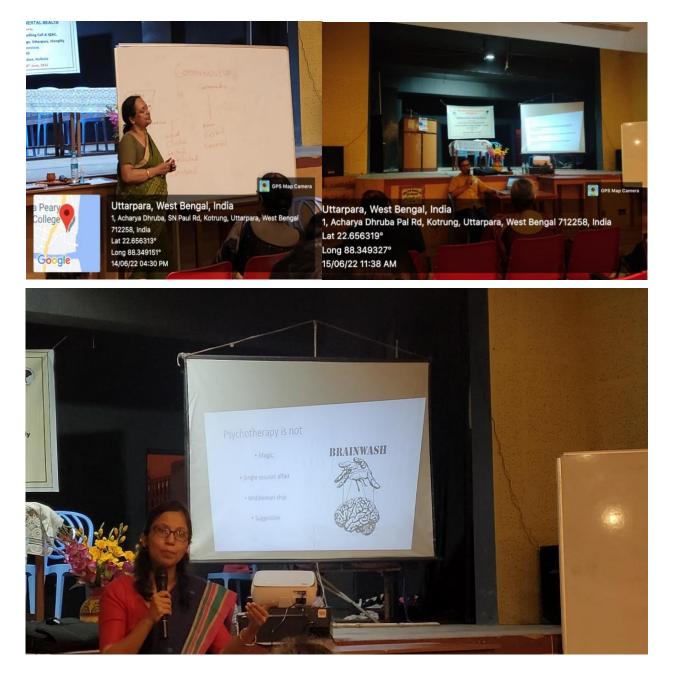

PRINCIPAL RAJA PEARY MOHAN COLLEGE UTTARPARA, HOOGHLY

The Counselling Cell hosted a session on 'Counselling Skills for Mentors' on 20.03.23 to aid the college's mentors in the college's Mentor-Mentee programme. There were 43 Mentors present. From June 13th to June 20th, the Cell hosted 55 teachers from all throughout the state for a weeklong professional development programme focused on mental health. Prominent figures in their respective fields attended the FDP from all throughout the state.

ISO Certified

Ref.:\_\_\_\_\_

Date: \_\_\_\_\_

**Faculty Development Programme on Understanding Mental Health** 

PRINCIPAL RAJA PEARY MOHAN COLLEGE UTTARPARA, HOOGHLY

1, Acharya Dhruba Pal Road, Uttarpara, Hooghly, West Bengal, Pin- 712 258. Tel No.: (033)2663-0191, Mob: 7074292263 Webrite: https://www.webrite.rpmcollege.alu.in/, e-nail: rajapearymohancollege@gmail.com