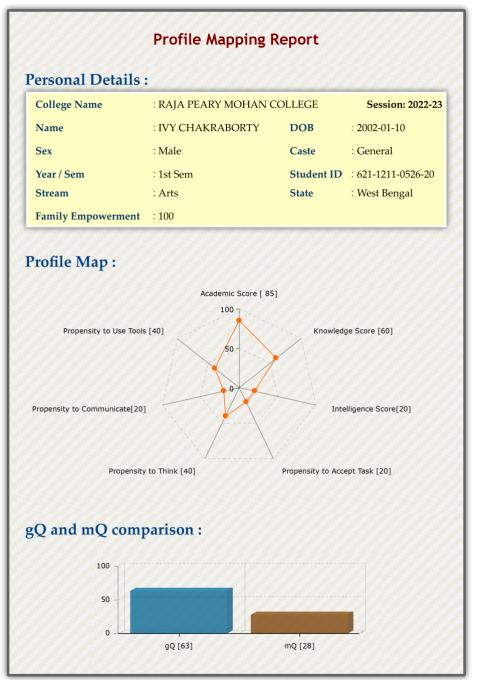

The mapping starts with individual student personal details including name, class, subject, and family empowerment. Then their aptitude profiling is done under the following heads 1. Academic Score (100) 2. Knowledge Score (20) 3. Propensity to use tools (60) 4. Propensity to communicate (20) 5. Propensity to think (40) 6. Propensity to accept tasks (60) 7. Intelligence Score (80) This data provides the basis for Gq and Mq mapping which is represented in a bar graph which is then compared to those of their Peer Groups. First, they are judged on the basis of their Academic, Knowledge and Intelligence scores. After that, it is compared to their propensities to communicate, use educational tools, and communicate.