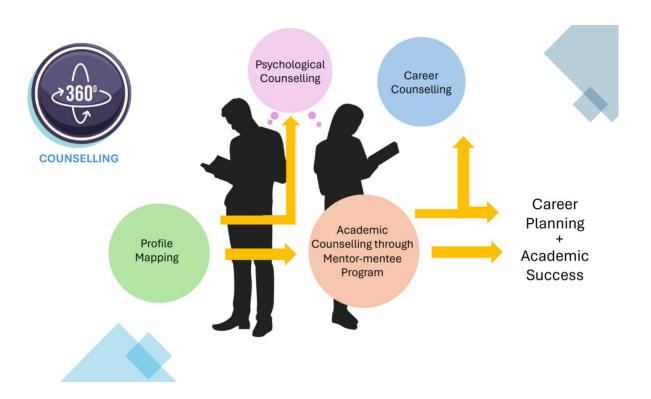

#### 2. Objectives of the Practice

360 Degree Counselling involves a comprehensive counselling programme involving **Psychological Counselling, Career Counselling** and **Academic Counselling through Mentor-Mentee Programme.** The college has an active Psychological Counselling Cell, a dynamic Career counselling Cell and also carries out a well-structured Mentor-Mentee programme in order to enable the students

#### **3. The Context**

It was frequently observed that mere academic counselling doesn't solve the problems of the students who need additional support for their mental health and also their career needs. So, it was decided that the college will strive to provide a 360-degree approach with respect to counselling which takes care of the most important problems that a student can encounter in his/her college life. It is also to be noted that all the three are intimately related to each other as they contribute to the holistic development of a student in terms of his/her outlook, and future prospects. Post

#### 4. The Practice

- a. As a preamble to Counselling, the college adopts scientific methods to create a database 'Profiling of Students.' This Learner Centric Practice helps us to identify and ensure focus-based delivery of counselling practices especially academic counselling/mentoring.
- b. The Psychological Counselling Cell deals with emotional, behavioural, and cognitive problems (like Academic anxiety, Stress Management, Relationship Problems, Family Problems, Low Confidence, Adapting to a new environment, Addiction Smoking, drugs, alcohol and even Internet addiction or any other similar psychological issues) for the welfare of our students.

Link: https://www.website.rpmcollege.edu.in/pages/about

c. The students are provided active support by the Career Counselling Cell which activates various placement drives and acts as a liaison between the College and several industrial houses. The cell is developed to prepare the students get ready for requirement of the job market. It started competitive exam training classes, through the faculties of the College, to enable students crack various Govt. sector Exams. In association with the Department of English and

Link: https://www.website.rpmcollege.edu.in/pages/career-counselling-cell

- d. Long before "Mentor-Mentee" became buzzwords in higher education, this institution has been conducting its regular Academic Counselling/Mentoring Programme but informal in nature and varied in nomenclature. Academic counselling through Mentor-Mentee programme ensures student welfare and better performance in academics, active participation in co-curricular and extra-curricular activities through mutual support, and an amiable learning environment.
- Each student was assigned to the care of the teaching staff who made herself available for consultation and advice on all academic and social matters.
- Tutors met their wards at least once a week in the college.
- Tutors submits tutorial reports to the Principal who sends terminal progress reports to the parents of the wards.
- Students across the disciplines are allotted a tutor and the medley strengthens a sense of belongingness and oneness amongst everyone.