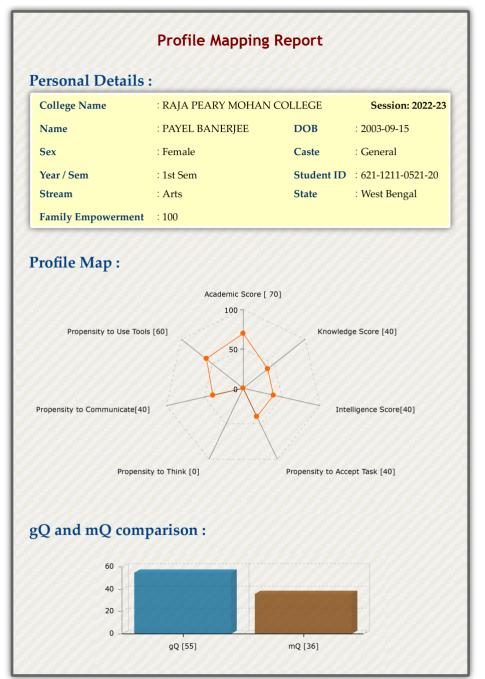

The mapping starts with individual student personal details including name, class, subject, and family empowerment. Then their aptitude profiling is done under the following heads 1. Academic Score (100) 2. Knowledge Score (20) 3. Propensity to use tools (60) 4. Propensity to communicate (20) 5. Propensity to think (40) 6. Propensity to accept tasks (60) 7. Intelligence Score (80) This data provides the basis for Gq and Mq mapping which is represented in a bar graph which is then compared to those of their Peer Groups. First, they are judged on the basis of their Academic, Knowledge and Intelligence scores. After that, it is compared to their propensities to communicate, use educational tools, and communicate.

The clusters are characterized by a predominance of young students without previous employment experience, living mostly in the suburban areas and their parents have very low economic level.

1, Acharya Dhruba Pal Road, Uttarpara, Hooghly, West Bengal, Pin- 712 258. Tel No.: (033)2663-0191, Mob: 7074292263 Webrite: https://www.website.rpmcollege.edu.in/, e-mail: rajapearymchancollege@gmail.com