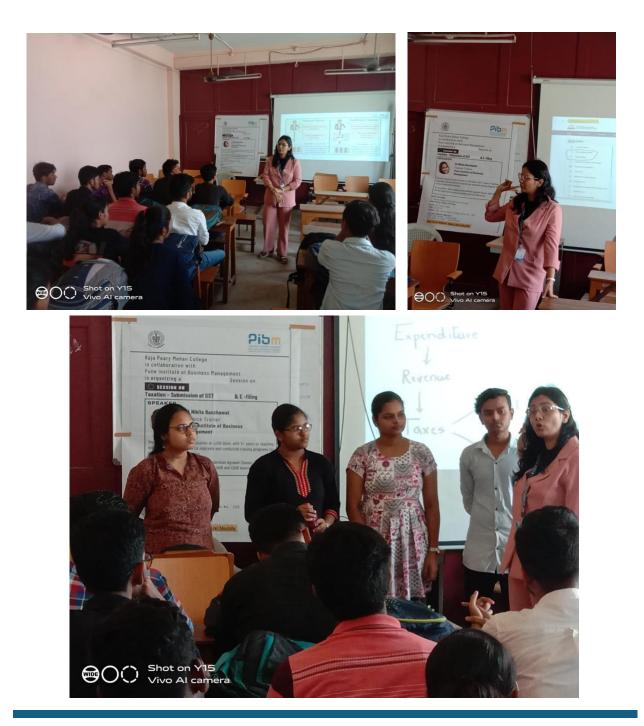

ISO Certified

Ref.:\_\_\_\_\_

Raja Peary Mohan College in collaboration with Pune Institute of Business Management is organizing a Career Counselling Session on

### SESSION ON

Taxation – Submission of GST Returns & E -filing

#### SPEAKER

# CA Nikita Bacchawat

Finance Trainer
Pune Institute of Business
Management

She was a Deputy Manager-taxation at JJSB Bank, with 9+ years of teaching experience. She has trained CA aspirants and conducted training programs for various organizations, including

#### CHIEF PATRON:

Dr. Sudip Kumar Chakrabarty, Principal Raja Peary Mohan College

DATE: 29<sup>th</sup> APRIL 2023 TIME: 12.30 PM VENUE: Raja Peary Mohan College, Room No - 308

**FOR ANY QUERY CONTACT** PROF. ARUP BANIK - 8420753118 PROF. AVIK KR. BASU - 94331874380