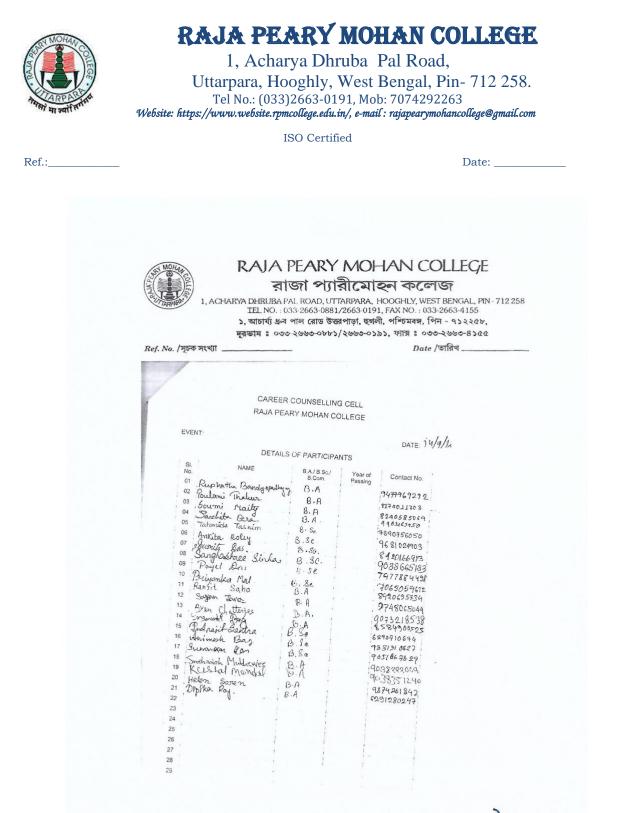

## List of Students who participated the seminar

|                                       | পাল রোড উত্তর        | ⁄2663-019<br>পাড়া, হুগৰ | HOOGHLY, WEST BENGAL, PIN-7122<br>1, FAX NO. : 033-2663-4155<br>গী, পশ্চিমবঙ্গ, পিন - ৭১২২৫৮,<br>৯১, ফ্যাক্স ঃ ০৩৩-২৬৬৩-৪১৫৫ |
|---------------------------------------|----------------------|--------------------------|------------------------------------------------------------------------------------------------------------------------------|
| . No. /সূচক সংখ্যা                    |                      |                          | Date /তারিখ                                                                                                                  |
| CAREER                                | COUNSELLING          | G CELL                   |                                                                                                                              |
| RAJA PEA                              | RY MOHAN CC          | DLLEGE                   |                                                                                                                              |
| EVENT. Career Counse                  | Uirg-Ses             | ision                    | DATE 14/9/.                                                                                                                  |
| SI NAME                               | OF PARTICIPA         | 1                        |                                                                                                                              |
| No                                    | BA/BSc/<br>B.Com     | Year of<br>Passing       | Contact No.                                                                                                                  |
| 02 Amil Det.                          | B.SC.                | 2019                     | 8981695593                                                                                                                   |
| 03 Namag stadlarue                    | B.A                  |                          | 629043 86 82                                                                                                                 |
| 05 Suman Gihash                       | B.A<br>B.A           |                          | 9804816003                                                                                                                   |
| 06 Karabi Gihash                      | B. A(+)              |                          | 232004565-<br>8967762769                                                                                                     |
| 08 Pallade Roy Chousth weef.          | B.A (H)<br>B.A (H)   | 1 -                      | 7 595928878                                                                                                                  |
| 09 Royel Chatterine                   | BA.(H)               | -                        | 5474455156                                                                                                                   |
| 10 Kankana Gihosh<br>11 Recha Camerge | B.A.(H)<br>B.A.(H)   | 1                        | 9748073493                                                                                                                   |
| 12, Nisha Das                         | B. Sc. (4)           | -                        | 62964759992<br>9088971231                                                                                                    |
| 13 Sujata lex                         | B.A(H)               |                          | 9649831955                                                                                                                   |
| 15 Meine Patda                        | B.3c (9)             |                          | 7890435122<br>9836738005                                                                                                     |
| 16 Nipa Ghosh<br>17 Saharalala Maleko | B.A (H)              |                          | 905171 8146                                                                                                                  |
| 18 Reyn Brick                         | B.A. (H)<br>B.A. (H) |                          | 9804888361 · · · · · · · · · · · · · · · · · · ·                                                                             |
| 19 Saysmi Derta                       | B.A(H)               | 2019-                    | 9062333937                                                                                                                   |
| 21 Nibaran Manna                      | BA(H),<br>BA(H)      |                          | 9 007339882<br>97448408783                                                                                                   |
| 22 Rupa gayon                         | BA(H)<br>BA(H)       |                          | 8902728473                                                                                                                   |
| 24 Sudikta Hallor                     | BAT Honus)           | 2019                     | 9088601730                                                                                                                   |
| 25 Rayamee Rakshill                   | Berm(G)              | -/                       | 9836927199                                                                                                                   |
| 27                                    | B.A (H)              |                          | 8697272589                                                                                                                   |