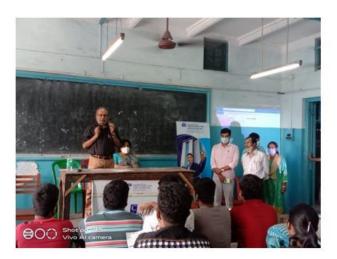

#### **Outcome of the Seminar**

The seminar was organized in the college premises in Hall -2 in a very friendly atmosphere, where the resource persons Mr. Manish Arisankla & Mr. Aritra Karmakar put forward the different aspects of Company Secretaries before the students of Raja Peary Mohan College. The students also participated in the discussion & were enlightened by the discussion.

### Photos of the Event

| RI MOHAN         | RAJA PEARY MOHAN COLLEGE                                                                  |
|------------------|-------------------------------------------------------------------------------------------|
|                  | 1, Acharya Dhruba Pal Road,                                                               |
|                  | Uttarpara, Hooghly, West Bengal, Pin- 712 258.                                            |
| MARPACINA MARTIN | Tel No.: (033)2663-0191, Mob: 7074292263                                                  |
| -11 soli         | Website: https://www.website.rpmcollege.edu.in/, e-mail : rajapearymohancollege@gmail.com |
|                  | ISO Certified                                                                             |