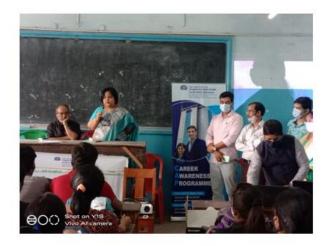

#### **Outcome of the Seminar**

The seminar was organized in the college premises in Hall -2 in a very friendly atmosphere, where the resource persons Mr. Manish Arisankla & Mr. Aritra Karmakar put forward the different aspects of Company Secretaries before the students of Raja Peary Mohan College. The students also participated in the discussion & were enlightened by the discussion.

### Photos of the Event

| RI MOHAN         | RAJA PEARY MOHAN COLLEGE                                                                  |
|------------------|-------------------------------------------------------------------------------------------|
|                  | 1, Acharya Dhruba Pal Road,                                                               |
|                  | Uttarpara, Hooghly, West Bengal, Pin- 712 258.                                            |
| MARPACINA MARTIN | Tel No.: (033)2663-0191, Mob: 7074292263                                                  |
| -11 soli         | Website: https://www.website.rpmcollege.edu.in/, e-mail : rajapearymohancollege@gmail.com |
|                  | ISO Certified                                                                             |