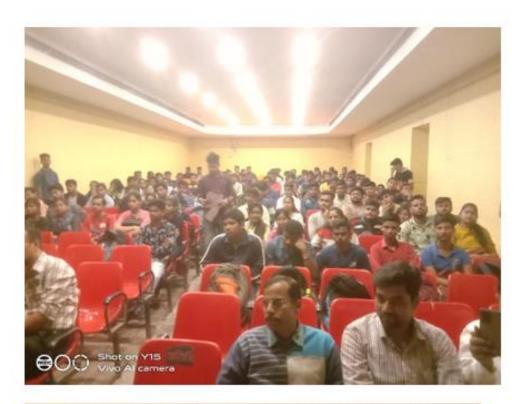

#### **Outcome of the Seminar**

The seminar was organized in the college auditorium in a very friendly atmosphere, where the resource person Mr. Rudraprasad Dutta, Faculty BSE Institute Ltd, put forward the different aspects of Stock Market before the students of Raja Peary Mohan College. He also discussed about how to invest in stock market, how to identify the profitable shares & precautions to be taken to safeguard the investments. The students also participated in the discussion & were enlightened by the discussion.