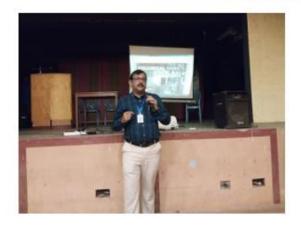

#### **Outcome of the Seminar**

The seminar was organized in the college auditorium in a very friendly atmosphere, where the resource person Mr. Rudraprasad Dutta, Faculty BSE Institute Ltd, put forward the different aspects of Stock Market before the students of Raja Peary Mohan College. He also discussed about how to invest in stock market, how to identify the profitable shares & precautions to be taken to safeguard the investments. The students also participated in the discussion & were enlightened by the discussion.