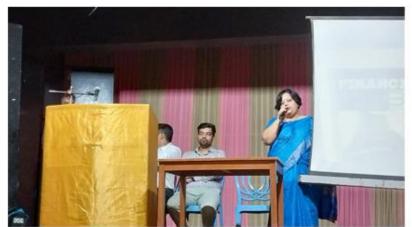

#### **Outcome of the Seminar**

The seminar was organized in the college auditorium in a very friendly atmosphere, where the resource person Mr. Rudraprasad Dutta, Faculty BSE Institute Ltd, put forward the different aspects of Stock Market before the students of Raja Peary Mohan College. He also discussed about how to invest in stock market, how to identify the profitable shares & precautions to be taken to safeguard the investments. The students also participated in the discussion & were enlightened by the discussion.