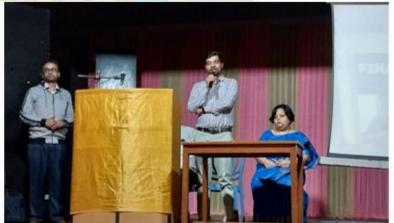

#### **Outcome of the Seminar**

The seminar was organized in the college auditorium in a very friendly atmosphere, where the resource person Mr. Rudraprasad Dutta, Faculty BSE Institute Ltd, put forward the different aspects of Stock Market before the students of Raja Peary Mohan College. He also discussed about how to invest in stock market, how to identify the profitable shares & precautions to be taken to safeguard the investments. The students also participated in the discussion & were enlightened by the discussion.