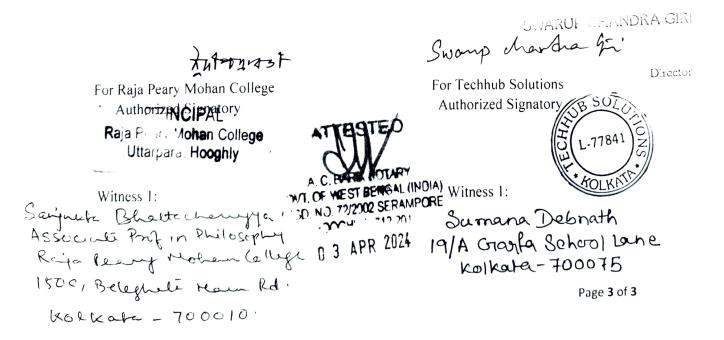

#### AGREED:

For Jagannath Kishore college, Purulia.

Distrop-clys, 5, 01, 2023

Name: Dr. Santanu Chattopadhyay

Designation: Principal

J.K. College, Purula

For Raja Peary Mohan College

73435

1744

Name: Dr. Sudip Kumar Chakrabarty Designation: Principal

PRINCIPAL Raja Peary Mohan College Uttarpara, Hooghly

| Name of Institution: Raja Peary Mohan<br>College     | Name of Institution: Jagannath Kishore<br>College, Purulia |
|------------------------------------------------------|------------------------------------------------------------|
| Address: 1, AD Pal Road, Uttarpara, Hooghly – 712258 | Address: Purulia, West Bengal 723101                       |
| Contact Details: Dr. Santanu Rana                    | Contact Details: Dr. Partha Pratim Saha                    |
| E-mails: srana.zoology@rpmcollege.edu.in             | E-mails: parthasahapratim@gmail.com                        |
| Web: www.rpmcollege.edu.in                           | Web: www.jkcprl.ac.in                                      |